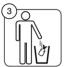

#### Ampoule (20 ml)

- Do not reuse.
- Do not use if damaged.
- Recommended temperature when used