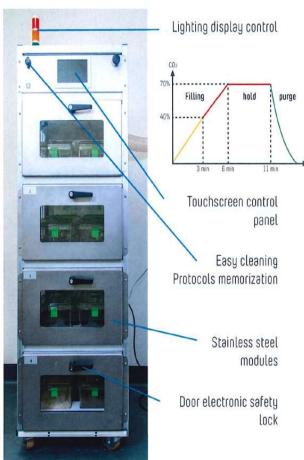

## Description

CO2 Euthanasia Rack provides your with an adaptable platform to perform secured and independent protocols for all cage models and brands

## **Operating principle:**

- Each module can be started at any time and performs an independent session from all others
- Available from 1 to 8 modules our evolutive solution can be upgraded at any convenience or adapted to any new model of cages
- Compatible with all-known cages in the market, our rack and module settings can be configured very easily.

## A modular solution

CO<sub>2</sub> EUTHANASIA RACK can **manage from 1 to 8 modules**. They can be added at any time following your activity.