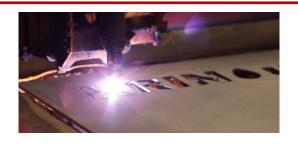

## 2 Large Plasma Cut Tables

5 ft x 10 ft

6 ft x 12 ft

On these tables, we can cut

- STEEL
- STAINLESS STEEL
- ALUMINUM

We can cut from YOUR DESIGN

(.DXF, .DWG, .CRV, .EPS, etc)

OR