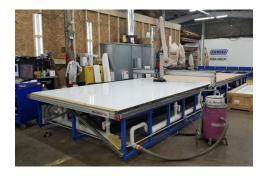

## 2 Large CNC Router Tables 8 ft x 24 ft 7 ft x 12.5 ft

On these tables, we can cut

- WOOD including CABINET PARTS, LIVE EDGE PLANING, TEMPLATES and more
- PLASTICS including PVC, HDPE, ACRYLIC, POLYCARBONATE and more
- COMPOSITES including ALUMINUM/PLASTIC COMPOSITES AND STEEL/PLASTIC COMPOSITES
- ALUMINUM, BRASS, COPPER
- CARVED SIGNS AND CARVED SHAPES IN MOST MATERIALS
- SPECIALTY PARTS INCLUDING GASKETS, FOAM INSERTS
- SPECIALTY PROCESSES INCLUDING RIGID TAPPING

One-Off and Small Runs are WELCOME at KRIN USA