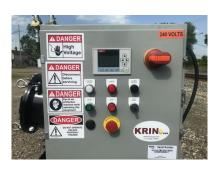

## **Features**

- Designed for cleaning and transferring transformer oil
- Skid mounted with Lifting Eyes and Forklift Slots for easy movement
- Flow rates from 4 to 75 GPM with VFD Flow Control
- These systems are easy to set-up, start, and easy to operate
- ALL Controls located together in one location
- 1 or 2 Filter canisters, 12 Inch Diameter with 3/16 Thick Tube Wall and 1/2 inch thick lid and bottom. All fittings are 3000 psi rated
- Lid hold down bolts are high strength Alloy steel
- Entire canister engineered for an Operating Pressure of 150 psi and a catastrophic failure pressure above 2500 psi
- Designed for stack disk filters removes particulate and free water
- Spill containment
- High Pressure alarm
- Differential Pressure Gauges for Filter change indication
- Pump Vacuum Gauge and Pressure Gauge
- Optional Moisture in oil monitors