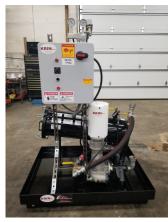

## SK Series Skid Mounted Filtration

## **Features**

- Designed for cleaning and transferring transformer oil
- Skid mounted with Lifting Eyes and Forklift Slots for easy movement
- Flow rates from 4 to 75 GPM with VFD Flow Control
- These systems are easy to set-up, start, and easy to operate
- ALL Controls located together in one location
- 1 or 2 Filter canisters, 12 Inch Diameter with 3/16 Thick Tube Wall and 1/2 inch thick lid and bottom. All fittings are 3000 psi rated
- Lid hold down bolts are high strength Alloy steel
- Entire canister engineered for an Operating Pressure of 150 psi and a catastrophic failure pressure above 2500 psi
- Designed for stack disk filters removes particulate and free water
- Spill containment
- High Pressure alarm
- Differential Pressure Gauges for Filter change indication
- Pump Vacuum Gauge and Pressure Gauge
- Optional Moisture in oil monitors