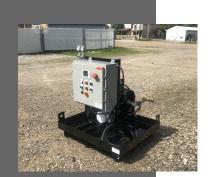

## SK Series Skid Mounted Filtration

## **Features**

- Designed for cleaning and transferring transformer oil
- Skid mounted with Lifting Eyes and Forklift Slots for easy movement
- Flow rates from 4 to 75 GPM with VFD Flow Control
- These systems are easy to set-up, start, and easy to operate
- ALL Controls located together in one location
- 1 or 2 Filter canisters, 12 Inch Diameter with 3/16 Thick Tube Wall and 1/2 inch thick lid and bottom. All fittings are 3000 psi rated
- Lid hold down bolts are high strength Alloy steel
- Entire canister engineered for an Operating Pressure of 150 psi and a catastrophic failure pressure above 2500 psi
- Designed for stack disk filters removes particulate and free water
- Spill containment
- High Pressure alarm
- Differential Pressure Gauges for Filter change indication
- Pump Vacuum Gauge and Pressure Gauge
- Optional Moisture in oil monitors