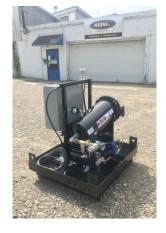

## SK Series Skid Mounted Filtration

## **Features**

- Designed for cleaning and transferring transformer oil
- Skid mounted with Lifting Eyes and Forklift Slots for easy movement
- Flow rates from 4 to 75 GPM with VFD Flow Control
- These systems are easy to set-up, start, and easy to operate
- ALL Controls located together in one location
- 1 or 2 Filter canisters, 12 Inch Diameter with 3/16 Thick Tube Wall and 1/2 inch thick lid and bottom. All fittings are 3000 psi rated
- Lid hold down bolts are high strength Alloy steel
- Entire canister engineered for an Operating Pressure of 150 psi and a catastrophic failure pressure above 2500 psi
- Designed for stack disk filters removes particulate and free water
- Spill containment
- High Pressure alarm
- Differential Pressure Gauges for Filter change indication
- Pump Vacuum Gauge and Pressure Gauge
- Optional Moisture in oil monitors