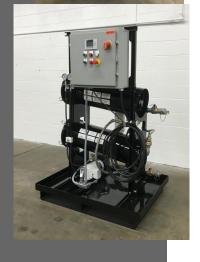

## SK Series Skid Mounted Filtration

## **Features**

- Designed for cleaning and transferring transformer oil
- Skid mounted with Lifting Eyes and Forklift Slots for easy movement
- Flow rates from 4 to 75 GPM with VFD Flow Control
- These systems are easy to set-up, start, and easy to operate
- ALL Controls located together in one location
- 1 or 2 Filter canisters, 12 Inch Diameter with 3/16 Thick Tube Wall and 1/2 inch thick lid and bottom. All fittings are 3000 psi rated
- Lid hold down bolts are high strength Alloy steel
- Entire canister engineered for an Operating Pressure of 150 psi and a catastrophic failure pressure above 2500 psi
- Designed for stack disk filters removes particulate and free water
- Spill containment
- High Pressure alarm
- Differential Pressure Gauges for Filter change indication
- Pump Vacuum Gauge and Pressure Gauge
- Optional Moisture in oil monitors