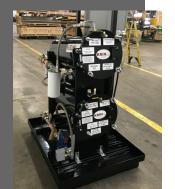

## SK Series Skid Mounted Filtration

## **Features**

- Designed for cleaning and transferring transformer oil
- Skid mounted with Lifting Eyes and Forklift Slots for easy movement
- Flow rates from 4 to 75 GPM with VFD Flow Control
- These systems are easy to set-up, start, and easy to operate
- ALL Controls located together in one location
- 1 or 2 Filter canisters, 12 Inch Diameter with 3/16 Thick Tube Wall and 1/2 inch thick lid and bottom. All fittings are 3000 psi rated
- Lid hold down bolts are high strength Alloy steel
- Entire canister engineered for an Operating Pressure of 150 psi and a catastrophic failure pressure above 2500 psi
- Designed for stack disk filters removes particulate and free water
- Spill containment
- High Pressure alarm
- Differential Pressure Gauges for Filter change indication
- Pump Vacuum Gauge and Pressure Gauge
- Optional Moisture in oil monitors