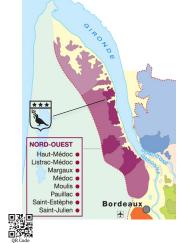

#### **AOC Specifics**

The Haut-Médoc appellation stretches some 52 km (37 miles) from north to south. It has terroirs of remarkable quality, with a pre-dominance of layers of (essentially Garonne) gravel, deposited in outcrops, these sites are all characterized by their wide diversity. It is the homeland of Cabernet Sauvignon grapes. The vines live on since 2000 years thanks to the passion of the winemakers.