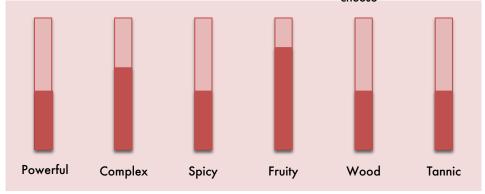

#### **Tasting notes**

On the nose there is some evolution of aromas leading to wonderful complexity; red fruits, black fruits, spices, cocoa, tobacco and toast.

On the palate the wine is round, fruity and complex. The structure is still young with crisp tannins and a very good ageing potential.