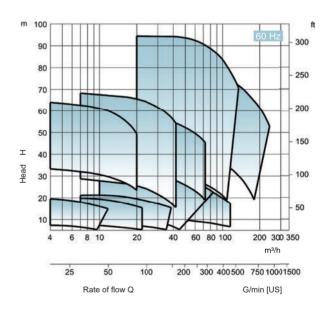

nge of applications with various modifications and sealing systems. The demand of special motor executions, inspection by all specification societies, explosion-proof executions and customized special solutions is possible. This is the stainless steel pump for economical, reliable and long-lasting operation.

#### Other types:



BC

## **Advantages**

- easy maintenance by pull-back design
- closed impellers
- single- or double-acting mechanical seals
- stainless steel material
- operating pressure up to 10 bar
- temperature -25°C to +110°C
- viscosity up to 115 mm<sup>2</sup>/s
- special execution: stainless steel covering
- flange connections acc. to EN 733







food industry cleaning systems by part engineering water treatment



### Stainless-Bloc CB BC

#### **Characteristics**