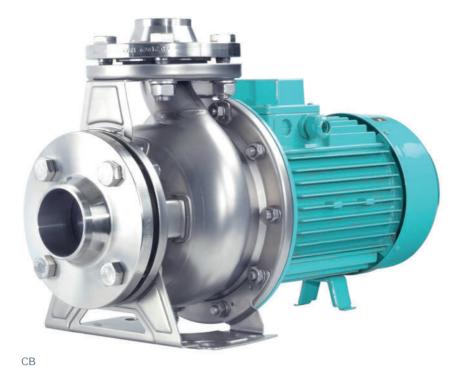

# Stainless-Bloc CB BC

An all-purpose, stainless pump in bloc-design for multipurpose usage in food industry, water supply, cooling technology, air-conditioning, filtration, shipbuilding, house and building technique, apparatus engineering, energy technique, process technology and general machine engineering.

## **Advantages**

- easy maintenance by pull-back design
- closed impellers
- single- or double-acting mechanical seals
- stainless steel material
- operating pressure up to 10 bar
- temperature -25°C to +110°C
- viscosity up to 115 mm<sup>2</sup>/s
- special execution: stainless steel covering
- flange connections acc. to EN 733

### Stainless-Bloc CB BC