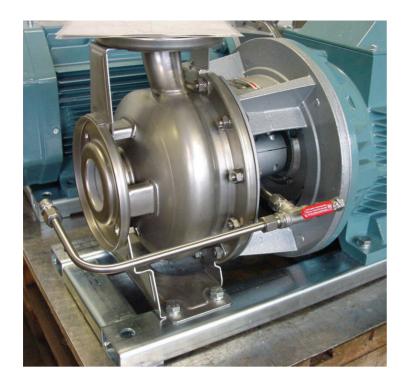

# Stainless-Bloc CB BC

An all-purpose, stainless pump in bloc-design for multipurpose usage in food industry, water supply, cooling technology, air-conditioning, filtration, shipbuilding, house and building technique, apparatus engineering, energy technique, process technology and general machine engineering.

## **Advantages**

- easy maintenance by pull-back design
- closed impellers
- single- or double-acting mechanical seals
- stainless steel material
- operating pressure up to 10 bar
- temperature -25°C to +110°C
- viscosity up to 115 mm<sup>2</sup>/s
- special execution: stainless steel covering
- flange connections acc. to EN 733

### Stainless-Bloc CB BC