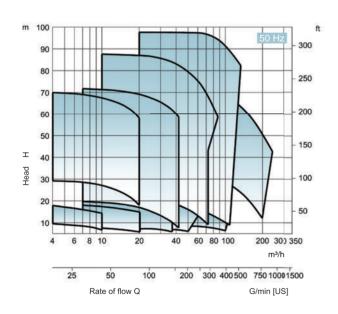

range of applications with various modifications and sealing systems. The demand of special motor executions, inspection by all specification societies, explosion-proof executions and customized special solutions is possible. This is the stainless steel pump for economical, reliable and long-lasting operation.

#### Other types:



BC

## **Advantages**

- easy maintenance by pull-back design
- closed impellers
- single- or double-acting mechanical seals
- stainless steel material
- operating pressure up to 10 bar
- temperature -25°C to +110°C
- viscosity up to 115 mm<sup>2</sup>/s
- special execution: stainless steel covering
- flange connections acc. to EN 733







food industry cleaning systems by part engineering water treatment



### Stainless-Bloc CB BC

#### **Characteristics**