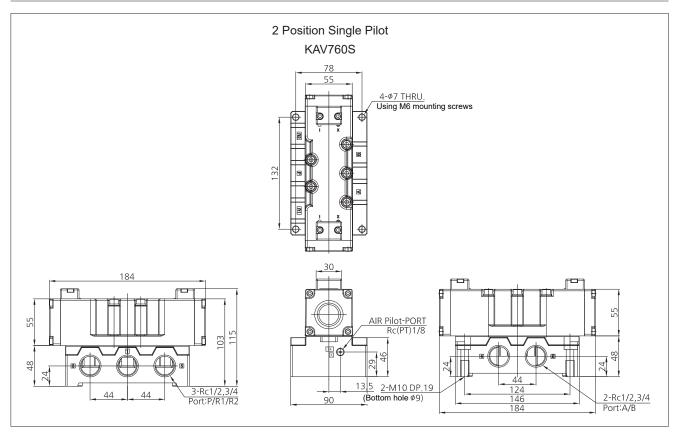

|
| Response time<br>(at 0.5MPa)                       | ≤200ms                                                                   |           |                             |          |
| Lubrication                                        | Not required (But, when refueling Turbine oil<br>ISO VG32 or equivalent) |           |                             |          |
| Ambient & fluid temperature                        | 5°C ~60°C                                                                |           |                             |          |

### Features

• Excellent durability with its non-lubricated type.

- Fast response with its low pressure pilot.
- Large capacity valve, suitable for large actuator.



# KAV760 series

Operated Valve(5 Port Pilot/Non-Lubricated)



# Dimensions



### www.kccpr.com



Operated Valve(5 Port Pilot/Non-Lubricated)



# www.kccpr.com