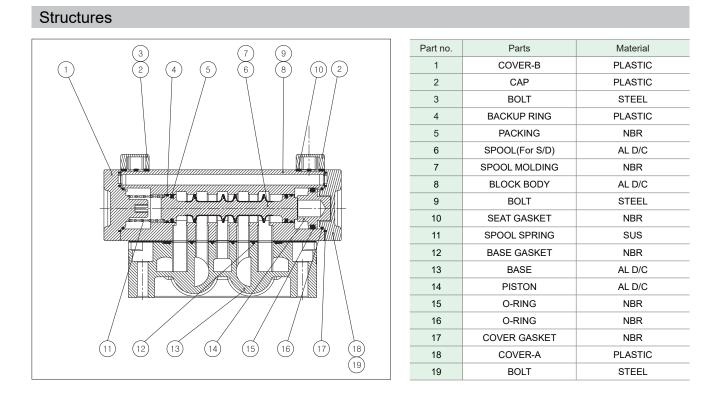

# Specifications

| •                                                  |                                                                          |           |                             |          |
|----------------------------------------------------|--------------------------------------------------------------------------|-----------|-----------------------------|----------|
| Туре                                               | S/D                                                                      |           | H/I/J                       |          |
| Fluid                                              | Air, Inert gas                                                           |           |                             |          |
| Port size Rc(PT), G                                | 1/2                                                                      | 3/4       | 1/2                         | 3/4      |
| Effective sectional area<br>Smmm <sup>2</sup> (Cv) | 94 (5.1)                                                                 | 100 (5.4) | 90 (4.9)                    | 90 (4.9) |
| Operating pressure                                 | 1.5~10kgf/cm²<br>(0.15~1.0MPa)                                           |           | 2~10kgf/cm²<br>(0.2~1.0MPa) |          |
| Pilot pressure                                     | 2~10kgf/cm² (0.2~1MPa)                                                   |           |                             |          |
| Response time<br>(at 0.5MPa)                       | ≤200ms                                                                   |           |                             |          |
| Lubrication                                        | Not required (But, when refueling Turbine oil<br>ISO VG32 or equivalent) |           |                             |          |
| Ambient & fluid temperature                        | 5°C ~60°C                                                                |           |                             |          |