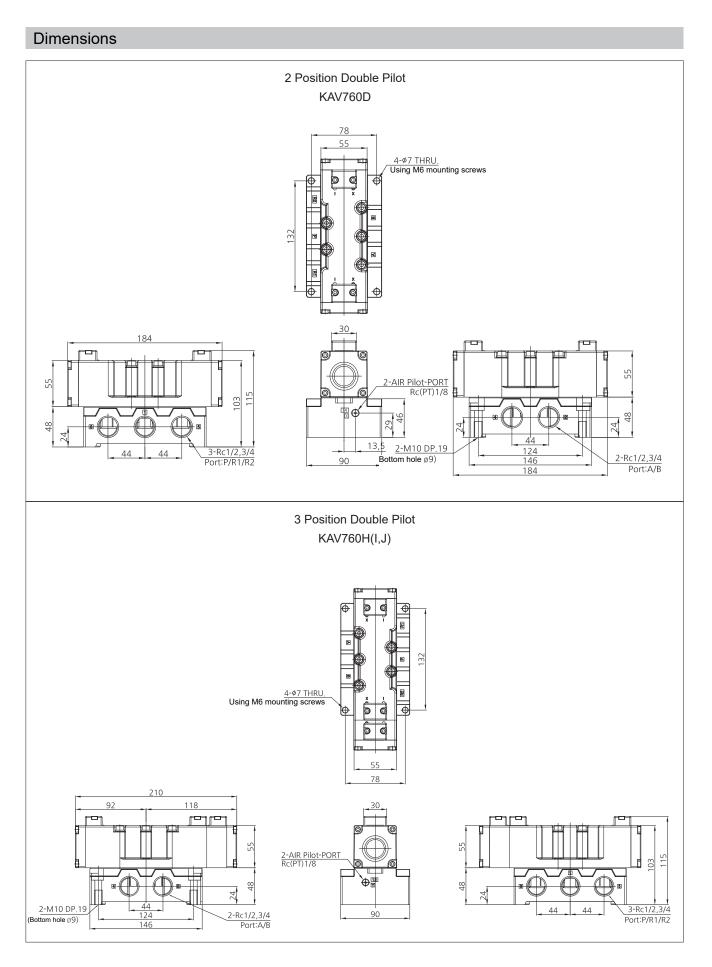

|           |                             |          |
| Lubrication                                        | Not required (But, when refueling Turbine oil<br>ISO VG32 or equivalent) |           |                             |          |
| Ambient & fluid temperature                        | 5°C ~60°C                                                                |           |                             |          |

### Features

• Excellent durability with its non-lubricated type.

- Fast response with its low pressure pilot.
- Large capacity valve, suitable for large actuator.



# KAV760 series

Operated Valve(5 Port Pilot/Non-Lubricated)



# Dimensions



### www.kccpr.com



Operated Valve(5 Port Pilot/Non-Lubricated)



# www.kccpr.com