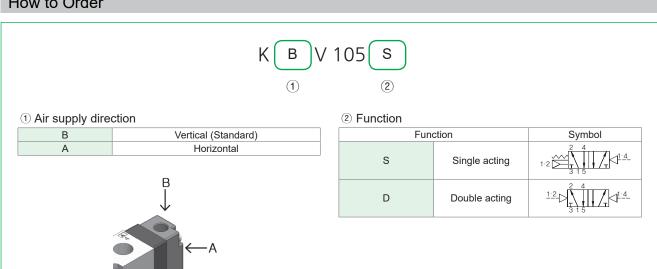

## How to Order

| Specificationss                                |                            |     |  |
|------------------------------------------------|----------------------------|-----|--|
| Туре                                           | S                          | D   |  |
| Fluid                                          | Air, Inert gas             |     |  |
| Port size                                      | M5                         |     |  |
| External pilot port size                       | M5                         |     |  |
| Effective sectional area Smm <sup>2</sup> (Cv) | 3.6mm² (0.2)               |     |  |
| Operating pressure                             | 1.5~9kgf/cm² (0.15~0.9MPa) |     |  |
| Pilot pressure                                 | 2~10kgf/cm² (0.2~1MPa)     |     |  |
| Max. operating frequency                       | 5 cycle/sec                |     |  |
| Ambient & fluid temperature                    | 5℃ ~ 60℃                   |     |  |
| Weight                                         | 54g                        | 68g |  |