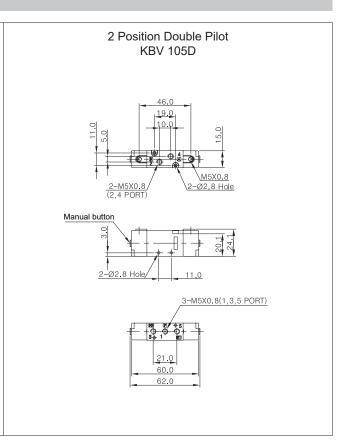

g |  |

#### Features

- Excellent durability with its non-lubricated type.
- Easy to mount and to maintain with its light weight and small size.
- Fast response with its low pressure pilot.
- Easy to install when horizontal type(KAV) or vertical type(KBV) is selected according to installation direction.



Air Operated Valve(5 Port Pilot/Non Lubricated)

# Structure



| Part no. | Parts         | Material      |
|----------|---------------|---------------|
| 1        | Cover         | Metal         |
| 2        | Spool Spring  | SUS           |
| 3        | Body          | AL D/C        |
| 4        | Spool Ass'y   | AL & Others   |
| 5        | Adapter Plate | Metal         |
| 6        | Piston        | Plastic Resin |
| 7        | Button        | Metal         |

## **Dimensions**