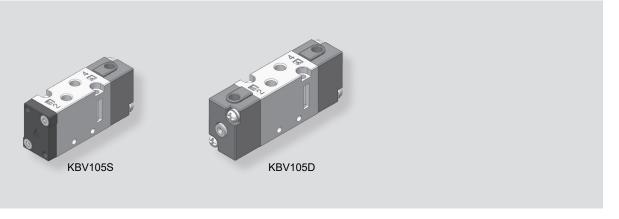

# KA(B)V105 series

#### Features

- Excellent durability with its non-lubricated type.
- Easy to mount and to maintain with its light weight and small size.
- Fast response with its low pressure pilot.
- Easy to install when horizontal type(KAV) or vertical type(KBV) is selected according to installation direction.