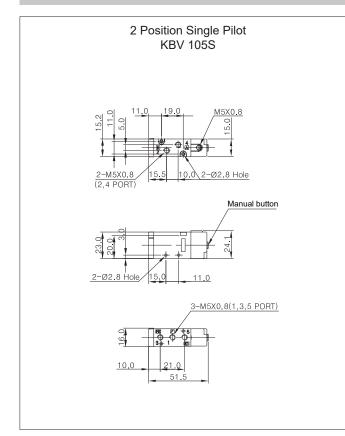

68g |  |

#### Features

- Excellent durability with its non-lubricated type.
- Easy to mount and to maintain with its light weight and small size.
- Fast response with its low pressure pilot.
- Easy to install when horizontal type(KAV) or vertical type(KBV) is selected according to installation direction.



Air Operated Valve(5 Port Pilot/Non Lubricated)

# Structure



| Part no. | Parts         | Material      |
|----------|---------------|---------------|
| 1        | Cover         | Metal         |
| 2        | Spool Spring  | SUS           |
| 3        | Body          | AL D/C        |
| 4        | Spool Ass'y   | AL & Others   |
| 5        | Adapter Plate | Metal         |
| 6        | Piston        | Plastic Resin |
| 7        | Button        | Metal         |

## **Dimensions**