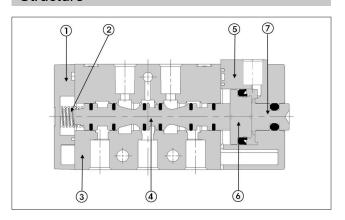

# Structure

| Part no. | Parts         | Material      |
|----------|---------------|---------------|
| 1        | Cover         | Metal         |
| 2        | Spool Spring  | SUS           |
| 3        | Body          | AL D/C        |
| 4        | Spool Ass'y   | AL & Others   |
| 5        | Adapter Plate | Metal         |
| 6        | Piston        | Plastic Resin |
| 7        | Button        | Metal         |