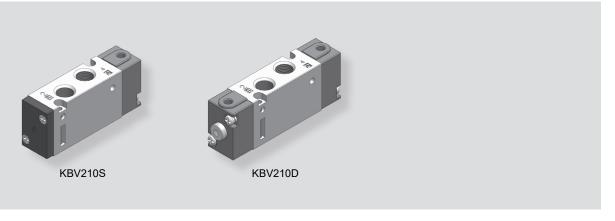

Air Operated Valve(5 Port Pilot/Non Lubricated)

# KA(B)V210 series

### How to Order