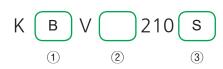

### How to Order

#### 1) Air supply direction

| * * * |                                |
|-------|--------------------------------|
| В     | Vertical                       |
| A     | Horizontal (Under development) |

#### 2 Port type

| ○ · · · · · · · · · · · · · · · · · · · |                   |  |
|-----------------------------------------|-------------------|--|
| Nil                                     | Rc(PT) (Standard) |  |
| G                                       | G                 |  |

## ③ Function

| Specifications                                 |                            |            |  |  |  |  |
|------------------------------------------------|----------------------------|------------|--|--|--|--|
| Туре                                           | S                          | D          |  |  |  |  |
| Fluid                                          | Air, Inert gas             |            |  |  |  |  |
| Port size                                      | Rc(PT) 1/8, G 1/8          |            |  |  |  |  |
| External pilot port size                       | N                          | 15         |  |  |  |  |
| Effective sectional area Smm <sup>2</sup> (Cv) | 12.6mr                     | m² (0.6)   |  |  |  |  |
| Operating pressure                             | 1.5~9kgf/cm² (0.15~0.9MPa) |            |  |  |  |  |
| Pilot pressure                                 | 2~10kgf/cm²                | (0.2~1MPa) |  |  |  |  |
| Max. operating frequency                       | 5 cycle/sec                |            |  |  |  |  |
| Ambient & fluid temperature                    | 5℃~60℃                     |            |  |  |  |  |
| Weight                                         | 100g                       | 120g       |  |  |  |  |