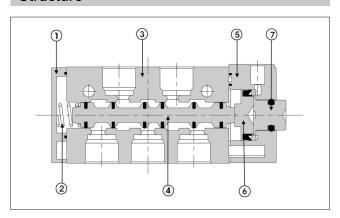

# Structure

| Part no. | Parts         | Material      |
|----------|---------------|---------------|
| 1        | Cover         | Metal         |
| 2        | Spool Spring  | SUS           |
| 3        | Body          | AL D/C        |
| 4        | Spool Ass'y   | AL & Others   |
| 5        | Adapter Plate | Metal         |
| 6        | Pistion       | Plastic Resin |
| 7        | Button        | Metal         |