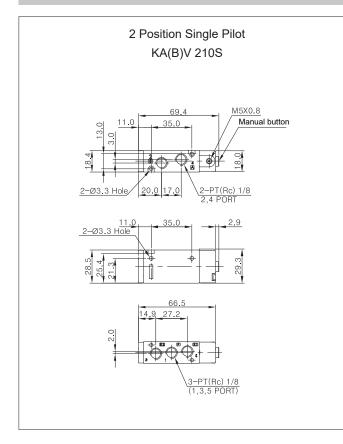

100g                       | 120g       |  |  |  |  |

#### **Features**

- Excellent durability with its non-lubricated type.
- Easy to mount and to maintain with its light weight and small size.
- Fast response with its low pressure pilot.
- Easy to install by choosing horizontal (KAV) and vertical (KBV)



Air Operated Valve(5 Port Pilot/Non Lubricated)

# Structure



| Part no. | Parts         | Material      |
|----------|---------------|---------------|
| 1        | Cover         | Metal         |
| 2        | Spool Spring  | SUS           |
| 3        | Body          | AL D/C        |
| 4        | Spool Ass'y   | AL & Others   |
| 5        | Adapter Plate | Metal         |
| 6        | Pistion       | Plastic Resin |
| 7        | Button        | Metal         |

## **Dimensions**