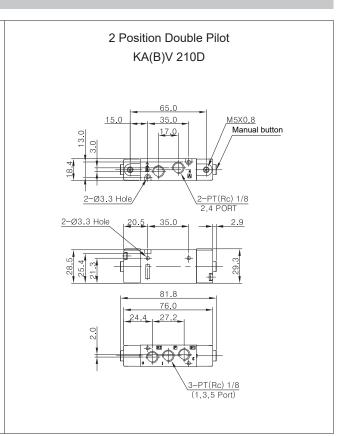

0g                       | 120g       |  |  |  |  |

#### **Features**

- Excellent durability with its non-lubricated type.
- Easy to mount and to maintain with its light weight and small size.
- Fast response with its low pressure pilot.
- Easy to install by choosing horizontal (KAV) and vertical (KBV)



Air Operated Valve(5 Port Pilot/Non Lubricated)

# Structure



| Part no. | Parts         | Material      |
|----------|---------------|---------------|
| 1        | Cover         | Metal         |
| 2        | Spool Spring  | SUS           |
| 3        | Body          | AL D/C        |
| 4        | Spool Ass'y   | AL & Others   |
| 5        | Adapter Plate | Metal         |
| 6        | Pistion       | Plastic Resin |
| 7        | Button        | Metal         |

## **Dimensions**