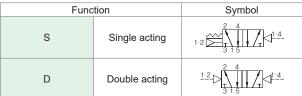

## ③ Function

| Specifications                                 |                            |            |  |  |  |  |
|------------------------------------------------|----------------------------|------------|--|--|--|--|
| Туре                                           | S                          | D          |  |  |  |  |
| Fluid                                          | Air, Inert gas             |            |  |  |  |  |
| Port size                                      | Rc(PT) 1/8, G 1/8          |            |  |  |  |  |
| External pilot port size                       | N                          | 15         |  |  |  |  |
| Effective sectional area Smm <sup>2</sup> (Cv) | 12.6mr                     | m² (0.6)   |  |  |  |  |
| Operating pressure                             | 1.5~9kgf/cm² (0.15~0.9MPa) |            |  |  |  |  |
| Pilot pressure                                 | 2~10kgf/cm²                | (0.2~1MPa) |  |  |  |  |
| Max. operating frequency                       | 5 cycle/sec                |            |  |  |  |  |
| Ambient & fluid temperature                    | 5℃~60℃                     |            |  |  |  |  |
| Weight                                         | 100g                       | 120g       |  |  |  |  |