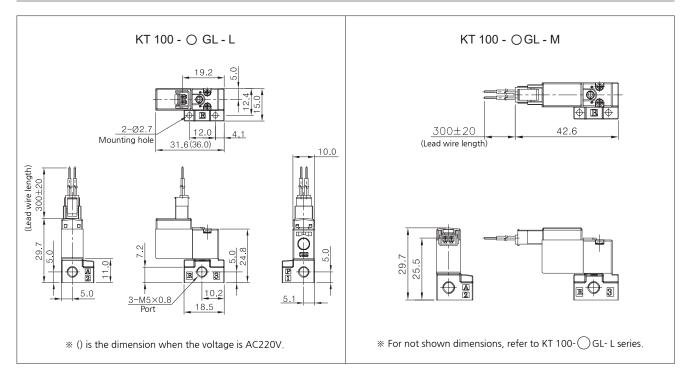

|
| Proctection structure                                |    | Dust proof                                                             |                          |
| Weight                                               |    | 12.5g                                                                  |                          |
|                                                      |    |                                                                        |                          |

#### Features

- Excellent durability with its non-lubricated type.
- Minimized installing area with its small size.
- Perfect for controlling system by PLC or computer with its low consuming current type.



## **KT100series**

## Solenoid Valve(3 Port Direct Acting/Non Lubricated)



## Dimensions





3 Port Manifold Block for KT100 Series

# **KMF0100 Manifold Block**



How to Order



## Dimensions