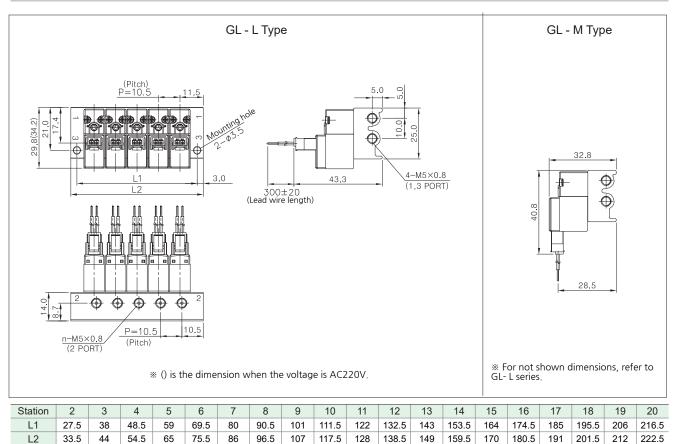

|                          |
| Weight                                               |    | 12.5g                                                                  |                          |
|                                                      |    |                                                                        |                          |

#### Features

- Excellent durability with its non-lubricated type.
- Minimized installing area with its small size.
- Perfect for controlling system by PLC or computer with its low consuming current type.



## **KT100series**

## Solenoid Valve(3 Port Direct Acting/Non Lubricated)



## Dimensions





3 Port Manifold Block for KT100 Series

# **KMF0100 Manifold Block**



How to Order



## Dimensions