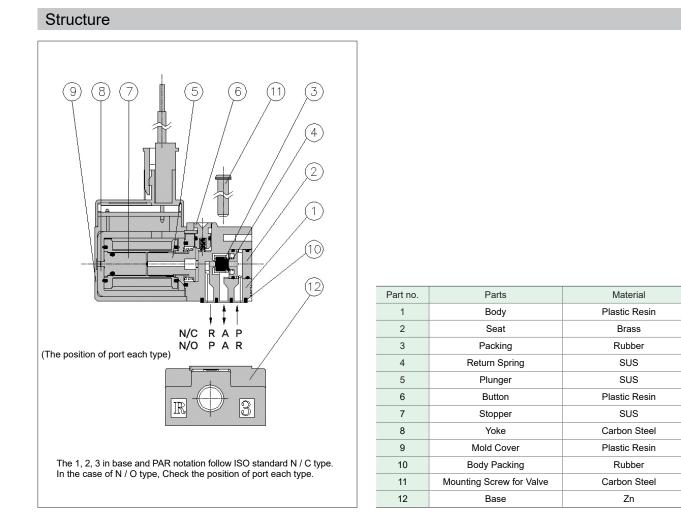

|
| Proctection structure                                |    | Dust proof                                                             |                          |
| Weight                                               |    | 12.5g                                                                  |                          |
|                                                      |    |                                                                        |                          |

#### Features

- Excellent durability with its non-lubricated type.
- Minimized installing area with its small size.
- Perfect for controlling system by PLC or computer with its low consuming current type.



## **KT100series**

## Solenoid Valve(3 Port Direct Acting/Non Lubricated)



## Dimensions





3 Port Manifold Block for KT100 Series

# **KMF0100 Manifold Block**



How to Order



## Dimensions