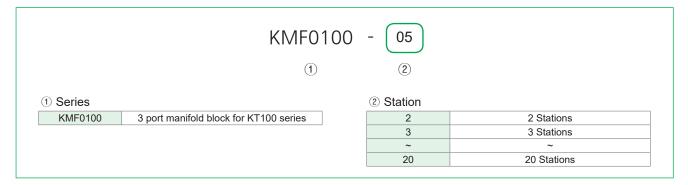

|                          |
| Weight                                               |    | 12.5g                                                                  |                          |
|                                                      |    |                                                                        |                          |

#### Features

- Excellent durability with its non-lubricated type.
- Minimized installing area with its small size.
- Perfect for controlling system by PLC or computer with its low consuming current type.



## **KT100series**

## Solenoid Valve(3 Port Direct Acting/Non Lubricated)



## Dimensions





3 Port Manifold Block for KT100 Series

# **KMF0100 Manifold Block**



How to Order



## Dimensions