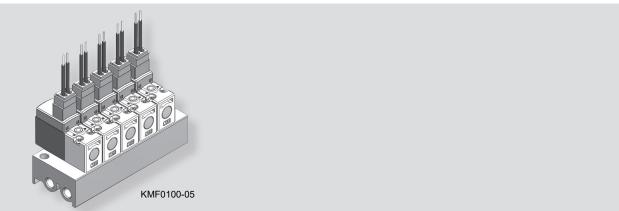

ust proof                                                             |                          |
| Weight                                               |    | 12.5g                                                                  |                          |
|                                                      |    |                                                                        |                          |

#### Features

- Excellent durability with its non-lubricated type.
- Minimized installing area with its small size.
- Perfect for controlling system by PLC or computer with its low consuming current type.



## **KT100series**

## Solenoid Valve(3 Port Direct Acting/Non Lubricated)



## Dimensions





3 Port Manifold Block for KT100 Series

# **KMF0100 Manifold Block**



How to Order



## Dimensions