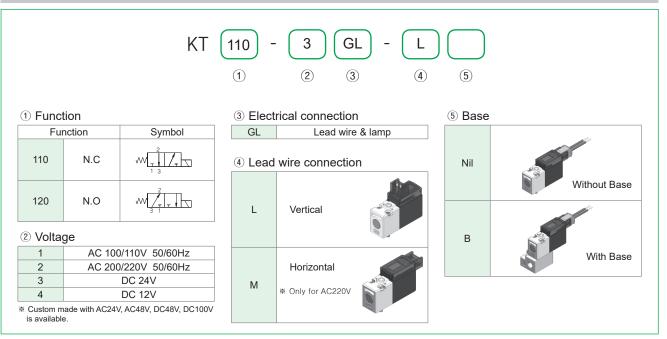

### Solenoid Valve(3 Port Direct Acting/Non Lubricated)

## KT100 series



#### How to Order



## Specifications

| Туре                                                 |    | KT110                                                                  | KT120                    |
|------------------------------------------------------|----|------------------------------------------------------------------------|--------------------------|
| Fluid                                                |    | Air, Inert gas                                                         |                          |
| Port size                                            |    | M5                                                                     |                          |
| Effective<br>sectional area<br>Smm <sup>2</sup> (Cv) | 12 | 0.14 (0.008)