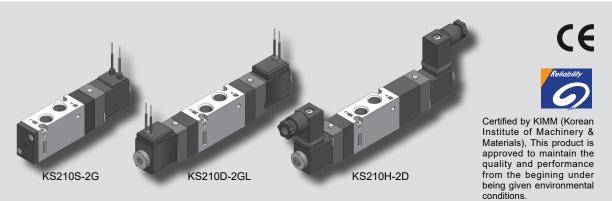

## Solenoid Valve(5 Port Pilot/Non Lubricated)

## KS210 series



#### How to Order



#### Specifications

| Туре                                    |    | S                                                                      | D    | H/I/J                                  |
|-----------------------------------------|----|------------------------------------------------------------------------|------|----------------------------------------|
| Fluid                                   |    | Air, Inert gas                                                         |      |                                        |
| Port size                               |    | Rc(PT) 1/8, G 1/8                                                      |      |                                        |
| Effective sectional area<br>Smm²(Cv)    |    | 12.6mm <sup>2</sup> (0.6)