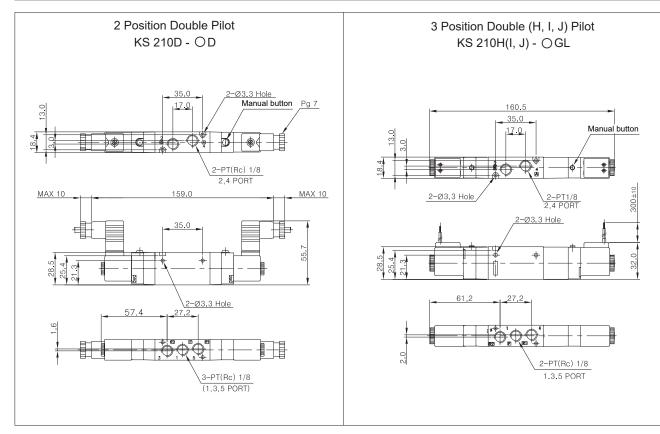

| Lead wire & lamp         | Lead wire & lamp<br>+ Surge killer                   | Lead wire |  |  |  |
| D TYPE                   | Z TYPE                                               | L TYPE    |  |  |  |
|                          |                                                      |           |  |  |  |
| DIN coil + DIN connector | DIN coil + DIN connector<br>with lamp + Surge killer | Lock type |  |  |  |
|                          |                                                      |           |  |  |  |

#### Features

- Excellent durability with its non-lubricated type.
- Minimized installing area with its small size.

Perfect for controlling system by PLC or computer with its low consuming current type.



## Solenoid Valve(5 Port Pilot/Non Lubricated)



## Dimensions





5 Port Manifold Block for KS210 Series

# **KMF1000 Manifold Block**



How to Order



## Dimensions