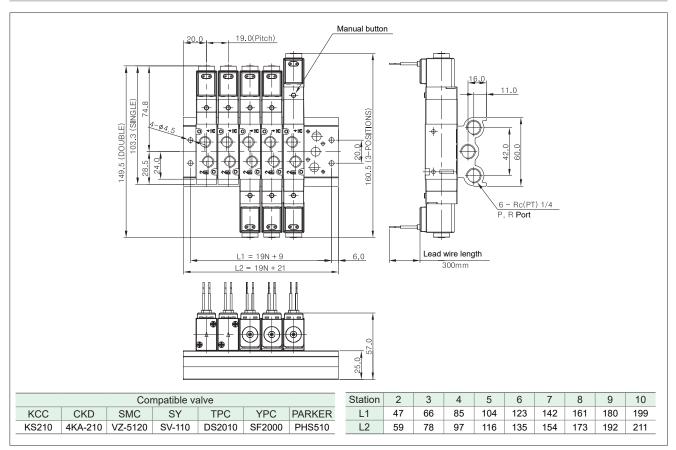

D TYPE                   | Z TYPE                                               | L TYPE    |  |  |  |
|                          |                                                      |           |  |  |  |
| DIN coil + DIN connector | DIN coil + DIN connector<br>with lamp + Surge killer | Lock type |  |  |  |
|                          |                                                      |           |  |  |  |

#### Features

- Excellent durability with its non-lubricated type.
- Minimized installing area with its small size.

Perfect for controlling system by PLC or computer with its low consuming current type.



## Solenoid Valve(5 Port Pilot/Non Lubricated)



## Dimensions





5 Port Manifold Block for KS210 Series

# **KMF1000 Manifold Block**



How to Order



## Dimensions