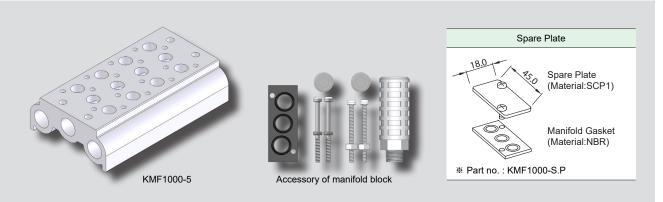

| Lead wire |  |  |  |
| D TYPE                   | Z TYPE                                               | L TYPE    |  |  |  |
|                          |                                                      |           |  |  |  |
| DIN coil + DIN connector | DIN coil + DIN connector<br>with lamp + Surge killer | Lock type |  |  |  |
|                          |                                                      |           |  |  |  |

#### Features

- Excellent durability with its non-lubricated type.
- Minimized installing area with its small size.

Perfect for controlling system by PLC or computer with its low consuming current type.



## Solenoid Valve(5 Port Pilot/Non Lubricated)



## Dimensions





5 Port Manifold Block for KS210 Series

# **KMF1000 Manifold Block**



How to Order



## Dimensions