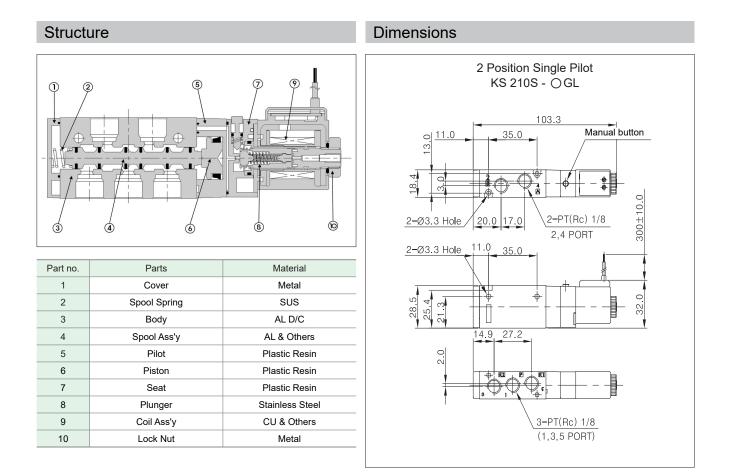

-------|--|--|--|
| Lead wire & lamp         | Lead wire & lamp<br>+ Surge killer                   | Lead wire |  |  |  |
| D TYPE                   | Z TYPE                                               | L TYPE    |  |  |  |
|                          |                                                      |           |  |  |  |
| DIN coil + DIN connector | DIN coil + DIN connector<br>with lamp + Surge killer | Lock type |  |  |  |
|                          |                                                      |           |  |  |  |

#### Features

- Excellent durability with its non-lubricated type.
- Minimized installing area with its small size.

Perfect for controlling system by PLC or computer with its low consuming current type.



## Solenoid Valve(5 Port Pilot/Non Lubricated)



## Dimensions





5 Port Manifold Block for KS210 Series

# **KMF1000 Manifold Block**



How to Order



## Dimensions