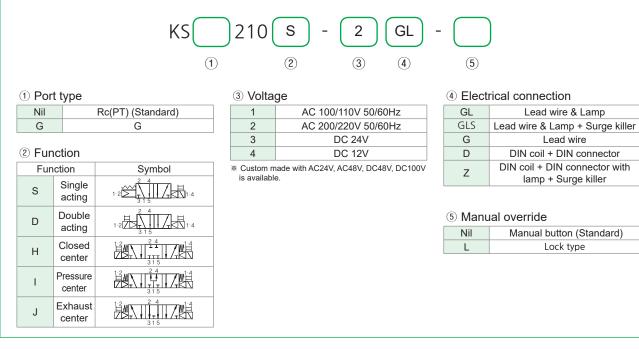

## Solenoid Valve(5 Port Pilot/Non Lubricated)

## KS210 series



#### How to Order



#### Specifications

| Туре                                    |    | S                                                                      | D    | H/I/J                                  |
|-----------------------------------------|----|------------------------------------------------------------------------|------|----------------------------------------|
| Fluid                                   |    | Air, Inert gas                                                         |      |                                        |
| Port size                               |    | Rc(PT) 1/8, G 1/8                                                      |      |                                        |
| Effective sectional area<br>Smm²(Cv)    |    | 12.6mm <sup>2</sup> (0.6)