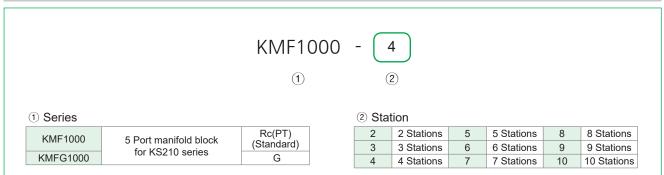

wire |  |  |  |
| D TYPE                   | Z TYPE                                               | L TYPE    |  |  |  |
|                          |                                                      |           |  |  |  |
| DIN coil + DIN connector | DIN coil + DIN connector<br>with lamp + Surge killer | Lock type |  |  |  |
|                          |                                                      |           |  |  |  |

#### Features

- Excellent durability with its non-lubricated type.
- Minimized installing area with its small size.

Perfect for controlling system by PLC or computer with its low consuming current type.



## Solenoid Valve(5 Port Pilot/Non Lubricated)



## Dimensions





5 Port Manifold Block for KS210 Series

# **KMF1000 Manifold Block**



How to Order



## Dimensions