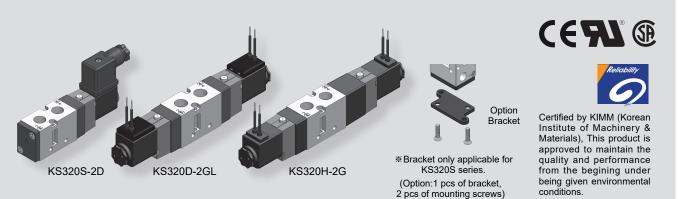

## Solenoid Valve(5 Port Pilot/Non Lubricated)

## KS320 series



#### How to Order



| Specifications                                    |    |                                                                        |      |                                        |
|---------------------------------------------------|----|------------------------------------------------------------------------|------|----------------------------------------|
| Туре                                              |    | S                                                                      | D    | H/I/J                                  |
| Fluid                                             |    | Air, Inert gas                                                         |      |                                        |
| Port size                                         |