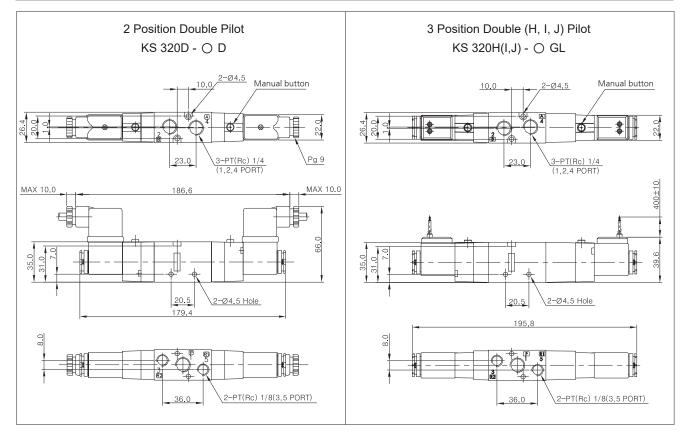

|    | Class F                                                                |      |                                        |
| Applicable cylinder                               |    | Ø32~Ø100                                                               |      |                                        |
| Weight                                            |    | 250g                                                                   | 350g | 450g                                   |



#### Features

- Excellent durability with its non-lubricated type.
- Minimized installing area with its small size.
- Perfect for controlling system by PLC or computer with its low consuming current type.



#### Solenoid Valve(5 Port Pilot/Non Lubricated)



### Dimensions





5 Port Manifold Block for KS320 Series

# **KMF2000 Manifold Block**



How to Order



### Dimensions