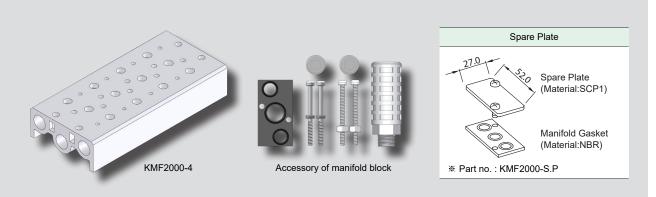

|      |                                        |
| Applicable cylinder                               |    | Ø32~Ø100                                                               |      |                                        |
| Weight                                            |    | 250g                                                                   | 350g | 450g                                   |



#### Features

- Excellent durability with its non-lubricated type.
- Minimized installing area with its small size.
- Perfect for controlling system by PLC or computer with its low consuming current type.



#### Solenoid Valve(5 Port Pilot/Non Lubricated)



### Dimensions





5 Port Manifold Block for KS320 Series

# **KMF2000 Manifold Block**



How to Order



### Dimensions