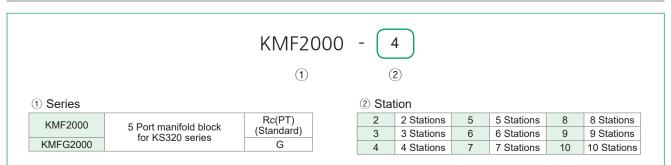

|      |                                        |
| Applicable cylinder                               |    | Ø32~Ø100                                                               |      |                                        |
| Weight                                            |    | 250g                                                                   | 350g | 450g                                   |



#### Features

- Excellent durability with its non-lubricated type.
- Minimized installing area with its small size.
- Perfect for controlling system by PLC or computer with its low consuming current type.



#### Solenoid Valve(5 Port Pilot/Non Lubricated)



### Dimensions





5 Port Manifold Block for KS320 Series

# **KMF2000 Manifold Block**



How to Order



### Dimensions