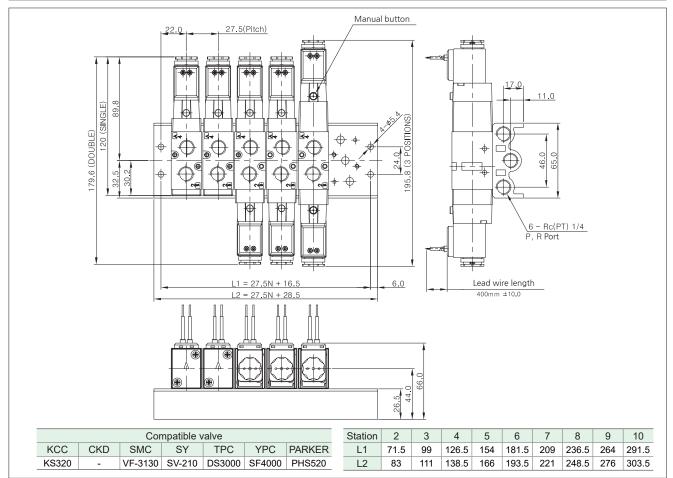

|      |                                        |
| Applicable cylinder                               |    | Ø32~Ø100                                                               |      |                                        |
| Weight                                            |    | 250g                                                                   | 350g | 450g                                   |



#### Features

- Excellent durability with its non-lubricated type.
- Minimized installing area with its small size.
- Perfect for controlling system by PLC or computer with its low consuming current type.



#### Solenoid Valve(5 Port Pilot/Non Lubricated)



### Dimensions





5 Port Manifold Block for KS320 Series

# **KMF2000 Manifold Block**



How to Order



### Dimensions