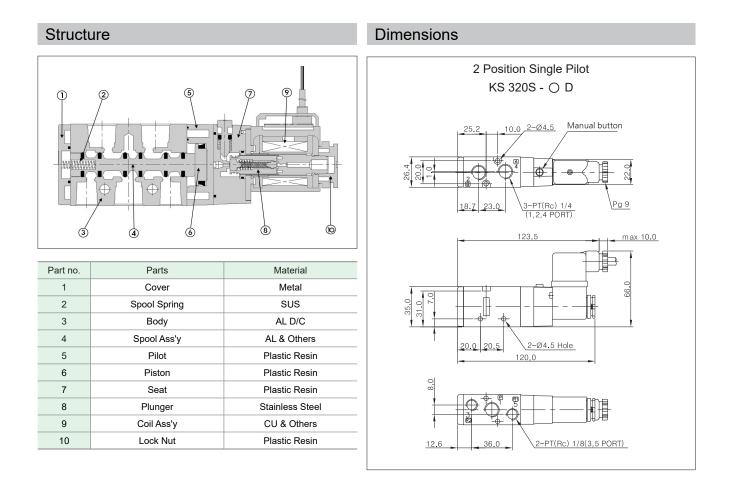

Coil insulation                                   |    | Class F                                                                |      |                                        |
| Applicable cylinder                               |    | Ø32~Ø100                                                               |      |                                        |
| Weight                                            |    | 250g                                                                   | 350g | 450g                                   |



#### Features

- Excellent durability with its non-lubricated type.
- Minimized installing area with its small size.
- Perfect for controlling system by PLC or computer with its low consuming current type.



#### Solenoid Valve(5 Port Pilot/Non Lubricated)



### Dimensions





5 Port Manifold Block for KS320 Series

# **KMF2000 Manifold Block**



How to Order



### Dimensions