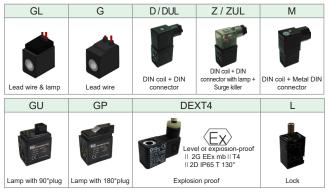

#### How to Order

| Specifications                                    |    |                                                                        |      |                                        |
|---------------------------------------------------|----|------------------------------------------------------------------------|------|----------------------------------------|
| Туре                                              |    | S                                                                      | D    | H/I/J                                  |
| Fluid                                             |    | Air, Inert gas                                                         |      |                                        |
| Port size                                         |    | Rc(PT) 1/4, G 1/4                                                      |      |                                        |
| Effective sectional area<br>Smm <sup>2</sup> (Cv) |    | 19mm <sup>2</sup> (1.0)                                                |      | 14mm <sup>2</sup> (0.8)                |
| Operating pressure                                |    | 1.5~9kgf/cm²<br>(0.15~0.9MPa)                                          |      | 2~9kgf/cm <sup>2</sup><br>(0.2~0.9MPa) |
| Max. operating frequency                          |    | 5 cycle/sec                                                            |      | 3 cycle/sec                            |
| Response time<br>{at 5kgf/cm² (0.5MPa)}           |    | ≤ 30ms                                                                 |      | ≤ 40ms                                 |
| Lubrication                                       |    | Not required (But, when lubricated Turbine oil ISO VG32 or equivalent) |      |                                        |
| Manual override                                   |    | Manual button (Standard), Lock                                         |      |                                        |
| Power<br>consumption                              | DC | 2.8W                                                                   |      |                                        |
|                                                   | AC | 4.5/3.6VA (50/60Hz)                                                    |      |                                        |
| Allowable voltage                                 |    | ±10% rated voltage                                                     |      |                                        |
| Ambient & fluid temperature                       |    | 5°C ~ 60°C                                                             |      |                                        |
| Coil insulation                                   |    | Class F                                                                |      |                                        |
| Applicable cylinder                               |    | Ø32~Ø100                                                               |      |                                        |
| Weight                                            |    | 250g                                                                   | 350g | 450g                                   |