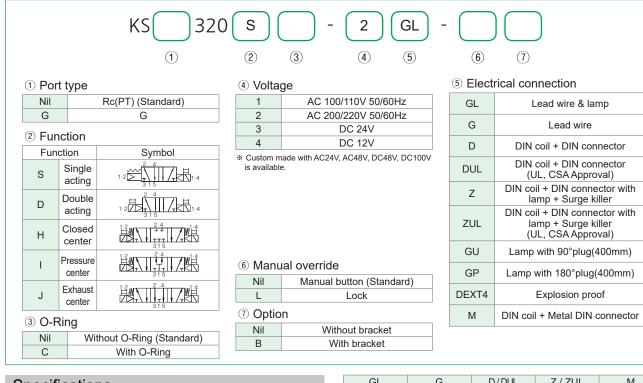

#### How to Order

| Specifications                                    |    |                                                                        |      |                                        |
|---------------------------------------------------|----|------------------------------------------------------------------------|------|----------------------------------------|
| Туре                                              |    | S                                                                      | D    | H/I/J                                  |
| Fluid                                             |    | Air, Inert gas                                                         |      |                                        |
| Port size                                         |    | Rc(PT) 1/4, G 1/4                                                      |      |                                        |
| Effective sectional area<br>Smm <sup>2</sup> (Cv) |    | 19mm <sup>2</sup> (1.0)                                                |      | 14mm <sup>2</sup> (0.8)                |
| Operating pressure                                |    | 1.5~9kgf/cm²<br>(0.15~0.9MPa)                                          |      | 2~9kgf/cm <sup>2</sup><br>(0.2~0.9MPa) |
| Max. operating frequency                          |    | 5 cycle/sec                                                            |      | 3 cycle/sec                            |
| Response time<br>{at 5kgf/cm² (0.5MPa)}           |    | ≤ 30ms                                                                 |      | ≤ 40ms                                 |
| Lubrication                                       |    | Not required (But, when lubricated Turbine oil ISO VG32 or equivalent) |      |                                        |
| Manual override                                   |    | Manual button (Standard), Lock                                         |      |                                        |
| Power<br>consumption                              | DC | 2.8W                                                                   |      |                                        |
|                                                   | AC | 4.5/3.6VA (50/60Hz)                                                    |      |                                        |
| Allowable voltage                                 |    | ±10% rated voltage                                                     |      |                                        |
| Ambient & fluid temperature                       |    | 5°C ~ 60°C                                                             |      |                                        |
| Coil insulation                                   |    | Class F                                                                |      |                                        |
| Applicable cylinder                               |    | Ø32~Ø100                                                               |      |                                        |
| Weight                                            |    | 250g                                                                   | 350g | 450g                                   |