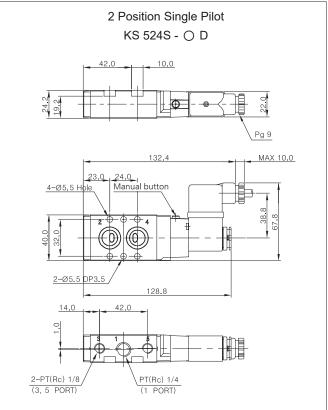

rolling system by PLC or computer with its low consuming current type.
- Large capacity valve can be used in combination with large pneumatic actuator.

Weight

316g



Solenoid Valve(5 Port Pilot/Non Lubricated)

# Structure



| Part no. | Parts        | Material        |
|----------|--------------|-----------------|
| 1        | Cover        | Plastic Resin   |
| 2        | Spool Spring | SUS             |
| 3        | Body         | AL D/C          |
| 4        | Spool Ass'y  | AL & Others     |
| 5        | Pilot        | Plastic Resin   |
| 6        | Piston       | Plastic Resin   |
| 7        | Seat         | Plastic Resin   |
| 8        | Plunger      | Stainless Steel |
| 9        | Coil Ass'y   | CU & Others     |
| 10       | Lock Nut     | Plastic Resin   |

# **Dimensions**



# **Dimensions**