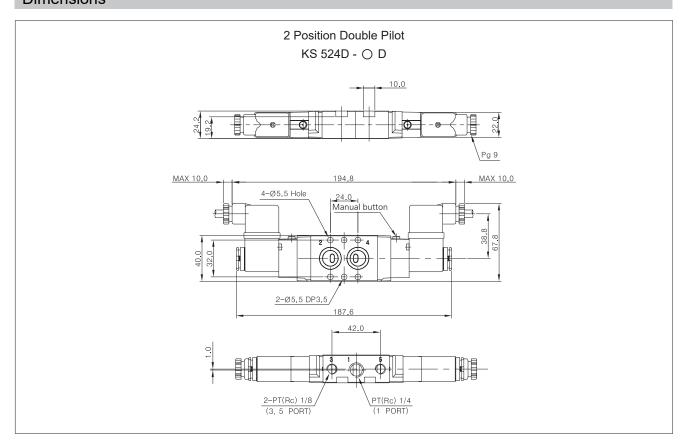

C or computer with its low consuming current type.
- Large capacity valve can be used in combination with large pneumatic actuator.

Weight

316g



Solenoid Valve(5 Port Pilot/Non Lubricated)

# Structure



| Part no. | Parts        | Material        |
|----------|--------------|-----------------|
| 1        | Cover        | Plastic Resin   |
| 2        | Spool Spring | SUS             |
| 3        | Body         | AL D/C          |
| 4        | Spool Ass'y  | AL & Others     |
| 5        | Pilot        | Plastic Resin   |
| 6        | Piston       | Plastic Resin   |
| 7        | Seat         | Plastic Resin   |
| 8        | Plunger      | Stainless Steel |
| 9        | Coil Ass'y   | CU & Others     |
| 10       | Lock Nut     | Plastic Resin   |

# **Dimensions**



# **Dimensions**