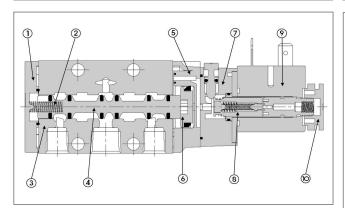

# Structure

| Part no. | Parts        | Material        |
|----------|--------------|-----------------|
| 1        | Cover        | Plastic Resin   |
| 2        | Spool Spring | SUS             |
| 3        | Body         | AL D/C          |
| 4        | Spool Ass'y  | AL & Others     |
| 5        | Pilot        | Plastic Resin   |
| 6        | Piston       | Plastic Resin   |
| 7        | Seat         | Plastic Resin   |
| 8        | Plunger      | Stainless Steel |
| 9        | Coil Ass'y   | CU & Others     |
| 10       | Lock Nut     | Plastic Resin   |