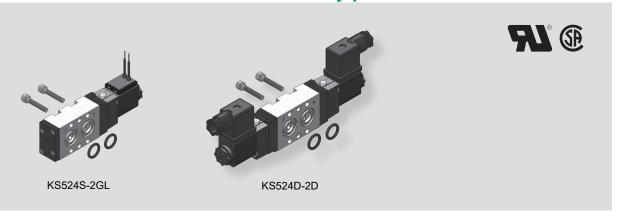

Solenoid Valve(5 Port Pilot/Non Lubricated)

# KS524 series (NAMUR Small type)



# How to Order



#### ① Port type

| - 71 |                   |
|------|-------------------|
| Nil  | Rc(PT) (Standard) |
| G    | G                 |

#### ② Function

| Function |               | Symbol |
|----------|---------------|--------|
| S        | Single acting | 1-2    |
| D        | Double acting | 1-2    |

### ③ Voltage

| 1                                                                    | AC 100/110V 50/60Hz |  |
|----------------------------------------------------------------------|---------------------|--|
| 2                                                                    | AC 200/220V 50/60Hz |  |
| 3                                                                    | DC 24V              |  |
| 4