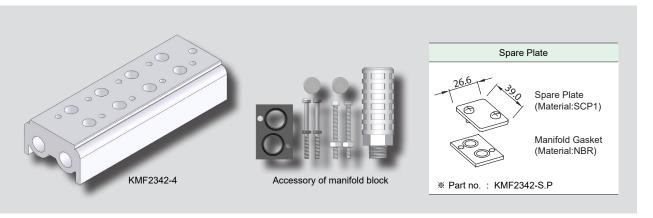

lling system by PLC or computer with its low consuming



Solenoid Valve(3 Port Pilot/Non Lubricated)

## Structure



| Part no. | Parts        | Material        |  |
|----------|--------------|-----------------|--|
| 1        | Cover        | Metal           |  |
| 2        | Spool Spring | SUS             |  |
| 3        | Body         | AL D/C          |  |
| 4        | Spool Ass'y  | AL & Others     |  |
| 5        | Pilot        | Plastic Resin   |  |
| 6        | Piston       | Plastic Resin   |  |
| 7        | Seat         | Plastic Resin   |  |
| 8        | Plunger      | Stainless Steel |  |
| 9        | Coil Ass'y   | CU & Others     |  |
| 10       | Lock Nut     | Plastic Resin   |  |

### **Dimensions**







3 Port Manifold Block for KS342 Series

# KMF2342 Manifold Block



### How to Order



#### **Dimensions**