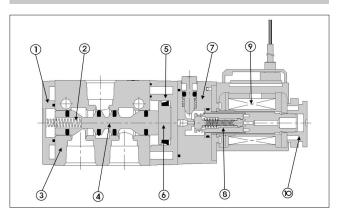

## Structure

| Part no. | Parts        | Material        |  |
|----------|--------------|-----------------|--|
| 1        | Cover        | Metal           |  |
| 2        | Spool Spring | SUS             |  |
| 3        | Body         | AL D/C          |  |
| 4        | Spool Ass'y  | AL & Others     |  |
| 5        | Pilot        | Plastic Resin   |  |
| 6        | Piston       | Plastic Resin   |  |
| 7        | Seat         | Plastic Resin   |  |
| 8        | Plunger      | Stainless Steel |  |
| 9        | Coil Ass'y   | CU & Others     |  |
| 10       | Lock Nut     | Plastic Resin   |  |