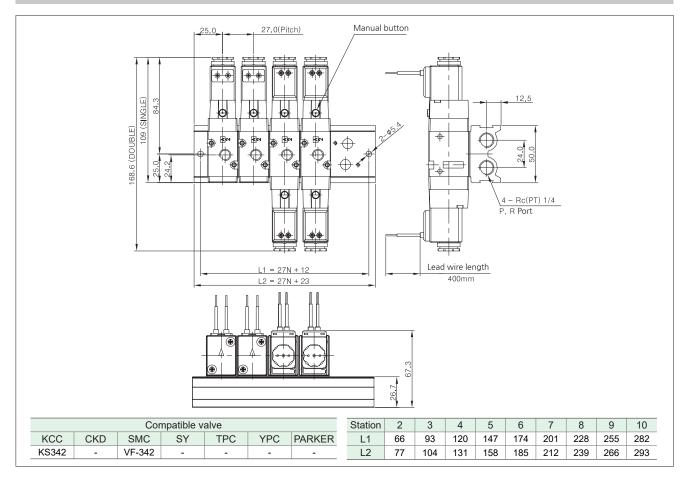

w consuming



Solenoid Valve(3 Port Pilot/Non Lubricated)

## Structure



| Part no. | Parts        | Material        |  |
|----------|--------------|-----------------|--|
| 1        | Cover        | Metal           |  |
| 2        | Spool Spring | SUS             |  |
| 3        | Body         | AL D/C          |  |
| 4        | Spool Ass'y  | AL & Others     |  |
| 5        | Pilot        | Plastic Resin   |  |
| 6        | Piston       | Plastic Resin   |  |
| 7        | Seat         | Plastic Resin   |  |
| 8        | Plunger      | Stainless Steel |  |
| 9        | Coil Ass'y   | CU & Others     |  |
| 10       | Lock Nut     | Plastic Resin   |  |

### **Dimensions**







3 Port Manifold Block for KS342 Series

# KMF2342 Manifold Block



### How to Order



#### **Dimensions**