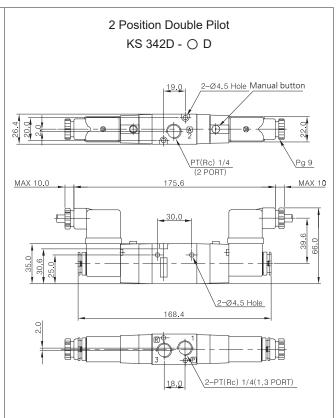

- Minimized installing area with its small size.
- Perfect for controlling system by PLC or computer with its low consuming



Solenoid Valve(3 Port Pilot/Non Lubricated)

## Structure



| Part no. | Parts        | Material        |  |
|----------|--------------|-----------------|--|
| 1        | Cover        | Metal           |  |
| 2        | Spool Spring | SUS             |  |
| 3        | Body         | AL D/C          |  |
| 4        | Spool Ass'y  | AL & Others     |  |
| 5        | Pilot        | Plastic Resin   |  |
| 6        | Piston       | Plastic Resin   |  |
| 7        | Seat         | Plastic Resin   |  |
| 8        | Plunger      | Stainless Steel |  |
| 9        | Coil Ass'y   | CU & Others     |  |
| 10       | Lock Nut     | Plastic Resin   |  |

### **Dimensions**







3 Port Manifold Block for KS342 Series

# KMF2342 Manifold Block



### How to Order



#### **Dimensions**