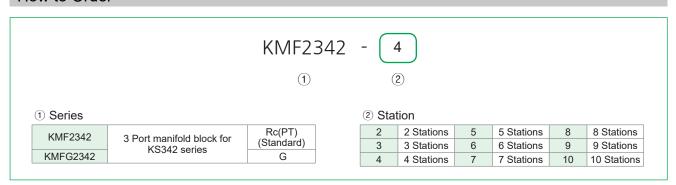

or computer with its low consuming



Solenoid Valve(3 Port Pilot/Non Lubricated)

## Structure



| Part no. | Parts        | Material        |  |
|----------|--------------|-----------------|--|
| 1        | Cover        | Metal           |  |
| 2        | Spool Spring | SUS             |  |
| 3        | Body         | AL D/C          |  |
| 4        | Spool Ass'y  | AL & Others     |  |
| 5        | Pilot        | Plastic Resin   |  |
| 6        | Piston       | Plastic Resin   |  |
| 7        | Seat         | Plastic Resin   |  |
| 8        | Plunger      | Stainless Steel |  |
| 9        | Coil Ass'y   | CU & Others     |  |
| 10       | Lock Nut     | Plastic Resin   |  |

### **Dimensions**







3 Port Manifold Block for KS342 Series

# KMF2342 Manifold Block



### How to Order



#### **Dimensions**