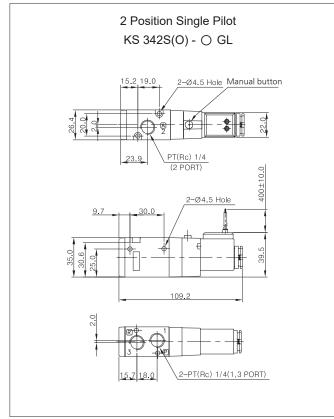

e.
- Minimized installing area with its small size.
- Perfect for controlling system by PLC or computer with its low consuming



Solenoid Valve(3 Port Pilot/Non Lubricated)

## Structure



| Part no. | Parts        | Material        |  |
|----------|--------------|-----------------|--|
| 1        | Cover        | Metal           |  |
| 2        | Spool Spring | SUS             |  |
| 3        | Body         | AL D/C          |  |
| 4        | Spool Ass'y  | AL & Others     |  |
| 5        | Pilot        | Plastic Resin   |  |
| 6        | Piston       | Plastic Resin   |  |
| 7        | Seat         | Plastic Resin   |  |
| 8        | Plunger      | Stainless Steel |  |
| 9        | Coil Ass'y   | CU & Others     |  |
| 10       | Lock Nut     | Plastic Resin   |  |

### **Dimensions**







3 Port Manifold Block for KS342 Series

# KMF2342 Manifold Block



### How to Order



#### **Dimensions**