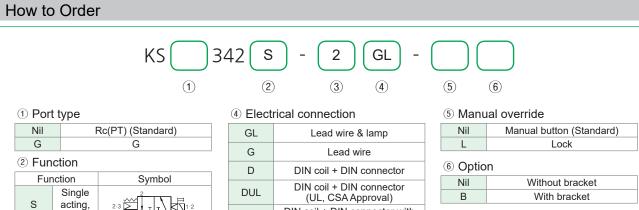

## KS342 series

| Function |                          | Symbol |  |
|----------|--------------------------|--------|--|
| S        | Single<br>acting,<br>N.C | 2-3    |  |
| 0        | Single<br>acting,<br>N.O | 1.2    |  |
| D        | Double acting            | 2-3    |  |
| @ \ / II |                          |        |  |

③ Voltage

| • |                     |  |
|---|---------------------|--|
| 1 | AC 100/110V 50/60Hz |  |
| 2 | AC 200/220V 50/60Hz |  |
| 3 | DC 24V              |  |
| 4 | DC 12V              |  |

| GL    | Lead wire & lamp                                                           |  |
|-------|----------------------------------------------------------------------------|--|
| G     | Lead wire                                                                  |  |
| D     | DIN coil + DIN connector                                                   |  |
| DUL   | DIN coil + DIN connector<br>(UL, CSA Approval)                             |  |
| Z     | DIN coil + DIN connector with<br>lamp + Surge killer                       |  |
| ZUL   | DIN coil + DIN connector with<br>lamp + Surge killer<br>(UL, CSA Approval) |  |
| GU    | Lamp with 90°plug(400mm)                                                   |  |
| GP    | Lamp with 180°plug(400mm)                                                  |  |
| DEXT4 | Explosion proof                                                            |  |
| М     | DIN coil + Metal DIN connector                                             |  |

### How to Order