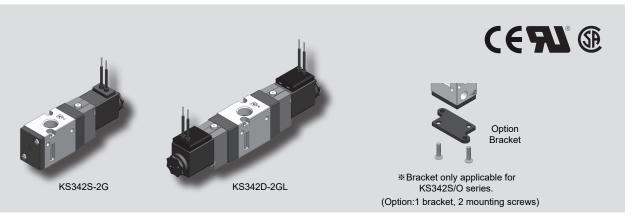

Solenoid Valve(3 Port Pilot/Non Lubricated)

#### Features

- Excellent durability with its non-lubricated type.
- Minimized installing area with its small size.
- Perfect for controlling system by PLC or computer with its low consuming

Solenoid Valve(3 Port Pilot/Non Lubricated)