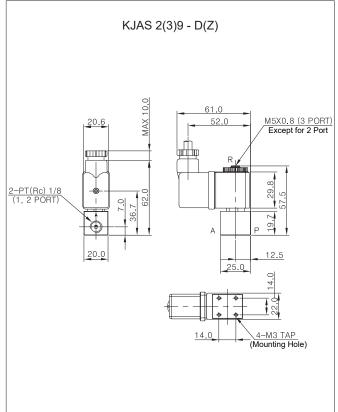

vailable.



Solenoid Valve(2, 3 Port Direct Acting)

# Structure



| Part no. | Parts          | Material                                                 |
|----------|----------------|----------------------------------------------------------|
| 1        | Body           | Single Acting: Brass,<br>Manifold block attached type:AL |
| 2        | Plunger Spring | SUS                                                      |
| 3        | Plunger        | Stainless Steel                                          |
| 4        | Yoke           | SPC                                                      |
| 5        | Coil Ass'y     | Cu & Others                                              |
| 6        | Lock Nut       | Metal, Plastic Resin                                     |

# **Dimensions**



# Dimensions-Manifold Block Attached Type