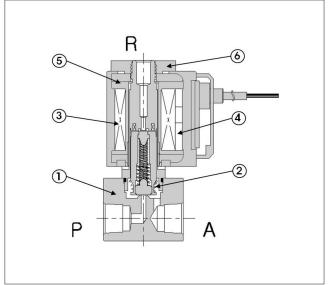

# Structure

| Part no. | Parts          | Material                                                 |
|----------|----------------|----------------------------------------------------------|
| 1        | Body           | Single Acting: Brass,<br>Manifold block attached type:AL |
| 2        | Plunger Spring | SUS                                                      |
| 3        | Plunger        | Stainless Steel                                          |
| 4        | Yoke           | SPC                                                      |
| 5        | Coil Ass'y     | Cu & Others                                              |
| 6        | Lock Nut       | Metal, Plastic Resin                                     |