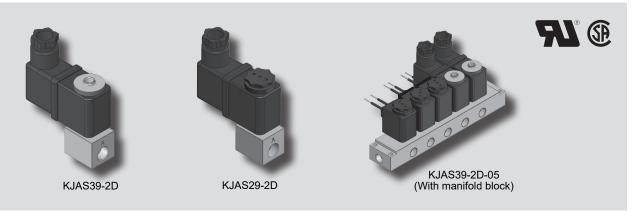

Solenoid Valve(2, 3 Port Direct Acting)

# **KJAS** series



## How to Order



#### 1 Port type

| * * |                   |
|-----|-------------------|
| Nil | Rc(PT) (Standard) |
| G   | G                 |

#### 2 Number of port

| Number of port |        | Symbol                          |
|----------------|--------|---------------------------------|
| 2              | 2 port | 2(A) 1 · 2<br>1(P) 2Port (N.C)  |
| 3              | 3 port | 2(A)<br>1(P) 3(R)<br>3Port (NC) |

### ③ Orifice size

| 9 | Ø1.5 (Standard) |
|---|-----------------|
| 1 | Ø1              |
|   |                 |

#### **5** Electrical connection

| GL    | Lead wire & lamp                                                           |  |
|-------|----------------------------------------------------------------------------|--|
| G     | Lead wire