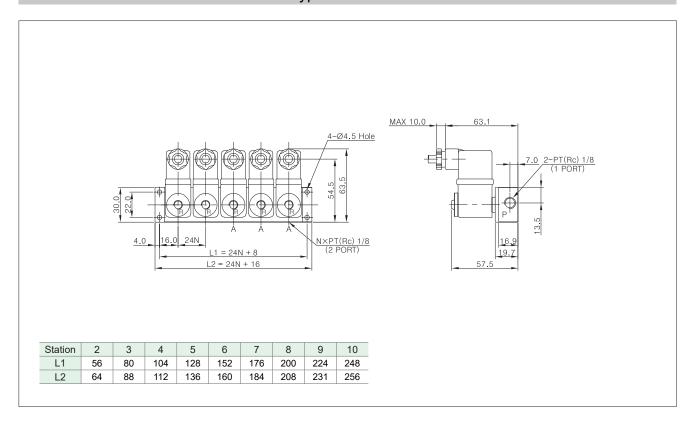

Acting)

# Structure



| Part no. | Parts          | Material                                                 |
|----------|----------------|----------------------------------------------------------|
| 1        | Body           | Single Acting: Brass,<br>Manifold block attached type:AL |
| 2        | Plunger Spring | SUS                                                      |
| 3        | Plunger        | Stainless Steel                                          |
| 4        | Yoke           | SPC                                                      |
| 5        | Coil Ass'y     | Cu & Others                                              |
| 6        | Lock Nut       | Metal, Plastic Resin                                     |

# **Dimensions**



# Dimensions-Manifold Block Attached Type