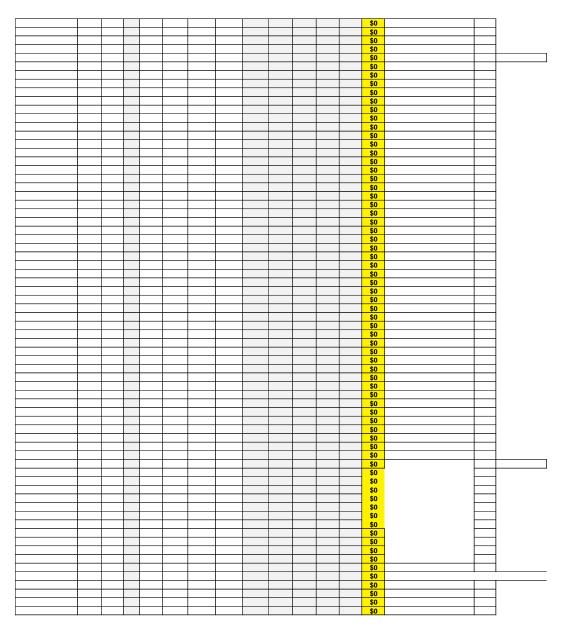

| LEADING MONI<br>PLAYERS                                                                                                                                                                                                                                                                                                                                                                                                             | EV WIN                               | INFRS        | 2022- | 2023                               |              |             |              |                  |              |                                  |             |                            |                                                                                                                                                                                                                                                                                                                      | r    |
|-------------------------------------------------------------------------------------------------------------------------------------------------------------------------------------------------------------------------------------------------------------------------------------------------------------------------------------------------------------------------------------------------------------------------------------|--------------------------------------|--------------|-------|------------------------------------|--------------|-------------|--------------|------------------|--------------|----------------------------------|-------------|----------------------------|----------------------------------------------------------------------------------------------------------------------------------------------------------------------------------------------------------------------------------------------------------------------------------------------------------------------|------|
| LAILAS                                                                                                                                                                                                                                                                                                                                                                                                                              | JUNE                                 | JULY         | AUG   | SEPT                               | ост          | NOV         | DEC          | JAN              | FEB          | MARCH                            | APRIL       | MAY                        |                                                                                                                                                                                                                                                                                                                      |      |
|                                                                                                                                                                                                                                                                                                                                                                                                                                     |                                      |              |       |                                    |              |             |              |                  |              |                                  |             |                            | TOTAL                                                                                                                                                                                                                                                                                                                |      |
| Ashby,Dan                                                                                                                                                                                                                                                                                                                                                                                                                           | \$10                                 | \$35         | \$50  | \$50                               | \$35         |             | \$22         |                  | \$50         |                                  | \$50        |                            | \$302                                                                                                                                                                                                                                                                                                                |      |
| Rugenstein,Kipp                                                                                                                                                                                                                                                                                                                                                                                                                     | \$45                                 | \$50         | \$50  |                                    |              | \$20        |              |                  | \$22         | \$15                             | \$15        | \$70                       | \$287                                                                                                                                                                                                                                                                                                                |      |
| Hladky,Mike                                                                                                                                                                                                                                                                                                                                                                                                                         | \$30                                 | \$10         | \$15  |                                    | \$10         |             |              |                  |              | \$50                             | \$50        | \$100                      | \$265                                                                                                                                                                                                                                                                                                                |      |
| Green,Henry                                                                                                                                                                                                                                                                                                                                                                                                                         |                                      |              | \$10  |                                    |              |             | \$35         |                  | \$50         | \$50                             | \$10        | \$100                      | \$255                                                                                                                                                                                                                                                                                                                |      |
| Michetti,Ron                                                                                                                                                                                                                                                                                                                                                                                                                        | \$30                                 | \$10         | \$35  |                                    | \$50         | \$15        |              |                  |              |                                  | \$22        | \$70                       | \$232                                                                                                                                                                                                                                                                                                                |      |
| Boudoin,Luther                                                                                                                                                                                                                                                                                                                                                                                                                      | <b>* 4</b> 7                         |              | \$15  |                                    | \$50         | <b>*</b> 40 | \$35         | \$15             | \$50         | \$35                             | <b>*</b> 40 |                            | \$200                                                                                                                                                                                                                                                                                                                |      |
| Ingram, John                                                                                                                                                                                                                                                                                                                                                                                                                        | \$45                                 | \$22         | \$10  |                                    | \$22         | \$40        | \$15         | \$35             | \$22         |                                  | \$10        |                            | \$199                                                                                                                                                                                                                                                                                                                |      |
| Moseley, Jerry                                                                                                                                                                                                                                                                                                                                                                                                                      |                                      | \$22         | \$10  |                                    | \$35<br>\$50 | \$40        | \$10         | \$50<br>\$22     | \$50<br>\$22 | \$10                             |             | \$70                       | \$197<br>\$194                                                                                                                                                                                                                                                                                                       |      |
| Rodeffer, Jon<br>Roth, Kevin                                                                                                                                                                                                                                                                                                                                                                                                        |                                      | \$35         | \$50  |                                    | <b>\$</b> 30 | \$50        | φiu          | <b>\$</b> 22     | \$10         | \$15                             |             | \$30                       | \$194                                                                                                                                                                                                                                                                                                                |      |
| Antal, Jim                                                                                                                                                                                                                                                                                                                                                                                                                          |                                      | \$22         | 50    |                                    | 22           | 50          |              | 22               | φīυ          | \$15                             | 22          | \$50                       | \$188                                                                                                                                                                                                                                                                                                                |      |
| Oakley,Larry                                                                                                                                                                                                                                                                                                                                                                                                                        |                                      | \$35         | \$22  | \$22                               | \$50         |             |              |                  |              | \$22                             | \$35        |                            | \$186                                                                                                                                                                                                                                                                                                                |      |
| Hubbard,Tom                                                                                                                                                                                                                                                                                                                                                                                                                         | \$15                                 | φ00          | \$35  | ΨLL                                | ψõõ          | \$15        | \$15         | \$35             |              | ΨLL.                             | \$50        | \$20                       | \$185                                                                                                                                                                                                                                                                                                                |      |
| Nosal,David                                                                                                                                                                                                                                                                                                                                                                                                                         | ψīυ                                  | \$50         | \$35  |                                    |              | \$10        | <b></b>      | çoo              | \$35         |                                  | \$35        | \$20                       | \$185                                                                                                                                                                                                                                                                                                                |      |
| Curry,Frank                                                                                                                                                                                                                                                                                                                                                                                                                         |                                      | 1-0          | \$22  |                                    | \$50         |             | \$50         | \$50             |              |                                  | \$10        | 1-1                        | \$182                                                                                                                                                                                                                                                                                                                |      |
| Sims,William                                                                                                                                                                                                                                                                                                                                                                                                                        |                                      | \$15         | \$10  | \$50                               | \$15         |             | \$50         | \$10             |              |                                  | \$15        |                            | \$165                                                                                                                                                                                                                                                                                                                |      |
| Wilder,Ken                                                                                                                                                                                                                                                                                                                                                                                                                          | \$20                                 |              | \$22  |                                    | \$35         | \$20        |              |                  | \$15         | \$50                             |             |                            | \$162                                                                                                                                                                                                                                                                                                                |      |
| Zink,Tom                                                                                                                                                                                                                                                                                                                                                                                                                            |                                      |              |       |                                    | \$10         | \$50        | \$10         | \$10             | \$35         |                                  |             | \$44                       | \$159                                                                                                                                                                                                                                                                                                                |      |
| Behlau,Philip                                                                                                                                                                                                                                                                                                                                                                                                                       |                                      |              | \$50  | \$35                               |              |             | \$50         |                  |              | \$22                             |             |                            | \$157                                                                                                                                                                                                                                                                                                                |      |
| Behe,Ron                                                                                                                                                                                                                                                                                                                                                                                                                            |                                      |              |       |                                    | \$22         | \$50        | \$35         | \$35             |              |                                  | \$10        |                            | \$152                                                                                                                                                                                                                                                                                                                |      |
| Singhofen, Paul                                                                                                                                                                                                                                                                                                                                                                                                                     | \$15                                 | \$22         |       | \$50                               |              | \$30        | \$15         |                  |              |                                  |             | \$20                       | \$152                                                                                                                                                                                                                                                                                                                |      |
| Dos Santos,Romero                                                                                                                                                                                                                                                                                                                                                                                                                   | \$30                                 | \$15         |       | \$35                               | \$35         |             |              |                  |              | \$35                             |             |                            | \$150                                                                                                                                                                                                                                                                                                                | -    |
| Hladky,David                                                                                                                                                                                                                                                                                                                                                                                                                        |                                      | \$50         | \$15  | \$15                               |              |             |              |                  |              | \$50                             | \$15        |                            | \$145                                                                                                                                                                                                                                                                                                                | <br> |
| Searcy, Jon                                                                                                                                                                                                                                                                                                                                                                                                                         |                                      |              | \$35  |                                    | \$10         |             |              |                  | 60-          | 64-                              |             | \$100                      | \$145                                                                                                                                                                                                                                                                                                                |      |
| Finch,Kevin                                                                                                                                                                                                                                                                                                                                                                                                                         | ¢.4-                                 |              | 0.00  |                                    | 645          |             |              |                  | \$22         | \$10                             | 645         | \$100                      | \$132                                                                                                                                                                                                                                                                                                                | -    |
| Ingram, Eric                                                                                                                                                                                                                                                                                                                                                                                                                        | \$45                                 | \$ 25        | \$22  |                                    | \$15         |             |              | ¢4E              | \$35         |                                  | \$15        | \$70                       | \$132                                                                                                                                                                                                                                                                                                                |      |
| Oates,Ryan<br>Roth,Bobby                                                                                                                                                                                                                                                                                                                                                                                                            | \$10                                 | \$35         |       | \$22                               |              | \$20        |              | \$15             | ¢25          | 600                              |             | \$70                       | \$130                                                                                                                                                                                                                                                                                                                | -    |
|                                                                                                                                                                                                                                                                                                                                                                                                                                     |                                      | \$15         |       | \$22                               | \$22         | \$30        |              |                  | \$35<br>\$10 | \$22                             | \$35        | \$20                       | \$124<br>\$122                                                                                                                                                                                                                                                                                                       | -    |
| Behe,Cathy<br>Sharp,Dale                                                                                                                                                                                                                                                                                                                                                                                                            |                                      | \$35<br>\$50 |       |                                    | \$22         |             | \$22         | \$35             | φIU          |                                  | დაე         | <b>φ20</b>                 | \$122                                                                                                                                                                                                                                                                                                                | -    |
| Hiestand,Robert                                                                                                                                                                                                                                                                                                                                                                                                                     |                                      | φου          |       | \$35                               | \$35         |             | <i>4</i> 22  | <i>433</i>       |              |                                  | \$50        |                            | \$122                                                                                                                                                                                                                                                                                                                | -    |
| Beauregard,Jon                                                                                                                                                                                                                                                                                                                                                                                                                      |                                      | \$10         |       | φοσ                                | <b>400</b>   | \$40        |              | \$50             | \$15         |                                  | <b>\$50</b> |                            | \$115                                                                                                                                                                                                                                                                                                                |      |
| Clark,Matthew                                                                                                                                                                                                                                                                                                                                                                                                                       | \$30                                 | <b>\$10</b>  |       | \$15                               |              | \$30        |              | <i>\$</i> 50     | <b>\$15</b>  | \$35                             |             |                            | \$110                                                                                                                                                                                                                                                                                                                |      |
| Layman,Terry                                                                                                                                                                                                                                                                                                                                                                                                                        | \$15                                 | \$15         |       | \$22                               | \$22         | \$15        |              | \$10             | \$10         | <b>\$55</b>                      |             |                            | \$109                                                                                                                                                                                                                                                                                                                |      |
| Keener, Jason                                                                                                                                                                                                                                                                                                                                                                                                                       | \$45                                 | \$22         | \$35  | <b>V</b>                           | <b>V</b>     | ¢.e         |              | <b></b>          |              |                                  |             |                            | \$102                                                                                                                                                                                                                                                                                                                |      |
| Lindsay,Don                                                                                                                                                                                                                                                                                                                                                                                                                         | φ.υ                                  | φ <b>2</b> 2 | φυυ   |                                    |              |             | \$15         |                  | \$35         |                                  | \$50        |                            | \$100                                                                                                                                                                                                                                                                                                                |      |
| Nichols, Jon                                                                                                                                                                                                                                                                                                                                                                                                                        | \$15                                 |              |       | \$35                               |              | \$20        | <b>*</b> · • |                  | \$15         | \$15                             |             |                            | \$100                                                                                                                                                                                                                                                                                                                |      |
| Rice,Tom                                                                                                                                                                                                                                                                                                                                                                                                                            |                                      |              |       |                                    |              |             |              |                  |              |                                  |             | \$100                      | \$100                                                                                                                                                                                                                                                                                                                |      |
| Arkin, Phillip                                                                                                                                                                                                                                                                                                                                                                                                                      |                                      |              |       |                                    |              | 10          |              | 10               | 22           | 35                               | 22          |                            | \$99                                                                                                                                                                                                                                                                                                                 |      |
| Campbell,Tom                                                                                                                                                                                                                                                                                                                                                                                                                        |                                      |              |       | \$15                               |              |             | \$15         | \$22             | \$15         |                                  |             | \$30                       | \$97                                                                                                                                                                                                                                                                                                                 |      |
| Garlarza, Arsenio                                                                                                                                                                                                                                                                                                                                                                                                                   |                                      |              |       |                                    |              |             | \$22         |                  | \$50         | \$22                             |             |                            | \$94                                                                                                                                                                                                                                                                                                                 |      |
| Dugan, Tron                                                                                                                                                                                                                                                                                                                                                                                                                         | \$30                                 |              |       | \$15                               |              |             | \$10         | \$35             |              |                                  |             |                            | \$90                                                                                                                                                                                                                                                                                                                 |      |
| McIntyre,Chas                                                                                                                                                                                                                                                                                                                                                                                                                       |                                      | \$10         | \$15  |                                    |              | \$20        | \$35         | \$10             |              |                                  |             |                            | \$90                                                                                                                                                                                                                                                                                                                 |      |
| Vigilante,Louis                                                                                                                                                                                                                                                                                                                                                                                                                     |                                      |              |       | \$50                               |              |             |              |                  |              |                                  | \$35        |                            | \$85                                                                                                                                                                                                                                                                                                                 |      |
| O'Neill,Michael                                                                                                                                                                                                                                                                                                                                                                                                                     |                                      |              |       |                                    |              |             |              | \$22             |              |                                  | \$15        | \$44                       | \$81                                                                                                                                                                                                                                                                                                                 |      |
| McBride,Rick                                                                                                                                                                                                                                                                                                                                                                                                                        |                                      |              |       |                                    |              |             | \$10         |                  |              |                                  |             | \$70                       | \$80                                                                                                                                                                                                                                                                                                                 |      |
| Smith,Eddie                                                                                                                                                                                                                                                                                                                                                                                                                         | \$20                                 |              |       | \$10                               |              |             |              | \$50             |              |                                  |             |                            | \$80                                                                                                                                                                                                                                                                                                                 |      |
| Prill,Larry                                                                                                                                                                                                                                                                                                                                                                                                                         | <b>* 1-</b>                          |              | \$15  | <b>*</b> 00                        |              |             | \$35         | \$22             |              |                                  |             |                            | \$72                                                                                                                                                                                                                                                                                                                 | _    |
| Mazurak, James                                                                                                                                                                                                                                                                                                                                                                                                                      | \$45                                 |              |       | \$22                               |              |             |              |                  |              | <b>*</b> 00                      |             | \$44                       | \$67                                                                                                                                                                                                                                                                                                                 | -    |
| Mark,Forrest                                                                                                                                                                                                                                                                                                                                                                                                                        |                                      |              |       |                                    |              |             | <b>\$</b> 50 |                  |              | \$22                             | ¢40         | \$44                       | \$66                                                                                                                                                                                                                                                                                                                 | -    |
| Bittner, Joshua                                                                                                                                                                                                                                                                                                                                                                                                                     |                                      | \$10         |       | ¢50                                |              |             | \$50         |                  | -            |                                  | \$10        |                            | \$60                                                                                                                                                                                                                                                                                                                 |      |
| Harris,Robert                                                                                                                                                                                                                                                                                                                                                                                                                       | ¢10                                  | \$10         |       | \$50                               |              |             |              |                  |              |                                  |             |                            |                                                                                                                                                                                                                                                                                                                      |      |
| McGahan,Michael                                                                                                                                                                                                                                                                                                                                                                                                                     | \$10                                 |              |       |                                    |              |             |              | 645              | <b>*</b> 40  | 640                              |             |                            | \$60                                                                                                                                                                                                                                                                                                                 |      |
| Kinsey,Ted                                                                                                                                                                                                                                                                                                                                                                                                                          |                                      |              |       | ¢10                                |              | \$15        |              | \$15             | \$10<br>\$15 | \$10                             |             | \$20                       | \$60                                                                                                                                                                                                                                                                                                                 |      |
|                                                                                                                                                                                                                                                                                                                                                                                                                                     |                                      |              |       | \$10                               |              | \$15        |              | \$15             | \$10<br>\$15 |                                  |             | \$30<br>\$20               | \$60<br>\$55                                                                                                                                                                                                                                                                                                         |      |
| Stock, James                                                                                                                                                                                                                                                                                                                                                                                                                        |                                      |              |       | \$10                               |              | \$15        |              | \$15             |              | \$10<br>\$35                     |             | \$20                       | \$60<br>\$55<br>\$55                                                                                                                                                                                                                                                                                                 |      |
| Stock,James<br>Anderson,Ken                                                                                                                                                                                                                                                                                                                                                                                                         |                                      | \$22         |       | \$10                               | \$10         | \$15        | \$22         | \$15             |              | \$35                             |             |                            | \$60<br>\$55<br>\$55<br>\$52                                                                                                                                                                                                                                                                                         |      |
| Stock,James<br>Anderson,Ken<br>Brown,Robbie                                                                                                                                                                                                                                                                                                                                                                                         | \$10                                 |              |       | \$10                               | \$10         | \$15        | \$22<br>\$50 | \$15             |              |                                  |             | \$20                       | \$60<br>\$55<br>\$55<br>\$52<br>\$52                                                                                                                                                                                                                                                                                 |      |
| Stock,James<br>Anderson,Ken<br>Brown,Robbie<br>Baker,Robert                                                                                                                                                                                                                                                                                                                                                                         |                                      |              |       | \$10                               | \$10         | \$15        | \$22<br>\$50 |                  |              | \$35                             |             | \$20                       | \$60<br>\$55<br>\$55<br>\$52<br>\$52<br>\$52<br>\$50                                                                                                                                                                                                                                                                 |      |
| Stock,James<br>Anderson,Ken<br>Brown,Robbie<br>Baker,Robert<br>Merrill,Stephen                                                                                                                                                                                                                                                                                                                                                      |                                      |              |       | \$10                               | \$10         | \$15        |              | \$15<br><br>\$50 |              | \$35<br>\$10                     |             | \$20                       | \$60<br>\$55<br>\$55<br>\$52<br>\$52<br>\$50<br>\$50<br>\$50                                                                                                                                                                                                                                                         |      |
| Stock,James<br>Anderson,Ken<br>Brown,Robbie<br>Baker,Robert<br>Merrill,Stephen<br>Silzer,Scot                                                                                                                                                                                                                                                                                                                                       |                                      |              |       |                                    | \$10         | \$15        | \$50         | \$50             | \$15         | \$35                             |             | \$20                       | \$60<br>\$55<br>\$55<br>\$52<br>\$52<br>\$50<br>\$50<br>\$50<br>\$50                                                                                                                                                                                                                                                 |      |
| Stock, James<br>Anderson, Ken<br>Brown, Robbie<br>Baker, Robert<br>Merrill, Stephen<br>Silzer, Scot<br>Abbey, John                                                                                                                                                                                                                                                                                                                  |                                      |              |       | \$10                               | \$10         | \$15        |              |                  |              | \$35<br>\$10                     |             | \$20                       | \$60<br>\$55<br>\$55<br>\$52<br>\$52<br>\$50<br>\$50<br>\$50                                                                                                                                                                                                                                                         |      |
| Stock,James<br>Anderson,Ken<br>Brown,Robbie<br>Baker,Robert<br>Merrill,Stephen<br>Silzer,Scot                                                                                                                                                                                                                                                                                                                                       |                                      |              |       |                                    | \$10         | \$15        | \$50         | \$50             | \$15         | \$35<br>\$10                     |             | \$20<br>30                 | \$60<br>\$55<br>\$52<br>\$52<br>\$52<br>\$50<br>\$50<br>\$50<br>\$50<br>\$45                                                                                                                                                                                                                                         |      |
| Stock,James<br>Anderson,Ken<br>Brown,Robbie<br>Baker,Robert<br>Merrill,Stephen<br>Silzer,Scot<br>Abbey,John<br>Brooks,Charles<br>Clark,Matthew                                                                                                                                                                                                                                                                                      |                                      |              |       |                                    | \$10         | \$15        | \$50         | \$50             | \$15         | \$35<br>\$10                     |             | \$20<br>30<br>\$44         | \$60<br>\$55<br>\$55<br>\$52<br>\$52<br>\$50<br>\$50<br>\$50<br>\$45<br>\$44                                                                                                                                                                                                                                         |      |
| Stock,James<br>Anderson,Ken<br>Brown,Robbie<br>Baker,Robert<br>Merrill,Stephen<br>Silzer,Scot<br>Abbey,John<br>Brooks,Charles                                                                                                                                                                                                                                                                                                       |                                      |              |       | 10                                 |              | \$15        | \$50         | \$50             | \$15         | \$35<br>\$10<br>\$50             |             | \$20<br>30<br>\$44         | \$60<br>\$55<br>\$55<br>\$52<br>\$50<br>\$50<br>\$50<br>\$45<br>\$44<br>\$44<br>\$44<br>\$40<br>\$40                                                                                                                                                                                                                 |      |
| Stock,James<br>Anderson,Ken<br>Brown,Robbie<br>Baker,Robert<br>Merrill,Stephen<br>Silzer,Scot<br>Abbey,John<br>Brooks,Charles<br>Clark,Matthew<br>Danjou,Jeff                                                                                                                                                                                                                                                                       |                                      |              |       | 10                                 |              |             | \$50         | \$50             | \$15         | \$35<br>\$10<br>\$50             |             | \$20<br>30<br>\$44         | \$60<br>\$55<br>\$55<br>\$52<br>\$52<br>\$50<br>\$50<br>\$50<br>\$45<br>\$44<br>\$44<br>\$44                                                                                                                                                                                                                         |      |
| Stock,James<br>Anderson,Ken<br>Brown,Robbie<br>Baker,Robbit<br>Baker,Robbit<br>Silzer,Scot<br>Abbey,John<br>Brooks,Charles<br>Clark,Matthew<br>Danjou,Jeff<br>Petersen,Cle<br>Miller,Gary<br>Bare,Ken                                                                                                                                                                                                                               | \$10                                 |              |       | 10                                 |              |             | \$50         | \$50             | \$15         | \$35<br>\$10<br>\$50             |             | \$20<br>30<br>\$44         | \$60<br>\$55<br>\$55<br>\$52<br>\$50<br>\$50<br>\$50<br>\$45<br>\$44<br>\$44<br>\$44<br>\$44<br>\$40<br>\$37<br>\$35                                                                                                                                                                                                 |      |
| Stock,James<br>Anderson,Ken<br>Brown,Robbie<br>Baker,Robert<br>Merrill,Stephen<br>Silzer,Scot<br>Abbey,John<br>Brooks,Charles<br>Clark,Matthew<br>Danjou,Jeff<br>Petersen,Cle<br>Miller,Gary<br>Bare,Ken<br>Papas,Dean                                                                                                                                                                                                              | \$10<br>\$15                         |              |       | 10<br>\$10<br>\$22<br>\$35         |              |             | \$50         | \$50             | \$15         | \$35<br>\$10<br>\$50             | \$35        | \$20<br>30<br>\$44         | \$60<br>\$55<br>\$52<br>\$52<br>\$50<br>\$50<br>\$50<br>\$45<br>\$44<br>\$44<br>\$44<br>\$40<br>\$40<br>\$37<br>\$35<br>\$35                                                                                                                                                                                         |      |
| Stock,James<br>Anderson,Ken<br>Brown,Robbie<br>Baker,Robbie<br>Baker,Robber<br>Silzer,Scot<br>Abbey,John<br>Brooks,Charles<br>Clark,Matthew<br>Danjou,Jeff<br>Petersen,Cle<br>Miller,Gary<br>Bare,Ken<br>Papas,Dean<br>Rice,Tom                                                                                                                                                                                                     | \$10                                 |              |       | 10                                 | \$15         |             | \$50<br>10   | \$50             | \$15         | \$35<br>\$10<br>\$50             | \$35        | \$20<br>30<br>\$44         | \$60<br>\$55<br>\$52<br>\$52<br>\$50<br>\$50<br>\$50<br>\$45<br>\$44<br>\$44<br>\$44<br>\$44<br>\$40<br>\$40<br>\$40<br>\$37<br>\$35<br>\$35<br>\$35                                                                                                                                                                 |      |
| Stock,James<br>Anderson,Ken<br>Brown,Robbie<br>Baker,Robert<br>Merrill,Stephen<br>Silzer,Scot<br>Abbey,John<br>Brooks,Charles<br>Clark,Matthew<br>Danjou,Jeff<br>Petersen,Cle<br>Miller,Gary<br>Bare,Ken<br>Papas,Dean<br>Rice,Tom<br>Morin,Gary                                                                                                                                                                                    | \$10<br>\$15<br>\$20                 |              |       | 10<br>\$10<br>\$22<br>\$35         |              |             | \$50         | \$50             | \$15         | \$35<br>\$10<br>\$50             |             | \$20<br>30<br>\$44         | \$60<br>\$55<br>\$52<br>\$52<br>\$50<br>\$50<br>\$50<br>\$45<br>\$44<br>\$44<br>\$44<br>\$44<br>\$40<br>\$40<br>\$40<br>\$37<br>\$35<br>\$35<br>\$35<br>\$35                                                                                                                                                         |      |
| Stock,James<br>Anderson,Ken<br>Brown,Robbie<br>Baker,Robert<br>Merrill,Stephen<br>Silzer,Scot<br>Abbey,John<br>Brooks,Charles<br>Clark,Matthew<br>Danjou,Jeff<br>Petersen,Cle<br>Miller,Gary<br>Bare,Ken<br>Papas,Dean<br>Rice,Tom<br>Morin,Gary<br>Young,Scott                                                                                                                                                                     | \$10<br>\$15                         |              |       | 10<br>\$10<br>\$22<br>\$35         | \$15         |             | \$50<br>10   | \$50             | \$15         | \$35<br>\$10<br>\$50             | \$35        | \$20<br>30<br>\$44<br>\$44 | \$60<br>\$55<br>\$52<br>\$52<br>\$50<br>\$50<br>\$50<br>\$45<br>\$44<br>\$44<br>\$44<br>\$40<br>\$40<br>\$37<br>\$35<br>\$35<br>\$35<br>\$35<br>\$32<br>\$32                                                                                                                                                         |      |
| Stock,James<br>Anderson,Ken<br>Brown,Robbie<br>Baker,Robbie<br>Baker,Robber<br>Silzer,Scot<br>Abbey,John<br>Brooks,Charles<br>Clark,Matthew<br>Danjou,Jeff<br>Petersen,Cle<br>Miller,Gary<br>Bare,Ken<br>Papas,Dean<br>Rice,Tom<br>Morin,Gary<br>Young,Scott<br>Andersen,Tim                                                                                                                                                        | \$10<br>\$15<br>\$20                 |              |       | 10<br>\$10<br>\$22<br>\$35         | \$15         | \$40        | \$50<br>10   | \$50             | \$15         | \$35<br>\$10<br>\$50             |             | \$20<br>30<br>\$44         | \$60<br>\$55<br>\$52<br>\$52<br>\$50<br>\$50<br>\$50<br>\$45<br>\$44<br>\$44<br>\$44<br>\$44<br>\$40<br>\$37<br>\$35<br>\$35<br>\$35<br>\$35<br>\$32<br>\$32<br>\$32<br>\$30                                                                                                                                         |      |
| Stock,James<br>Anderson,Ken<br>Brown,Robbie<br>Baker,Robert<br>Merrill,Stephen<br>Silzer,Scot<br>Abbey,John<br>Brooks,Charles<br>Clark,Matthew<br>Danjou,Jeff<br>Petersen,Cle<br>Miller,Gary<br>Bare,Ken<br>Papas,Dean<br>Rice,Tom<br>Morin,Gary<br>Young,Scott<br>Andersen,Tim<br>Oakley,JF,Larry                                                                                                                                  | \$10<br>\$15<br>\$20                 |              |       | 10<br>\$10<br>\$22<br>\$35         | \$15         |             | \$50<br>10   | \$50             | \$15         | \$35<br>\$10<br>\$50             | \$22        | \$20<br>30<br>\$44<br>\$44 | \$60<br>\$55<br>\$55<br>\$52<br>\$50<br>\$50<br>\$45<br>\$44<br>\$44<br>\$44<br>\$44<br>\$40<br>\$37<br>\$35<br>\$35<br>\$35<br>\$35<br>\$32<br>\$32<br>\$30<br>\$30                                                                                                                                                 |      |
| Stock,James<br>Anderson,Ken<br>Brown,Robbie<br>Baker,Robert<br>Merrill,Stephen<br>Silzer,Scot<br>Abbey,John<br>Brooks,Charles<br>Clark,Matthew<br>Danjou,Jeff<br>Petersen,Cle<br>Miller,Gary<br>Bare,Ken<br>Papas,Dean<br>Rice,Tom<br>Morin,Gary<br>Young,Scott<br>Andersen,Tim<br>Oakley,Jr,Larry<br>Cooley,Jeremy                                                                                                                 | \$10<br>\$15<br>\$20                 |              |       | 10<br>\$10<br>\$22<br>\$35         | \$15         | \$40        | \$50<br>10   | \$50             | \$15         | \$35<br>\$10<br>\$50             |             | \$20<br>30<br>\$44<br>\$44 | \$60<br>\$55<br>\$55<br>\$52<br>\$52<br>\$50<br>\$50<br>\$50<br>\$50<br>\$50<br>\$50<br>\$50<br>\$44<br>\$44<br>\$44<br>\$40<br>\$40<br>\$40<br>\$37<br>\$35<br>\$35<br>\$35<br>\$35<br>\$35<br>\$35<br>\$35<br>\$35<br>\$35<br>\$35                                                                                 |      |
| Stock,James<br>Anderson,Ken<br>Brown,Robbie<br>Baker,Robbie<br>Baker,Robbie<br>Silzer,Scot<br>Abbey,John<br>Brooks,Charles<br>Clark,Matthew<br>Danjou,Jeff<br>Petersen,Cle<br>Miller,Gary<br>Bare,Ken<br>Papas,Dean<br>Rice,Tom<br>Morin,Gary<br>Young,Scott<br>Andersen,Tim<br>Oakley,Jr,Larry<br>Cooley,Jeremy<br>Farina,8albino                                                                                                  | \$10<br>\$15<br>\$20<br>\$10         |              | \$22  | 10<br>\$10<br>\$22<br>\$35         | \$15         | \$40        | \$50<br>10   | \$50             | \$15         | \$35<br>\$10<br>\$50             | \$22        | \$20<br>30<br>\$44<br>\$44 | \$60<br>\$55<br>\$55<br>\$52<br>\$52<br>\$50<br>\$50<br>\$50<br>\$50<br>\$44<br>\$40<br>\$44<br>\$44<br>\$44<br>\$44<br>\$44<br>\$43<br>\$35<br>\$35<br>\$35<br>\$35<br>\$32<br>\$32<br>\$32<br>\$32<br>\$32<br>\$32<br>\$32                                                                                         |      |
| Stock,James<br>Anderson,Ken<br>Brown,Robbie<br>Baker,Robert<br>Merrill,Stephen<br>Silzer,Scot<br>Abbey,John<br>Brooks,Charles<br>Clark,Matthew<br>Danjou,Jeff<br>Petersen,Cle<br>Miller,Gary<br>Bare,Ken<br>Papas,Dean<br>Rice,Tom<br>Morin,Gary<br>Young,Scott<br>Andersen,Tim<br>Oakley,JF,Larry<br>Cooley,Jeremy<br>Farina,Balbino<br>Collins, Randy                                                                             | \$10<br>\$15<br>\$20                 |              | \$22  | 10<br>\$10<br>\$22<br>\$35<br>\$15 | \$15         | \$40        | \$50<br>10   | \$50             | \$15         | \$35<br>\$10<br>\$50             | \$22        | \$20<br>30<br>\$44<br>\$44 | \$60<br>\$55<br>\$52<br>\$52<br>\$50<br>\$50<br>\$50<br>\$50<br>\$50<br>\$50<br>\$50<br>\$44<br>\$44<br>\$44<br>\$44<br>\$44<br>\$44<br>\$44<br>\$44<br>\$42<br>\$33<br>\$35<br>\$35<br>\$35<br>\$32<br>\$32<br>\$32<br>\$32<br>\$32<br>\$32<br>\$22<br>\$22<br>\$22                                                 |      |
| Stock,James<br>Anderson,Ken<br>Brown,Robbie<br>Baker,Robbet<br>Merrill,Stephen<br>Silzer,Scot<br>Abbey,John<br>Brooks,Charles<br>Clark,Matthew<br>Danjou,Jeff<br>Petersen,Cle<br>Miller,Gary<br>Bare,Ken<br>Papas,Dean<br>Rice,Tom<br>Morin,Gary<br>Young,Scott<br>Andersen,Tim<br>Oakley,Jr,Larry<br>Cooley,Jeremy<br>Farina,Balbino<br>Collins,Randy                                                                              | \$10<br>\$15<br>\$20<br>\$10<br>\$20 |              | \$22  | 10<br>\$10<br>\$22<br>\$35         | \$15         | \$40        | \$50<br>10   | \$50             | \$15         | \$35<br>\$10<br>\$50             | \$22        | \$20<br>30<br>\$44<br>\$44 | \$60<br>\$55<br>\$52<br>\$52<br>\$50<br>\$50<br>\$50<br>\$50<br>\$50<br>\$50<br>\$50<br>\$44<br>\$44<br>\$44<br>\$44<br>\$44<br>\$44<br>\$44<br>\$44<br>\$45<br>\$33<br>\$33<br>\$33<br>\$33<br>\$33<br>\$33<br>\$33<br>\$33<br>\$32<br>\$32                                                                         |      |
| Stock,James<br>Anderson,Ken<br>Brown,Robbie<br>Baker,Robert<br>Merrill,Stephen<br>Silzer,Scot<br>Abbey,John<br>Brooks,Charles<br>Clark,Matthew<br>Danjou,Jeff<br>Petersen,Cle<br>Miller,Gary<br>Bare,Ken<br>Papas,Dean<br>Rice,Tom<br>Morin,Gary<br>Young,Scott<br>Andersen,Tim<br>Oakley,Jr,Larry<br>Cooley,Jeremy<br>Farina,Balbino<br>Collins,Randy                                                                              | \$10<br>\$15<br>\$20<br>\$10         |              | \$22  | 10<br>\$10<br>\$22<br>\$35<br>\$15 | \$15         | \$40        | \$50<br>10   | \$50             | \$15         | \$35<br>\$10<br>\$50             | \$22        | \$20<br>30<br>\$44<br>\$44 | \$60<br>\$55<br>\$55<br>\$52<br>\$50<br>\$50<br>\$50<br>\$45<br>\$44<br>\$44<br>\$44<br>\$40<br>\$37<br>\$35<br>\$35<br>\$35<br>\$35<br>\$32<br>\$32<br>\$32<br>\$32<br>\$30<br>\$22<br>\$22<br>\$20<br>\$20                                                                                                         |      |
| Stock,James<br>Anderson,Ken<br>Brown,Robbie<br>Baker,Robert<br>Merrill,Stephen<br>Silzer,Scot<br>Abbey,John<br>Brooks,Charles<br>Clark,Matthew<br>Danjou,Jeff<br>Petersen,Cle<br>Miller,Gary<br>Bare,Ken<br>Papas,Dean<br>Rice,Tom<br>Morin,Gary<br>Young,Scott<br>Andersen,Tim<br>Oakley,Jr,Larry<br>Cooley,Jeremy<br>Farina,Balbino<br>Collins,Randy<br>Hopper,Randy<br>Wilhelm,Mike<br>Garan,Robert                              | \$10<br>\$15<br>\$20<br>\$10<br>\$20 | \$22         | \$22  | 10<br>\$10<br>\$22<br>\$35<br>\$15 | \$15         | \$40        | \$50<br>10   | \$50             | \$15         | \$35<br>\$10<br>\$50             | \$22        | \$20<br>30<br>\$44<br>\$44 | \$60   \$55   \$55   \$52   \$50   \$50   \$50   \$50   \$50   \$50   \$50   \$50   \$50   \$50   \$50   \$50   \$50   \$50   \$50   \$50   \$50   \$50   \$51   \$44   \$44   \$40   \$33   \$35   \$35   \$32   \$32   \$32   \$22   \$20   \$22   \$20   \$215                                                    |      |
| Stock,James<br>Anderson,Ken<br>Brown,Robbie<br>Baker,Robbet<br>Baker,Robbet<br>Silzer,Scot<br>Silzer,Scot<br>Brooks,Charles<br>Clark,Matthew<br>Danjou,Jeff<br>Petersen,Cle<br>Miller,Gary<br>Bare,Ken<br>Papas,Dean<br>Rice,Tom<br>Morin,Gary<br>Young,Scott<br>Andersen,Tim<br>Oakley,Jr,Larry<br>Cooley,Jeremy<br>Farina,Balbino<br>Collins,Randy<br>Hopper,Randy<br>Wilhelm,Mike<br>Garan,Robert<br>McCann,Tom                  | \$10<br>\$15<br>\$20<br>\$10<br>\$20 |              | \$22  | 10<br>\$10<br>\$22<br>\$35<br>\$15 | \$15         | \$40        | \$50<br>10   | \$50             | \$15         | \$35<br>\$10<br>\$50<br>\$15     | \$22        | \$20<br>30<br>\$44<br>\$44 | \$60<br>\$55<br>\$55<br>\$52<br>\$50<br>\$50<br>\$50<br>\$50<br>\$45<br>\$44<br>\$44<br>\$44<br>\$44<br>\$40<br>\$40<br>\$37<br>\$35<br>\$35<br>\$35<br>\$35<br>\$32<br>\$32<br>\$32<br>\$32<br>\$32<br>\$32<br>\$32<br>\$32<br>\$32<br>\$32                                                                         |      |
| Stock,James<br>Anderson,Ken<br>Brown,Robbie<br>Baker,Robert<br>Merrill,Stephen<br>Silzer,Scot<br>Abbey,John<br>Brooks,Charles<br>Clark,Matthew<br>Danjou,Jeff<br>Petersen,Cle<br>Miller,Gary<br>Bare,Ken<br>Papas,Dean<br>Rice,Tom<br>Morin,Gary<br>Young,Scott<br>Andersen,Tim<br>Oakley,Jr,Larry<br>Cooley,Jeremy<br>Farina,Balbino<br>Collins,Randy<br>Hopper,Randy<br>Wilhelm,Mike<br>Garan,Robert<br>McCann,Tom<br>Reaves,Ryan | \$10<br>\$15<br>\$20<br>\$10<br>\$20 | \$22         | \$22  | 10<br>\$10<br>\$22<br>\$35<br>\$15 | \$15         | \$40        | \$50<br>10   | \$50             | \$15         | \$35<br>\$10<br>\$50             | \$22        | \$20<br>30<br>\$44<br>\$44 | \$60<br>\$55<br>\$55<br>\$52<br>\$52<br>\$50<br>\$50<br>\$50<br>\$44<br>\$40<br>\$44<br>\$40<br>\$37<br>\$35<br>\$35<br>\$35<br>\$35<br>\$32<br>\$32<br>\$32<br>\$30<br>\$30<br>\$30<br>\$32<br>\$22<br>\$22<br>\$22<br>\$22<br>\$20<br>\$52<br>\$52<br>\$52<br>\$55<br>\$55<br>\$55<br>\$55<br>\$55<br>\$55<br>\$55 |      |
| Stock,James<br>Anderson,Ken<br>Brown,Robbie<br>Baker,Robert<br>Merrill,Stephen<br>Silzer,Scot<br>Clark,Matthew<br>Danjou,Jeff<br>Petersen,Cle<br>Miller,Gary<br>Bare,Ken<br>Papas,Dean<br>Rice,Tom<br>Morin,Gary<br>Young,Scott<br>Andersen,Tim<br>Oakley,J.r,Larry<br>Cooley,J.eremy<br>Farina,Balbino<br>Collins,Randy<br>Hopper,Randy<br>Wilhelm,Mike<br>Garan,Robert<br>McCann,Tom                                              | \$10<br>\$15<br>\$20<br>\$10<br>\$20 | \$22         | \$22  | 10<br>\$10<br>\$22<br>\$35<br>\$15 | \$15         | \$40        | \$50<br>10   | \$50             | \$15         | \$35<br>\$10<br>\$50<br>\$15<br> | \$22        | \$20<br>30<br>\$44<br>\$44 | \$60<br>\$55<br>\$55<br>\$52<br>\$52<br>\$50<br>\$44<br>\$40<br>\$44<br>\$40<br>\$44<br>\$40<br>\$33<br>\$35<br>\$35<br>\$35<br>\$32<br>\$32<br>\$32<br>\$32<br>\$32<br>\$32<br>\$32<br>\$32<br>\$32<br>\$32                                                                                                         |      |
| Stock,James<br>Anderson,Ken<br>Brown,Robbie<br>Baker,Robert<br>Silzer,Scot<br>Abbey,John<br>Brooks,Charles<br>Clark,Matthew<br>Danjou,Jeff<br>Petersen,Cle<br>Miller,Gary<br>Bare,Ken<br>Papas,Dean<br>Rice,Tom<br>Morin,Gary<br>Young,Scott<br>Andersen,Tim<br>Oakley,Jr,Larry<br>Cooley,Jeremy<br>Farina,Balbino<br>Collins,Randy<br>Hopper,Randy<br>Hopper,Randy<br>Hopper,Randy                                                 | \$10<br>\$15<br>\$20<br>\$10<br>\$20 | \$22         | \$22  | 10<br>\$10<br>\$22<br>\$35<br>\$15 | \$15         | \$40        | \$50<br>10   | \$50             | \$15         | \$35<br>\$10<br>\$50<br>\$15     | \$22        | \$20<br>30<br>\$44<br>\$44 | \$60<br>\$55<br>\$55<br>\$52<br>\$52<br>\$50<br>\$50<br>\$50<br>\$44<br>\$40<br>\$44<br>\$40<br>\$37<br>\$35<br>\$35<br>\$35<br>\$35<br>\$32<br>\$32<br>\$32<br>\$30<br>\$30<br>\$30<br>\$32<br>\$22<br>\$22<br>\$22<br>\$22<br>\$20<br>\$52<br>\$52<br>\$52<br>\$55<br>\$55<br>\$55<br>\$55<br>\$55<br>\$55<br>\$55 |      |