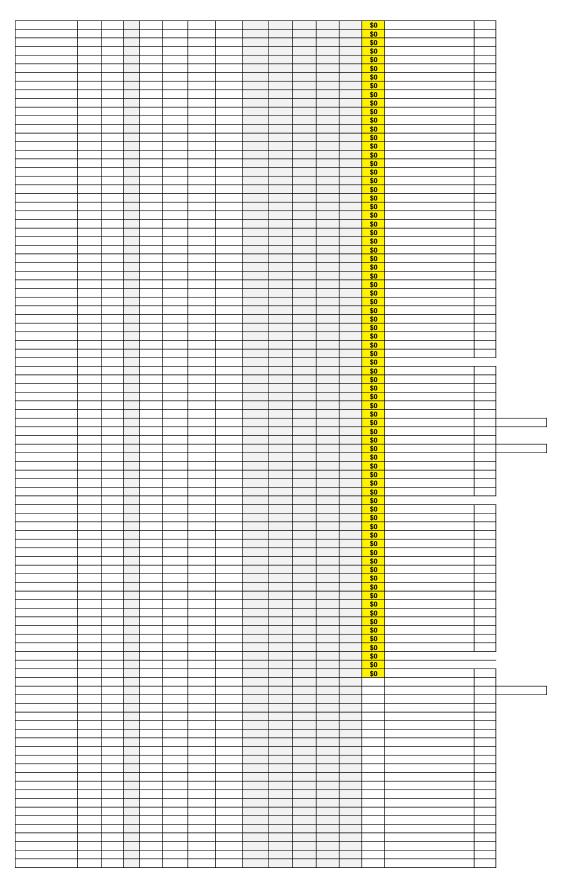

| LEADING MONI<br>PLAYERS                                                                                                                                                                                                                                                                                                                                                                                                             | EV WIN                               | INFRS        | 2022- | 2023                               |              |             |              |                  |              |                                  |             |                            |                                                                                                                                                                                                                                                                                                                      | r    |
|-------------------------------------------------------------------------------------------------------------------------------------------------------------------------------------------------------------------------------------------------------------------------------------------------------------------------------------------------------------------------------------------------------------------------------------|--------------------------------------|--------------|-------|------------------------------------|--------------|-------------|--------------|------------------|--------------|----------------------------------|-------------|----------------------------|----------------------------------------------------------------------------------------------------------------------------------------------------------------------------------------------------------------------------------------------------------------------------------------------------------------------|------|
| LAILAS                                                                                                                                                                                                                                                                                                                                                                                                                              | JUNE                                 | JULY         | AUG   | SEPT                               | ост          | NOV         | DEC          | JAN              | FEB          | MARCH                            | APRIL       | MAY                        |                                                                                                                                                                                                                                                                                                                      |      |
|                                                                                                                                                                                                                                                                                                                                                                                                                                     |                                      |              |       |                                    |              |             |              |                  |              |                                  |             |                            | TOTAL                                                                                                                                                                                                                                                                                                                |      |
| Ashby,Dan                                                                                                                                                                                                                                                                                                                                                                                                                           | \$10                                 | \$35         | \$50  | \$50                               | \$35         |             | \$22         |                  | \$50         |                                  | \$50        |                            | \$302                                                                                                                                                                                                                                                                                                                |      |
| Rugenstein,Kipp                                                                                                                                                                                                                                                                                                                                                                                                                     | \$45                                 | \$50         | \$50  |                                    |              | \$20        |              |                  | \$22         | \$15                             | \$15        | \$70                       | \$287                                                                                                                                                                                                                                                                                                                |      |
| Hladky,Mike                                                                                                                                                                                                                                                                                                                                                                                                                         | \$30                                 | \$10         | \$15  |                                    | \$10         |             |              |                  |              | \$50                             | \$50        | \$100                      | \$265                                                                                                                                                                                                                                                                                                                |      |
| Green,Henry                                                                                                                                                                                                                                                                                                                                                                                                                         |                                      |              | \$10  |                                    |              |             | \$35         |                  | \$50         | \$50                             | \$10        | \$100                      | \$255                                                                                                                                                                                                                                                                                                                |      |
| Michetti,Ron                                                                                                                                                                                                                                                                                                                                                                                                                        | \$30                                 | \$10         | \$35  |                                    | \$50         | \$15        |              |                  |              |                                  | \$22        | \$70                       | \$232                                                                                                                                                                                                                                                                                                                |      |
| Boudoin,Luther                                                                                                                                                                                                                                                                                                                                                                                                                      | <b>* 4</b> 7                         |              | \$15  |                                    | \$50         | <b>*</b> 40 | \$35         | \$15             | \$50         | \$35                             | <b>*</b> 40 |                            | \$200                                                                                                                                                                                                                                                                                                                |      |
| Ingram, John                                                                                                                                                                                                                                                                                                                                                                                                                        | \$45                                 | \$22         | \$10  |                                    | \$22         | \$40        | \$15         | \$35             | \$22         |                                  | \$10        |                            | \$199                                                                                                                                                                                                                                                                                                                |      |
| Moseley, Jerry                                                                                                                                                                                                                                                                                                                                                                                                                      |                                      | \$22         | \$10  |                                    | \$35<br>\$50 | \$40        | \$10         | \$50<br>\$22     | \$50<br>\$22 | \$10                             |             | \$70                       | \$197<br>\$194                                                                                                                                                                                                                                                                                                       |      |
| Rodeffer, Jon<br>Roth, Kevin                                                                                                                                                                                                                                                                                                                                                                                                        |                                      | \$35         | \$50  |                                    | <b>\$</b> 30 | \$50        | φiu          | <b>\$</b> 22     | \$10         | \$15                             |             | \$30                       | \$194                                                                                                                                                                                                                                                                                                                |      |
| Antal, Jim                                                                                                                                                                                                                                                                                                                                                                                                                          |                                      | \$22         | 50    |                                    | 22           | 50          |              | 22               | φīυ          | \$15                             | 22          | \$50                       | \$188                                                                                                                                                                                                                                                                                                                |      |
| Oakley,Larry                                                                                                                                                                                                                                                                                                                                                                                                                        |                                      | \$35         | \$22  | \$22                               | \$50         |             |              |                  |              | \$22                             | \$35        |                            | \$186                                                                                                                                                                                                                                                                                                                |      |
| Hubbard,Tom                                                                                                                                                                                                                                                                                                                                                                                                                         | \$15                                 | φ00          | \$35  | ΨLL                                | ψõõ          | \$15        | \$15         | \$35             |              | ΨLL.                             | \$50        | \$20                       | \$185                                                                                                                                                                                                                                                                                                                |      |
| Nosal,David                                                                                                                                                                                                                                                                                                                                                                                                                         | ψīυ                                  | \$50         | \$35  |                                    |              | \$10        | <b></b>      | çoo              | \$35         |                                  | \$35        | \$20                       | \$185                                                                                                                                                                                                                                                                                                                |      |
| Curry,Frank                                                                                                                                                                                                                                                                                                                                                                                                                         |                                      | 1-0          | \$22  |                                    | \$50         |             | \$50         | \$50             |              |                                  | \$10        | 1-1                        | \$182                                                                                                                                                                                                                                                                                                                |      |
| Sims,William                                                                                                                                                                                                                                                                                                                                                                                                                        |                                      | \$15         | \$10  | \$50                               | \$15         |             | \$50         | \$10             |              |                                  | \$15        |                            | \$165                                                                                                                                                                                                                                                                                                                |      |
| Wilder,Ken                                                                                                                                                                                                                                                                                                                                                                                                                          | \$20                                 |              | \$22  |                                    | \$35         | \$20        |              |                  | \$15         | \$50                             |             |                            | \$162                                                                                                                                                                                                                                                                                                                |      |
| Zink,Tom                                                                                                                                                                                                                                                                                                                                                                                                                            |                                      |              |       |                                    | \$10         | \$50        | \$10         | \$10             | \$35         |                                  |             | \$44                       | \$159                                                                                                                                                                                                                                                                                                                |      |
| Behlau,Philip                                                                                                                                                                                                                                                                                                                                                                                                                       |                                      |              | \$50  | \$35                               |              |             | \$50         |                  |              | \$22                             |             |                            | \$157                                                                                                                                                                                                                                                                                                                |      |
| Behe,Ron                                                                                                                                                                                                                                                                                                                                                                                                                            |                                      |              |       |                                    | \$22         | \$50        | \$35         | \$35             |              |                                  | \$10        |                            | \$152                                                                                                                                                                                                                                                                                                                |      |
| Singhofen, Paul                                                                                                                                                                                                                                                                                                                                                                                                                     | \$15                                 | \$22         |       | \$50                               |              | \$30        | \$15         |                  |              |                                  |             | \$20                       | \$152                                                                                                                                                                                                                                                                                                                |      |
| Dos Santos,Romero                                                                                                                                                                                                                                                                                                                                                                                                                   | \$30                                 | \$15         |       | \$35                               | \$35         |             |              |                  |              | \$35                             |             |                            | \$150                                                                                                                                                                                                                                                                                                                | -    |
| Hladky,David                                                                                                                                                                                                                                                                                                                                                                                                                        |                                      | \$50         | \$15  | \$15                               |              |             |              |                  |              | \$50                             | \$15        |                            | \$145                                                                                                                                                                                                                                                                                                                | <br> |
| Searcy, Jon                                                                                                                                                                                                                                                                                                                                                                                                                         |                                      |              | \$35  |                                    | \$10         |             |              |                  | 60-          | 64-                              |             | \$100                      | \$145                                                                                                                                                                                                                                                                                                                |      |
| Finch,Kevin                                                                                                                                                                                                                                                                                                                                                                                                                         | ¢.4-                                 |              | 0.00  |                                    | 645          |             |              |                  | \$22         | \$10                             | 645         | \$100                      | \$132                                                                                                                                                                                                                                                                                                                | -    |
| Ingram, Eric                                                                                                                                                                                                                                                                                                                                                                                                                        | \$45                                 | \$ 25        | \$22  |                                    | \$15         |             |              | ¢4E              | \$35         |                                  | \$15        | \$70                       | \$132                                                                                                                                                                                                                                                                                                                |      |
| Oates,Ryan<br>Roth,Bobby                                                                                                                                                                                                                                                                                                                                                                                                            | \$10                                 | \$35         |       | \$22                               |              | \$20        |              | \$15             | ¢25          | 600                              |             | \$70                       | \$130                                                                                                                                                                                                                                                                                                                | -    |
|                                                                                                                                                                                                                                                                                                                                                                                                                                     |                                      | \$15         |       | \$22                               | \$22         | \$30        |              |                  | \$35<br>\$10 | \$22                             | \$35        | \$20                       | \$124<br>\$122                                                                                                                                                                                                                                                                                                       | -    |
| Behe,Cathy<br>Sharp,Dale                                                                                                                                                                                                                                                                                                                                                                                                            |                                      | \$35<br>\$50 |       |                                    | \$22         |             | \$22         | \$35             | φIU          |                                  | დაე         | <b>φ20</b>                 | \$122                                                                                                                                                                                                                                                                                                                | -    |
| Hiestand,Robert                                                                                                                                                                                                                                                                                                                                                                                                                     |                                      | φου          |       | \$35                               | \$35         |             | <i>4</i> 22  | <i>433</i>       |              |                                  | \$50        |                            | \$122                                                                                                                                                                                                                                                                                                                | -    |
| Beauregard,Jon                                                                                                                                                                                                                                                                                                                                                                                                                      |                                      | \$10         |       | φοσ                                | <b>400</b>   | \$40        |              | \$50             | \$15         |                                  | <b>\$50</b> |                            | \$115                                                                                                                                                                                                                                                                                                                |      |
| Clark,Matthew                                                                                                                                                                                                                                                                                                                                                                                                                       | \$30                                 | <b>\$10</b>  |       | \$15                               |              | \$30        |              | <i>\$</i> 50     | <b>\$15</b>  | \$35                             |             |                            | \$110                                                                                                                                                                                                                                                                                                                |      |
| Layman,Terry                                                                                                                                                                                                                                                                                                                                                                                                                        | \$15                                 | \$15         |       | \$22                               | \$22         | \$15        |              | \$10             | \$10         | <b>\$55</b>                      |             |                            | \$109                                                                                                                                                                                                                                                                                                                |      |
| Keener, Jason                                                                                                                                                                                                                                                                                                                                                                                                                       | \$45                                 | \$22         | \$35  | <b>V</b>                           | <b>V</b>     | ¢.e         |              | <b></b>          |              |                                  |             |                            | \$102                                                                                                                                                                                                                                                                                                                |      |
| Lindsay,Don                                                                                                                                                                                                                                                                                                                                                                                                                         | φ.υ                                  | φ <b>2</b> 2 | φυυ   |                                    |              |             | \$15         |                  | \$35         |                                  | \$50        |                            | \$100                                                                                                                                                                                                                                                                                                                |      |
| Nichols, Jon                                                                                                                                                                                                                                                                                                                                                                                                                        | \$15                                 |              |       | \$35                               |              | \$20        | <b>*</b> · • |                  | \$15         | \$15                             |             |                            | \$100                                                                                                                                                                                                                                                                                                                |      |
| Rice,Tom                                                                                                                                                                                                                                                                                                                                                                                                                            |                                      |              |       |                                    |              |             |              |                  |              |                                  |             | \$100                      | \$100                                                                                                                                                                                                                                                                                                                |      |
| Arkin, Phillip                                                                                                                                                                                                                                                                                                                                                                                                                      |                                      |              |       |                                    |              | 10          |              | 10               | 22           | 35                               | 22          |                            | \$99                                                                                                                                                                                                                                                                                                                 |      |
| Campbell,Tom                                                                                                                                                                                                                                                                                                                                                                                                                        |                                      |              |       | \$15                               |              |             | \$15         | \$22             | \$15         |                                  |             | \$30                       | \$97                                                                                                                                                                                                                                                                                                                 |      |
| Garlarza, Arsenio                                                                                                                                                                                                                                                                                                                                                                                                                   |                                      |              |       |                                    |              |             | \$22         |                  | \$50         | \$22                             |             |                            | \$94                                                                                                                                                                                                                                                                                                                 |      |
| Dugan, Tron                                                                                                                                                                                                                                                                                                                                                                                                                         | \$30                                 |              |       | \$15                               |              |             | \$10         | \$35             |              |                                  |             |                            | \$90                                                                                                                                                                                                                                                                                                                 |      |
| McIntyre,Chas                                                                                                                                                                                                                                                                                                                                                                                                                       |                                      | \$10         | \$15  |                                    |              | \$20        | \$35         | \$10             |              |                                  |             |                            | \$90                                                                                                                                                                                                                                                                                                                 |      |
| Vigilante,Louis                                                                                                                                                                                                                                                                                                                                                                                                                     |                                      |              |       | \$50                               |              |             |              |                  |              |                                  | \$35        |                            | \$85                                                                                                                                                                                                                                                                                                                 |      |
| O'Neill,Michael                                                                                                                                                                                                                                                                                                                                                                                                                     |                                      |              |       |                                    |              |             |              | \$22             |              |                                  | \$15        | \$44                       | \$81                                                                                                                                                                                                                                                                                                                 |      |
| McBride,Rick                                                                                                                                                                                                                                                                                                                                                                                                                        |                                      |              |       |                                    |              |             | \$10         |                  |              |                                  |             | \$70                       | \$80                                                                                                                                                                                                                                                                                                                 |      |
| Smith,Eddie                                                                                                                                                                                                                                                                                                                                                                                                                         | \$20                                 |              |       | \$10                               |              |             |              | \$50             |              |                                  |             |                            | \$80                                                                                                                                                                                                                                                                                                                 |      |
| Prill,Larry                                                                                                                                                                                                                                                                                                                                                                                                                         | <b>* 1-</b>                          |              | \$15  | <b>*</b> 00                        |              |             | \$35         | \$22             |              |                                  |             |                            | \$72                                                                                                                                                                                                                                                                                                                 | _    |
| Mazurak, James                                                                                                                                                                                                                                                                                                                                                                                                                      | \$45                                 |              |       | \$22                               |              |             |              |                  |              | <b>*</b> 00                      |             | \$44                       | \$67                                                                                                                                                                                                                                                                                                                 | -    |
| Mark,Forrest                                                                                                                                                                                                                                                                                                                                                                                                                        |                                      |              |       |                                    |              |             | <b>\$</b> 50 |                  |              | \$22                             | ¢40         | \$44                       | \$66                                                                                                                                                                                                                                                                                                                 | -    |
| Bittner, Joshua                                                                                                                                                                                                                                                                                                                                                                                                                     |                                      | \$10         |       | ¢50                                |              |             | \$50         |                  | -            |                                  | \$10        |                            | \$60                                                                                                                                                                                                                                                                                                                 |      |
| Harris,Robert                                                                                                                                                                                                                                                                                                                                                                                                                       | ¢10                                  | \$10         |       | \$50                               |              |             |              |                  |              |                                  |             |                            |                                                                                                                                                                                                                                                                                                                      |      |
| McGahan,Michael                                                                                                                                                                                                                                                                                                                                                                                                                     | \$10                                 |              |       |                                    |              |             |              | 645              | <b>*</b> 40  | 640                              |             |                            | \$60                                                                                                                                                                                                                                                                                                                 |      |
| Kinsey,Ted                                                                                                                                                                                                                                                                                                                                                                                                                          |                                      |              |       | ¢10                                |              | \$15        |              | \$15             | \$10<br>\$15 | \$10                             |             | \$20                       | \$60                                                                                                                                                                                                                                                                                                                 |      |
|                                                                                                                                                                                                                                                                                                                                                                                                                                     |                                      |              |       | \$10                               |              | \$15        |              | \$15             | \$10<br>\$15 |                                  |             | \$30<br>\$20               | \$60<br>\$55                                                                                                                                                                                                                                                                                                         |      |
| Stock, James                                                                                                                                                                                                                                                                                                                                                                                                                        |                                      |              |       | \$10                               |              | \$15        |              | \$15             |              | \$10<br>\$35                     |             | \$20                       | \$60<br>\$55<br>\$55                                                                                                                                                                                                                                                                                                 |      |
| Stock,James<br>Anderson,Ken                                                                                                                                                                                                                                                                                                                                                                                                         |                                      | \$22         |       | \$10                               | \$10         | \$15        | \$22         | \$15             |              | \$35                             |             |                            | \$60<br>\$55<br>\$55<br>\$52                                                                                                                                                                                                                                                                                         |      |
| Stock,James<br>Anderson,Ken<br>Brown,Robbie                                                                                                                                                                                                                                                                                                                                                                                         | \$10                                 |              |       | \$10                               | \$10         | \$15        | \$22<br>\$50 | \$15             |              |                                  |             | \$20                       | \$60<br>\$55<br>\$55<br>\$52<br>\$52                                                                                                                                                                                                                                                                                 |      |
| Stock,James<br>Anderson,Ken<br>Brown,Robbie<br>Baker,Robert                                                                                                                                                                                                                                                                                                                                                                         |                                      |              |       | \$10                               | \$10         | \$15        | \$22<br>\$50 |                  |              | \$35                             |             | \$20                       | \$60<br>\$55<br>\$55<br>\$52<br>\$52<br>\$52<br>\$50                                                                                                                                                                                                                                                                 |      |
| Stock,James<br>Anderson,Ken<br>Brown,Robbie<br>Baker,Robert<br>Merrill,Stephen                                                                                                                                                                                                                                                                                                                                                      |                                      |              |       | \$10                               | \$10         | \$15        |              | \$15<br><br>\$50 |              | \$35<br>\$10                     |             | \$20                       | \$60<br>\$55<br>\$55<br>\$52<br>\$52<br>\$50<br>\$50<br>\$50                                                                                                                                                                                                                                                         |      |
| Stock,James<br>Anderson,Ken<br>Brown,Robbie<br>Baker,Robert<br>Merrill,Stephen<br>Silzer,Scot                                                                                                                                                                                                                                                                                                                                       |                                      |              |       |                                    | \$10         | \$15        | \$50         | \$50             | \$15         | \$35                             |             | \$20                       | \$60<br>\$55<br>\$55<br>\$52<br>\$52<br>\$50<br>\$50<br>\$50<br>\$50                                                                                                                                                                                                                                                 |      |
| Stock, James<br>Anderson, Ken<br>Brown, Robbie<br>Baker, Robert<br>Merrill, Stephen<br>Silzer, Scot<br>Abbey, John                                                                                                                                                                                                                                                                                                                  |                                      |              |       | \$10                               | \$10         | \$15        |              |                  |              | \$35<br>\$10                     |             | \$20                       | \$60<br>\$55<br>\$55<br>\$52<br>\$52<br>\$50<br>\$50<br>\$50                                                                                                                                                                                                                                                         |      |
| Stock,James<br>Anderson,Ken<br>Brown,Robbie<br>Baker,Robert<br>Merrill,Stephen<br>Silzer,Scot                                                                                                                                                                                                                                                                                                                                       |                                      |              |       |                                    | \$10         | \$15        | \$50         | \$50             | \$15         | \$35<br>\$10                     |             | \$20<br>30                 | \$60<br>\$55<br>\$52<br>\$52<br>\$52<br>\$50<br>\$50<br>\$50<br>\$50<br>\$45                                                                                                                                                                                                                                         |      |
| Stock,James<br>Anderson,Ken<br>Brown,Robbie<br>Baker,Robert<br>Merrill,Stephen<br>Silzer,Scot<br>Abbey,John<br>Brooks,Charles<br>Clark,Matthew                                                                                                                                                                                                                                                                                      |                                      |              |       |                                    | \$10         | \$15        | \$50         | \$50             | \$15         | \$35<br>\$10                     |             | \$20<br>30<br>\$44         | \$60<br>\$55<br>\$55<br>\$52<br>\$52<br>\$50<br>\$50<br>\$50<br>\$45<br>\$44                                                                                                                                                                                                                                         |      |
| Stock,James<br>Anderson,Ken<br>Brown,Robbie<br>Baker,Robert<br>Merrill,Stephen<br>Silzer,Scot<br>Abbey,John<br>Brooks,Charles                                                                                                                                                                                                                                                                                                       |                                      |              |       | 10                                 |              | \$15        | \$50         | \$50             | \$15         | \$35<br>\$10<br>\$50             |             | \$20<br>30<br>\$44         | \$60<br>\$55<br>\$55<br>\$52<br>\$50<br>\$50<br>\$50<br>\$45<br>\$44<br>\$44<br>\$44<br>\$40<br>\$40                                                                                                                                                                                                                 |      |
| Stock,James<br>Anderson,Ken<br>Brown,Robbie<br>Baker,Robert<br>Merrill,Stephen<br>Silzer,Scot<br>Abbey,John<br>Brooks,Charles<br>Clark,Matthew<br>Danjou,Jeff                                                                                                                                                                                                                                                                       |                                      |              |       | 10                                 |              |             | \$50         | \$50             | \$15         | \$35<br>\$10<br>\$50             |             | \$20<br>30<br>\$44         | \$60<br>\$55<br>\$55<br>\$52<br>\$52<br>\$50<br>\$50<br>\$50<br>\$45<br>\$44<br>\$44<br>\$44                                                                                                                                                                                                                         |      |
| Stock,James<br>Anderson,Ken<br>Brown,Robbie<br>Baker,Robbit<br>Baker,Robbit<br>Silzer,Scot<br>Abbey,John<br>Brooks,Charles<br>Clark,Matthew<br>Danjou,Jeff<br>Petersen,Cle<br>Miller,Gary<br>Bare,Ken                                                                                                                                                                                                                               | \$10                                 |              |       | 10                                 |              |             | \$50         | \$50             | \$15         | \$35<br>\$10<br>\$50             |             | \$20<br>30<br>\$44         | \$60<br>\$55<br>\$55<br>\$52<br>\$50<br>\$50<br>\$50<br>\$45<br>\$44<br>\$44<br>\$44<br>\$44<br>\$40<br>\$37<br>\$35                                                                                                                                                                                                 |      |
| Stock,James<br>Anderson,Ken<br>Brown,Robbie<br>Baker,Robert<br>Merrill,Stephen<br>Silzer,Scot<br>Abbey,John<br>Brooks,Charles<br>Clark,Matthew<br>Danjou,Jeff<br>Petersen,Cle<br>Miller,Gary<br>Bare,Ken<br>Papas,Dean                                                                                                                                                                                                              | \$10<br>\$15                         |              |       | 10<br>\$10<br>\$22<br>\$35         |              |             | \$50         | \$50             | \$15         | \$35<br>\$10<br>\$50             | \$35        | \$20<br>30<br>\$44         | \$60<br>\$55<br>\$52<br>\$52<br>\$50<br>\$50<br>\$50<br>\$45<br>\$44<br>\$44<br>\$44<br>\$40<br>\$40<br>\$37<br>\$35<br>\$35                                                                                                                                                                                         |      |
| Stock,James<br>Anderson,Ken<br>Brown,Robbie<br>Baker,Robbie<br>Baker,Robber<br>Silzer,Scot<br>Abbey,John<br>Brooks,Charles<br>Clark,Matthew<br>Danjou,Jeff<br>Petersen,Cle<br>Miller,Gary<br>Bare,Ken<br>Papas,Dean<br>Rice,Tom                                                                                                                                                                                                     | \$10                                 |              |       | 10                                 | \$15         |             | \$50<br>10   | \$50             | \$15         | \$35<br>\$10<br>\$50             | \$35        | \$20<br>30<br>\$44         | \$60<br>\$55<br>\$52<br>\$52<br>\$50<br>\$50<br>\$50<br>\$45<br>\$44<br>\$44<br>\$44<br>\$44<br>\$40<br>\$40<br>\$40<br>\$37<br>\$35<br>\$35<br>\$35                                                                                                                                                                 |      |
| Stock,James<br>Anderson,Ken<br>Brown,Robbie<br>Baker,Robert<br>Merrill,Stephen<br>Silzer,Scot<br>Abbey,John<br>Brooks,Charles<br>Clark,Matthew<br>Danjou,Jeff<br>Petersen,Cle<br>Miller,Gary<br>Bare,Ken<br>Papas,Dean<br>Rice,Tom<br>Morin,Gary                                                                                                                                                                                    | \$10<br>\$15<br>\$20                 |              |       | 10<br>\$10<br>\$22<br>\$35         |              |             | \$50         | \$50             | \$15         | \$35<br>\$10<br>\$50             |             | \$20<br>30<br>\$44         | \$60<br>\$55<br>\$52<br>\$52<br>\$50<br>\$50<br>\$50<br>\$45<br>\$44<br>\$44<br>\$44<br>\$44<br>\$40<br>\$40<br>\$40<br>\$37<br>\$35<br>\$35<br>\$35<br>\$35                                                                                                                                                         |      |
| Stock,James<br>Anderson,Ken<br>Brown,Robbie<br>Baker,Robert<br>Merrill,Stephen<br>Silzer,Scot<br>Abbey,John<br>Brooks,Charles<br>Clark,Matthew<br>Danjou,Jeff<br>Petersen,Cle<br>Miller,Gary<br>Bare,Ken<br>Papas,Dean<br>Rice,Tom<br>Morin,Gary<br>Young,Scott                                                                                                                                                                     | \$10<br>\$15                         |              |       | 10<br>\$10<br>\$22<br>\$35         | \$15         |             | \$50<br>10   | \$50             | \$15         | \$35<br>\$10<br>\$50             | \$35        | \$20<br>30<br>\$44<br>\$44 | \$60<br>\$55<br>\$52<br>\$52<br>\$50<br>\$50<br>\$50<br>\$45<br>\$44<br>\$44<br>\$44<br>\$40<br>\$40<br>\$37<br>\$35<br>\$35<br>\$35<br>\$35<br>\$32<br>\$32                                                                                                                                                         |      |
| Stock,James<br>Anderson,Ken<br>Brown,Robbie<br>Baker,Robbie<br>Baker,Robber<br>Silzer,Scot<br>Abbey,John<br>Brooks,Charles<br>Clark,Matthew<br>Danjou,Jeff<br>Petersen,Cle<br>Miller,Gary<br>Bare,Ken<br>Papas,Dean<br>Rice,Tom<br>Morin,Gary<br>Young,Scott<br>Andersen,Tim                                                                                                                                                        | \$10<br>\$15<br>\$20                 |              |       | 10<br>\$10<br>\$22<br>\$35         | \$15         | \$40        | \$50<br>10   | \$50             | \$15         | \$35<br>\$10<br>\$50             |             | \$20<br>30<br>\$44         | \$60<br>\$55<br>\$52<br>\$52<br>\$50<br>\$50<br>\$50<br>\$45<br>\$44<br>\$44<br>\$44<br>\$44<br>\$40<br>\$37<br>\$35<br>\$35<br>\$35<br>\$35<br>\$32<br>\$32<br>\$32<br>\$30                                                                                                                                         |      |
| Stock,James<br>Anderson,Ken<br>Brown,Robbie<br>Baker,Robert<br>Merrill,Stephen<br>Silzer,Scot<br>Abbey,John<br>Brooks,Charles<br>Clark,Matthew<br>Danjou,Jeff<br>Petersen,Cle<br>Miller,Gary<br>Bare,Ken<br>Papas,Dean<br>Rice,Tom<br>Morin,Gary<br>Young,Scott<br>Andersen,Tim<br>Oakley,JF,Larry                                                                                                                                  | \$10<br>\$15<br>\$20                 |              |       | 10<br>\$10<br>\$22<br>\$35         | \$15         |             | \$50<br>10   | \$50             | \$15         | \$35<br>\$10<br>\$50             | \$22        | \$20<br>30<br>\$44<br>\$44 | \$60<br>\$55<br>\$55<br>\$52<br>\$50<br>\$50<br>\$45<br>\$44<br>\$44<br>\$44<br>\$44<br>\$40<br>\$37<br>\$35<br>\$35<br>\$35<br>\$35<br>\$32<br>\$32<br>\$30<br>\$30                                                                                                                                                 |      |
| Stock,James<br>Anderson,Ken<br>Brown,Robbie<br>Baker,Robert<br>Merrill,Stephen<br>Silzer,Scot<br>Abbey,John<br>Brooks,Charles<br>Clark,Matthew<br>Danjou,Jeff<br>Petersen,Cle<br>Miller,Gary<br>Bare,Ken<br>Papas,Dean<br>Rice,Tom<br>Morin,Gary<br>Young,Scott<br>Andersen,Tim<br>Oakley,Jr,Larry<br>Cooley,Jeremy                                                                                                                 | \$10<br>\$15<br>\$20                 |              |       | 10<br>\$10<br>\$22<br>\$35         | \$15         | \$40        | \$50<br>10   | \$50             | \$15         | \$35<br>\$10<br>\$50             |             | \$20<br>30<br>\$44<br>\$44 | \$60<br>\$55<br>\$55<br>\$52<br>\$52<br>\$50<br>\$50<br>\$50<br>\$50<br>\$50<br>\$50<br>\$50<br>\$44<br>\$44<br>\$44<br>\$40<br>\$40<br>\$40<br>\$37<br>\$35<br>\$35<br>\$35<br>\$35<br>\$35<br>\$35<br>\$35<br>\$35<br>\$35<br>\$35                                                                                 |      |
| Stock,James<br>Anderson,Ken<br>Brown,Robbie<br>Baker,Robbie<br>Baker,Robbie<br>Silzer,Scot<br>Abbey,John<br>Brooks,Charles<br>Clark,Matthew<br>Danjou,Jeff<br>Petersen,Cle<br>Miller,Gary<br>Bare,Ken<br>Papas,Dean<br>Rice,Tom<br>Morin,Gary<br>Young,Scott<br>Andersen,Tim<br>Oakley,Jr,Larry<br>Cooley,Jeremy<br>Farina,8albino                                                                                                  | \$10<br>\$15<br>\$20<br>\$10         |              | \$22  | 10<br>\$10<br>\$22<br>\$35         | \$15         | \$40        | \$50<br>10   | \$50             | \$15         | \$35<br>\$10<br>\$50             | \$22        | \$20<br>30<br>\$44<br>\$44 | \$60<br>\$55<br>\$55<br>\$52<br>\$52<br>\$50<br>\$50<br>\$50<br>\$50<br>\$44<br>\$40<br>\$44<br>\$44<br>\$44<br>\$44<br>\$44<br>\$43<br>\$35<br>\$35<br>\$35<br>\$35<br>\$32<br>\$32<br>\$32<br>\$32<br>\$32<br>\$32<br>\$32                                                                                         |      |
| Stock,James<br>Anderson,Ken<br>Brown,Robbie<br>Baker,Robert<br>Merrill,Stephen<br>Silzer,Scot<br>Abbey,John<br>Brooks,Charles<br>Clark,Matthew<br>Danjou,Jeff<br>Petersen,Cle<br>Miller,Gary<br>Bare,Ken<br>Papas,Dean<br>Rice,Tom<br>Morin,Gary<br>Young,Scott<br>Andersen,Tim<br>Oakley,JF,Larry<br>Cooley,Jeremy<br>Farina,Balbino<br>Collins, Randy                                                                             | \$10<br>\$15<br>\$20                 |              | \$22  | 10<br>\$10<br>\$22<br>\$35<br>\$15 | \$15         | \$40        | \$50<br>10   | \$50             | \$15         | \$35<br>\$10<br>\$50             | \$22        | \$20<br>30<br>\$44<br>\$44 | \$60<br>\$55<br>\$52<br>\$52<br>\$50<br>\$50<br>\$50<br>\$50<br>\$50<br>\$50<br>\$50<br>\$44<br>\$44<br>\$44<br>\$44<br>\$44<br>\$44<br>\$44<br>\$44<br>\$42<br>\$33<br>\$35<br>\$35<br>\$35<br>\$32<br>\$32<br>\$32<br>\$32<br>\$32<br>\$32<br>\$22<br>\$22<br>\$22                                                 |      |
| Stock,James<br>Anderson,Ken<br>Brown,Robbie<br>Baker,Robbet<br>Merrill,Stephen<br>Silzer,Scot<br>Abbey,John<br>Brooks,Charles<br>Clark,Matthew<br>Danjou,Jeff<br>Petersen,Cle<br>Miller,Gary<br>Bare,Ken<br>Papas,Dean<br>Rice,Tom<br>Morin,Gary<br>Young,Scott<br>Andersen,Tim<br>Oakley,Jr,Larry<br>Cooley,Jeremy<br>Farina,Balbino<br>Collins,Randy                                                                              | \$10<br>\$15<br>\$20<br>\$10<br>\$20 |              | \$22  | 10<br>\$10<br>\$22<br>\$35         | \$15         | \$40        | \$50<br>10   | \$50             | \$15         | \$35<br>\$10<br>\$50             | \$22        | \$20<br>30<br>\$44<br>\$44 | \$60<br>\$55<br>\$52<br>\$52<br>\$50<br>\$50<br>\$50<br>\$50<br>\$50<br>\$50<br>\$50<br>\$44<br>\$44<br>\$44<br>\$44<br>\$44<br>\$44<br>\$44<br>\$44<br>\$45<br>\$33<br>\$33<br>\$33<br>\$33<br>\$33<br>\$33<br>\$33<br>\$33<br>\$32<br>\$32                                                                         |      |
| Stock,James<br>Anderson,Ken<br>Brown,Robbie<br>Baker,Robert<br>Merrill,Stephen<br>Silzer,Scot<br>Abbey,John<br>Brooks,Charles<br>Clark,Matthew<br>Danjou,Jeff<br>Petersen,Cle<br>Miller,Gary<br>Bare,Ken<br>Papas,Dean<br>Rice,Tom<br>Morin,Gary<br>Young,Scott<br>Andersen,Tim<br>Oakley,Jr,Larry<br>Cooley,Jeremy<br>Farina,Balbino<br>Collins,Randy                                                                              | \$10<br>\$15<br>\$20<br>\$10         |              | \$22  | 10<br>\$10<br>\$22<br>\$35<br>\$15 | \$15         | \$40        | \$50<br>10   | \$50             | \$15         | \$35<br>\$10<br>\$50             | \$22        | \$20<br>30<br>\$44<br>\$44 | \$60<br>\$55<br>\$55<br>\$52<br>\$50<br>\$50<br>\$50<br>\$45<br>\$44<br>\$44<br>\$44<br>\$40<br>\$37<br>\$35<br>\$35<br>\$35<br>\$35<br>\$32<br>\$32<br>\$32<br>\$32<br>\$30<br>\$22<br>\$22<br>\$20<br>\$20                                                                                                         |      |
| Stock,James<br>Anderson,Ken<br>Brown,Robbie<br>Baker,Robert<br>Merrill,Stephen<br>Silzer,Scot<br>Abbey,John<br>Brooks,Charles<br>Clark,Matthew<br>Danjou,Jeff<br>Petersen,Cle<br>Miller,Gary<br>Bare,Ken<br>Papas,Dean<br>Rice,Tom<br>Morin,Gary<br>Young,Scott<br>Andersen,Tim<br>Oakley,Jr,Larry<br>Cooley,Jeremy<br>Farina,Balbino<br>Collins,Randy<br>Hopper,Randy<br>Wilhelm,Mike<br>Garan,Robert                              | \$10<br>\$15<br>\$20<br>\$10<br>\$20 | \$22         | \$22  | 10<br>\$10<br>\$22<br>\$35<br>\$15 | \$15         | \$40        | \$50<br>10   | \$50             | \$15         | \$35<br>\$10<br>\$50             | \$22        | \$20<br>30<br>\$44<br>\$44 | \$60   \$55   \$55   \$52   \$50   \$50   \$50   \$50   \$50   \$50   \$50   \$50   \$50   \$50   \$50   \$50   \$50   \$50   \$50   \$50   \$50   \$50   \$51   \$44   \$44   \$40   \$33   \$35   \$35   \$32   \$32   \$32   \$22   \$20   \$22   \$20   \$215                                                    |      |
| Stock,James<br>Anderson,Ken<br>Brown,Robbie<br>Baker,Robbet<br>Baker,Robbet<br>Silzer,Scot<br>Silzer,Scot<br>Brooks,Charles<br>Clark,Matthew<br>Danjou,Jeff<br>Petersen,Cle<br>Miller,Gary<br>Bare,Ken<br>Papas,Dean<br>Rice,Tom<br>Morin,Gary<br>Young,Scott<br>Andersen,Tim<br>Oakley,Jr,Larry<br>Cooley,Jeremy<br>Farina,Balbino<br>Collins,Randy<br>Hopper,Randy<br>Wilhelm,Mike<br>Garan,Robert<br>McCann,Tom                  | \$10<br>\$15<br>\$20<br>\$10<br>\$20 |              | \$22  | 10<br>\$10<br>\$22<br>\$35<br>\$15 | \$15         | \$40        | \$50<br>10   | \$50             | \$15         | \$35<br>\$10<br>\$50<br>\$15     | \$22        | \$20<br>30<br>\$44<br>\$44 | \$60<br>\$55<br>\$55<br>\$52<br>\$50<br>\$50<br>\$50<br>\$50<br>\$45<br>\$44<br>\$44<br>\$44<br>\$44<br>\$40<br>\$40<br>\$37<br>\$35<br>\$35<br>\$35<br>\$35<br>\$32<br>\$32<br>\$32<br>\$32<br>\$32<br>\$32<br>\$32<br>\$32<br>\$32<br>\$32                                                                         |      |
| Stock,James<br>Anderson,Ken<br>Brown,Robbie<br>Baker,Robert<br>Merrill,Stephen<br>Silzer,Scot<br>Abbey,John<br>Brooks,Charles<br>Clark,Matthew<br>Danjou,Jeff<br>Petersen,Cle<br>Miller,Gary<br>Bare,Ken<br>Papas,Dean<br>Rice,Tom<br>Morin,Gary<br>Young,Scott<br>Andersen,Tim<br>Oakley,Jr,Larry<br>Cooley,Jeremy<br>Farina,Balbino<br>Collins,Randy<br>Hopper,Randy<br>Wilhelm,Mike<br>Garan,Robert<br>McCann,Tom<br>Reaves,Ryan | \$10<br>\$15<br>\$20<br>\$10<br>\$20 | \$22         | \$22  | 10<br>\$10<br>\$22<br>\$35<br>\$15 | \$15         | \$40        | \$50<br>10   | \$50             | \$15         | \$35<br>\$10<br>\$50             | \$22        | \$20<br>30<br>\$44<br>\$44 | \$60<br>\$55<br>\$55<br>\$52<br>\$52<br>\$50<br>\$50<br>\$50<br>\$44<br>\$40<br>\$44<br>\$40<br>\$37<br>\$35<br>\$35<br>\$35<br>\$35<br>\$32<br>\$32<br>\$32<br>\$30<br>\$30<br>\$30<br>\$32<br>\$22<br>\$22<br>\$22<br>\$22<br>\$20<br>\$52<br>\$52<br>\$52<br>\$55<br>\$55<br>\$55<br>\$55<br>\$55<br>\$55<br>\$55 |      |
| Stock,James<br>Anderson,Ken<br>Brown,Robbie<br>Baker,Robert<br>Merrill,Stephen<br>Silzer,Scot<br>Clark,Matthew<br>Danjou,Jeff<br>Petersen,Cle<br>Miller,Gary<br>Bare,Ken<br>Papas,Dean<br>Rice,Tom<br>Morin,Gary<br>Young,Scott<br>Andersen,Tim<br>Oakley,J.r,Larry<br>Cooley,J.eremy<br>Farina,Balbino<br>Collins,Randy<br>Hopper,Randy<br>Wilhelm,Mike<br>Garan,Robert<br>McCann,Tom                                              | \$10<br>\$15<br>\$20<br>\$10<br>\$20 | \$22         | \$22  | 10<br>\$10<br>\$22<br>\$35<br>\$15 | \$15         | \$40        | \$50<br>10   | \$50             | \$15         | \$35<br>\$10<br>\$50<br>\$15<br> | \$22        | \$20<br>30<br>\$44<br>\$44 | \$60<br>\$55<br>\$55<br>\$52<br>\$52<br>\$50<br>\$44<br>\$40<br>\$44<br>\$40<br>\$44<br>\$40<br>\$33<br>\$35<br>\$35<br>\$35<br>\$32<br>\$32<br>\$32<br>\$32<br>\$32<br>\$32<br>\$32<br>\$32<br>\$32<br>\$32                                                                                                         |      |
| Stock,James<br>Anderson,Ken<br>Brown,Robbie<br>Baker,Robert<br>Silzer,Scot<br>Abbey,John<br>Brooks,Charles<br>Clark,Matthew<br>Danjou,Jeff<br>Petersen,Cle<br>Miller,Gary<br>Bare,Ken<br>Papas,Dean<br>Rice,Tom<br>Morin,Gary<br>Young,Scott<br>Andersen,Tim<br>Oakley,Jr,Larry<br>Cooley,Jeremy<br>Farina,Balbino<br>Collins,Randy<br>Hopper,Randy<br>Hopper,Randy<br>Hopper,Randy                                                 | \$10<br>\$15<br>\$20<br>\$10<br>\$20 | \$22         | \$22  | 10<br>\$10<br>\$22<br>\$35<br>\$15 | \$15         | \$40        | \$50<br>10   | \$50             | \$15         | \$35<br>\$10<br>\$50<br>\$15     | \$22        | \$20<br>30<br>\$44<br>\$44 | \$60<br>\$55<br>\$55<br>\$52<br>\$52<br>\$50<br>\$50<br>\$50<br>\$44<br>\$40<br>\$44<br>\$40<br>\$37<br>\$35<br>\$35<br>\$35<br>\$35<br>\$32<br>\$32<br>\$32<br>\$30<br>\$30<br>\$30<br>\$32<br>\$22<br>\$22<br>\$22<br>\$22<br>\$20<br>\$52<br>\$52<br>\$52<br>\$55<br>\$55<br>\$55<br>\$55<br>\$55<br>\$55<br>\$55 |      |