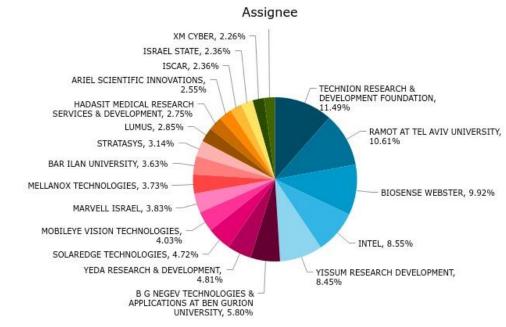

### **TOP IL PROVISIONAL FILERS**

- Israeli Provisional Application by 2022;
- E-Filed easily and relatively cheap;
- For both new ("patent naïve") and sophisticated
  - users.