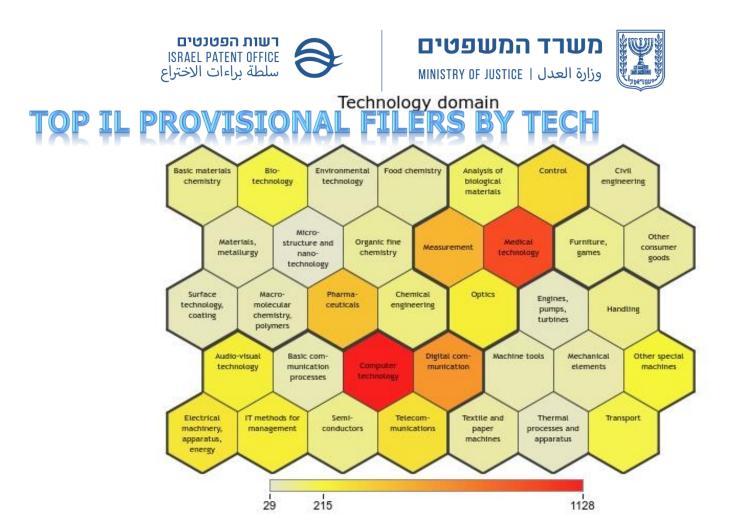

### **TOP IL PROVISIONAL FILERS**

- Israeli Provisional Application by 2022;
- E-Filed easily and relatively cheap;
- For both new ("patent naïve") and sophisticated
  - users.