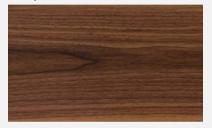

80 (h) codice NYB080080

Metal welded frame, with three shelves. Finishing in six modern colors Shelves made of solid wood or glass Square tube frame size 15mm x 15mm Sizes:

 $80 \text{ (w)} \times 30 \text{ (d)} \times 80 \text{ (h)} \text{ code NYB080080}$ 

# NEWYORK BOOKCASE DESIGN





## N.Y. BOOKCASE DESIGN



Struttura realizzata in metallo saldato, a cinque ripiani. Finitura in sei colori moderni Ripiani realizzati in vetro Tubolare quadro da 15mm x 15mm Formati:

120 (l)  $\times$  30 (p)  $\times$  190 (h) codice NYD190120

Metal welded frame, with five shelves. Finishing in six modern colors Shelves made of glass Square tube frame size 15mm x 15mm Sizes:

120 (w) x 30 (d) x 190 (h) code NYD190120

# COLORI STRUTTURA E RIPIANI FRAME AND SHELVES COLORS

#### Ripiani – Shelves



Noce americano - Walnut



Vetro - Glass

#### Colori struttura- Frame colors



Bronze metal



Shiny black crome metal



Brushed antique brass metal



Brushed antique gold metal



Brushed matt dark grey metal



Golden pearl painted metal

ECL International Srl Via Cesare Cantù 104, 47891 Serravalle (RSM) Tel: +378 549 941058

E-mail: info@sofamadeinitaly.it www.sofamadeinitaly.com