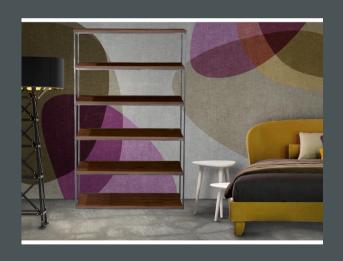

# NEW YORK BOOKCASE

# NEWYORK BOOKCASE

### N.Y. BOOKCASE

Struttura realizzata in metallo saldato, a sei ripiani. Finitura in sei colori moderni Ripiani realizzati in legno o vetro Tubolare quadro da 15mm x 15mm Formati:

120 (l)  $\times$  30 (p)  $\times$  190 (h) codice NYB190120

80 (I)  $\times$  30 (p)  $\times$  190 (h) codice NYB190080

Metal welded frame, with six shelves. Finishing in six modern colors
Shelves made of solid wood or glass
Square tube frame size 15mm x 15mm
Sizes:

120 (w) x 30 (d) x 190 (h) code NYB190120

80 (w) x 30 (d) x 190 (h) code NYB190080