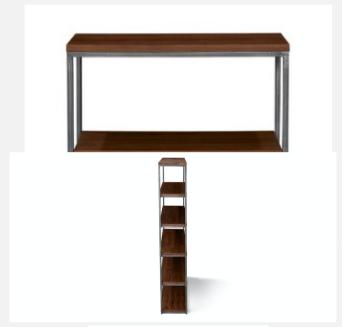

# NEW YORK BOOKCASE

# NEWYORK BOOKCASE

### N.Y. BOOKCASE

Struttura realizzata in metallo saldato, a sei ripiani. Finitura in sei colori moderni Ripiani realizzati in legno o vetro Tubolare quadro da 15mm x 15mm Formati:

120 (l)  $\times$  30 (p)  $\times$  190 (h) codice NYB190120

80 (I)  $\times$  30 (p)  $\times$  190 (h) codice NYB190080

Metal welded frame, with six shelves. Finishing in six modern colors
Shelves made of solid wood or glass
Square tube frame size 15mm x 15mm
Sizes:

120 (w) x 30 (d) x 190 (h) code NYB190120

80 (w) x 30 (d) x 190 (h) code NYB190080

# NEWYORK LITTLE BOOKCASE

## N.Y. BOOKCASE LITTLE

Struttura realizzata in metallo saldato, a tre ripiani. Finitura in sei colori moderni Ripiani realizzati in legno o vetro Tubolare quadro da 15mm x 15mm Formati:

80 (l)  $\times$  30 (p)  $\times$  80 (h) codice NYB080080

Metal welded frame, with three shelves. Finishing in six modern colors Shelves made of solid wood or glass Square tube frame size 15mm x 15mm Sizes:

 $80 \text{ (w)} \times 30 \text{ (d)} \times 80 \text{ (h)} \text{ code NYB080080}$ 