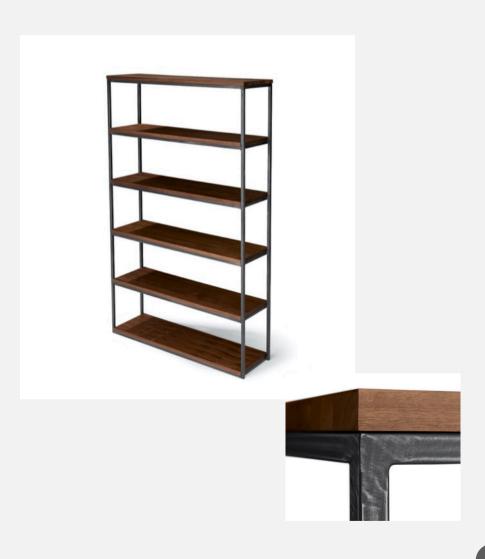

# NEW YORK BOOKCASE

# NEWYORK BOOKCASE

### N.Y. BOOKCASE

Struttura realizzata in metallo saldato, a sei ripiani. Finitura in sei colori moderni Ripiani realizzati in legno o vetro Tubolare quadro da 15mm x 15mm Formati:

120 (l)  $\times$  30 (p)  $\times$  190 (h) codice NYB190120

80 (I)  $\times$  30 (p)  $\times$  190 (h) codice NYB190080

Metal welded frame, with six shelves. Finishing in six modern colors
Shelves made of solid wood or glass
Square tube frame size 15mm x 15mm
Sizes:

120 (w) x 30 (d) x 190 (h) code NYB190120

80 (w) x 30 (d) x 190 (h) code NYB190080