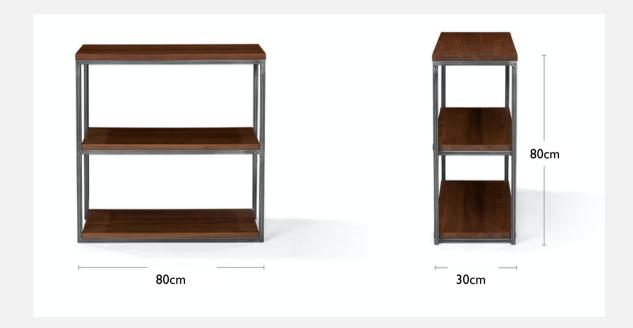

# NEWYORK LITTLE BOOKCASE

## N.Y. BOOKCASE LITTLE

Struttura realizzata in metallo saldato, a tre ripiani. Finitura in sei colori moderni Ripiani realizzati in legno o vetro Tubolare quadro da 15mm x 15mm Formati:

80 (l)  $\times$  30 (p)  $\times$  80 (h) codice NYB080080

Metal welded frame, with three shelves. Finishing in six modern colors Shelves made of solid wood or glass Square tube frame size 15mm x 15mm Sizes:

 $80 \text{ (w)} \times 30 \text{ (d)} \times 80 \text{ (h)} \text{ code NYB080080}$ 