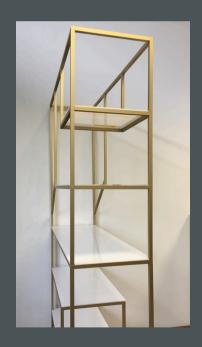

# NEWYORK BOOKCASE DESIGN

## N.Y. BOOKCASE DESIGN

Struttura realizzata in metallo saldato, a cinque ripiani. Finitura in sei colori moderni Ripiani realizzati in vetro Tubolare quadro da 15mm x 15mm Formati:

120 (l)  $\times$  30 (p)  $\times$  190 (h) codice NYD190120

Metal welded frame, with five shelves. Finishing in six modern colors Shelves made of glass Square tube frame size 15mm x 15mm Sizes:

120 (w) x 30 (d) x 190 (h) code NYD190120