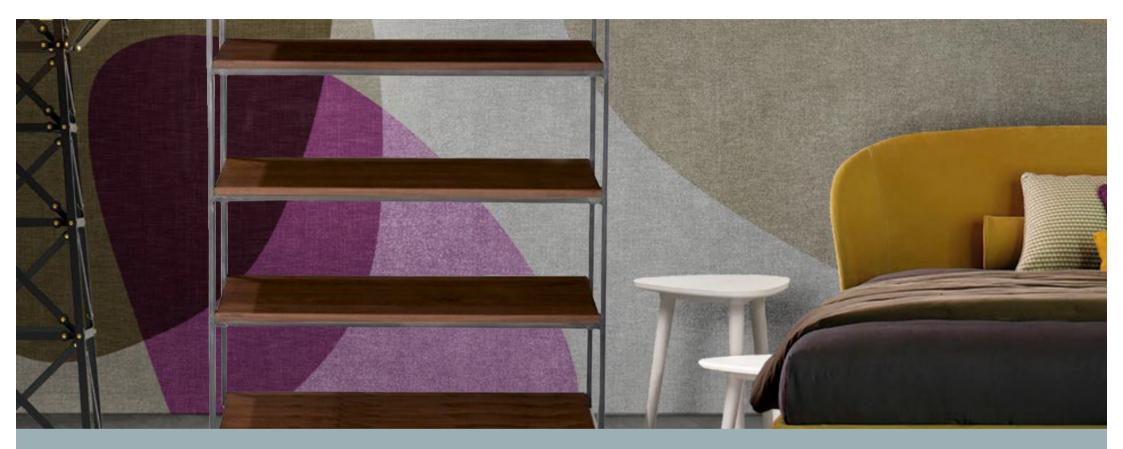

# NEW YORK BOOKCASE

# NEWYORK BOOKCASE

### N.Y. BOOKCASE

Struttura realizzata in metallo saldato, a sei ripiani. Finitura in sei colori moderni Ripiani realizzati in legno o vetro Tubolare quadro da 15mm x 15mm Formati:

120 (l)  $\times$  30 (p)  $\times$  190 (h) codice NYB190120

80 (I)  $\times$  30 (p)  $\times$  190 (h) codice NYB190080

Metal welded frame, with six shelves. Finishing in six modern colors
Shelves made of solid wood or glass
Square tube frame size 15mm x 15mm
Sizes:

120 (w) x 30 (d) x 190 (h) code NYB190120

80 (w) x 30 (d) x 190 (h) code NYB190080