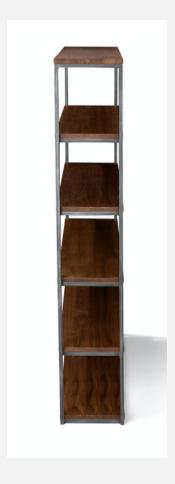

# NEWYORK LITTLE BOOKCASE

## N.Y. BOOKCASE LITTLE

Struttura realizzata in metallo saldato, a tre ripiani. Finitura in sei colori moderni Ripiani realizzati in legno o vetro Tubolare quadro da 15mm x 15mm Formati:

80 (l)  $\times$  30 (p)  $\times$  80 (h) codice NYB080080

Metal welded frame, with three shelves. Finishing in six modern colors Shelves made of solid wood or glass Square tube frame size 15mm x 15mm Sizes:

 $80 \text{ (w)} \times 30 \text{ (d)} \times 80 \text{ (h)} \text{ code NYB080080}$ 