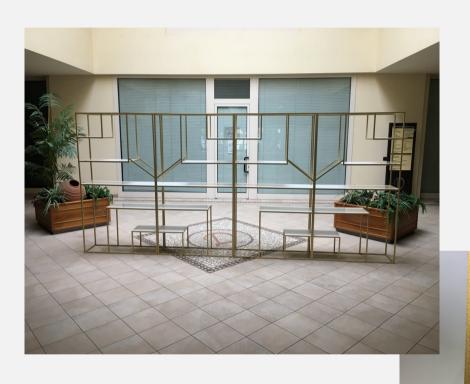

# NEW YORK BOOKCASE

# NEWYORK BOOKCASE

### N.Y. BOOKCASE

Struttura realizzata in metallo saldato, a sei ripiani. Finitura in sei colori moderni Ripiani realizzati in legno o vetro Tubolare quadro da 15mm x 15mm Formati:

120 (l)  $\times$  30 (p)  $\times$  190 (h) codice NYB190120

80 (I)  $\times$  30 (p)  $\times$  190 (h) codice NYB190080

Metal welded frame, with six shelves. Finishing in six modern colors
Shelves made of solid wood or glass
Square tube frame size 15mm x 15mm
Sizes:

120 (w) x 30 (d) x 190 (h) code NYB190120

80 (w) x 30 (d) x 190 (h) code NYB190080