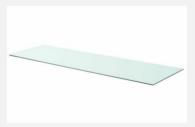

etal welded frame, with three shelves. Finishing in six modern colors Shelves made of solid wood or glass Square tube frame size 15mm x 15mm Sizes:

 $80 \text{ (w)} \times 30 \text{ (d)} \times 80 \text{ (h)} \text{ code NYB080080}$ 

# NEWYORK BOOKCASE DESIGN





## N.Y. BOOKCASE DESIGN



Struttura realizzata in metallo saldato, a cinque ripiani. Finitura in sei colori moderni Ripiani realizzati in vetro Tubolare quadro da 15mm x 15mm Formati:

120 (l)  $\times$  30 (p)  $\times$  190 (h) codice NYD190120

Metal welded frame, with five shelves. Finishing in six modern colors Shelves made of glass Square tube frame size 15mm x 15mm Sizes:

120 (w) x 30 (d) x 190 (h) code NYD190120

# COLORI STRUTTURA E RIPIANI FRAME AND SHELVES COLORS

#### Ripiani – Shelves



Noce americano - Walnut



Vetro - Glass

#### Colori struttura- Frame colors



Bronze metal



Shiny black crome metal



Brushed antique brass metal



Brushed antique gold metal



Brushed matt dark grey metal



Golden pearl painted metal

ECL International Srl Via Cesare Cantù 104, 47891 Serravalle (RSM) Tel: +378 549 941058

E-mail: info@sofamadeinitaly.it www.sofamadeinitaly.com