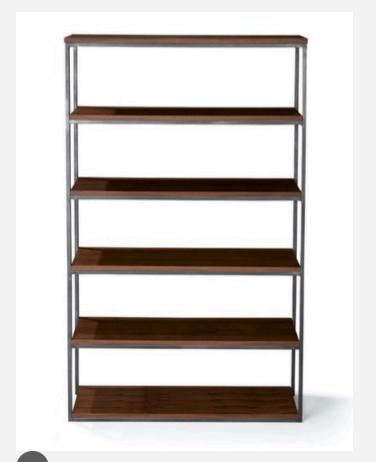

# NEW YORK BOOKCASE

# NEWYORK BOOKCASE

### N.Y. BOOKCASE

Struttura realizzata in metallo saldato, a sei ripiani. Finitura in sei colori moderni Ripiani realizzati in legno o vetro Tubolare quadro da 15mm x 15mm Formati:

120 (l)  $\times$  30 (p)  $\times$  190 (h) codice NYB190120

80 (I)  $\times$  30 (p)  $\times$  190 (h) codice NYB190080

Metal welded frame, with six shelves. Finishing in six modern colors
Shelves made of solid wood or glass
Square tube frame size 15mm x 15mm
Sizes:

120 (w) x 30 (d) x 190 (h) code NYB190120

80 (w) x 30 (d) x 190 (h) code NYB190080