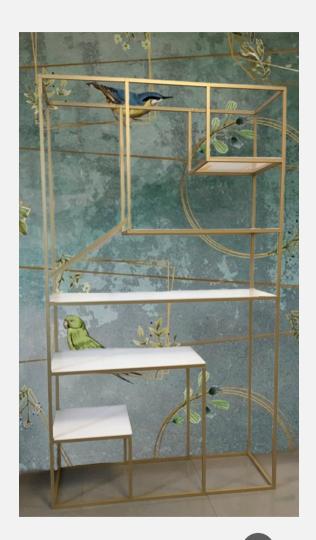

# NEWYORK BOOKCASE DESIGN

## N.Y. BOOKCASE DESIGN

Struttura realizzata in metallo saldato, a cinque ripiani. Finitura in sei colori moderni Ripiani realizzati in vetro Tubolare quadro da 15mm x 15mm Formati:

120 (l)  $\times$  30 (p)  $\times$  190 (h) codice NYD190120

Metal welded frame, with five shelves. Finishing in six modern colors Shelves made of glass Square tube frame size 15mm x 15mm Sizes:

120 (w) x 30 (d) x 190 (h) code NYD190120