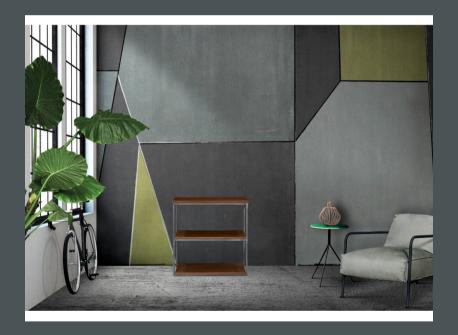

# NEW YORK BOOKCASE

# NEWYORK BOOKCASE

### N.Y. BOOKCASE

Struttura realizzata in metallo saldato, a sei ripiani. Finitura in sei colori moderni Ripiani realizzati in legno o vetro Tubolare quadro da 15mm x 15mm Formati:

120 (l)  $\times$  30 (p)  $\times$  190 (h) codice NYB190120

80 (I)  $\times$  30 (p)  $\times$  190 (h) codice NYB190080

Metal welded frame, with six shelves. Finishing in six modern colors
Shelves made of solid wood or glass
Square tube frame size 15mm x 15mm
Sizes:

120 (w) x 30 (d) x 190 (h) code NYB190120

80 (w) x 30 (d) x 190 (h) code NYB190080