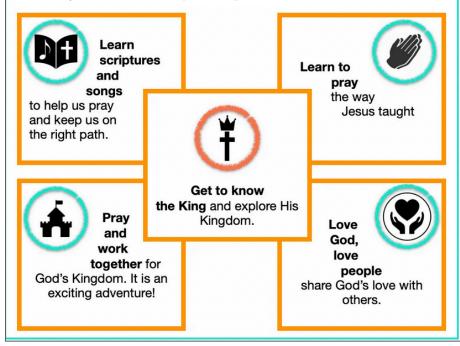

# What is Kingdom Kids?

Equipping kids to become a vital part of God's KINGDOM on earth by partnering with Him in prayer.

- Kingdom Kids is for children of elementary age. However, we are all kids of the Kingdom, so it's for everyone!
- Lessons can be used in Sunday School, Home School, family worship, camps, whatever!
- Kingdom living is daily, so it really needs to include families.
- Kingdom Kids should be more like a lab than a class. It should be hands on learning.
- Prayer is the most important part!