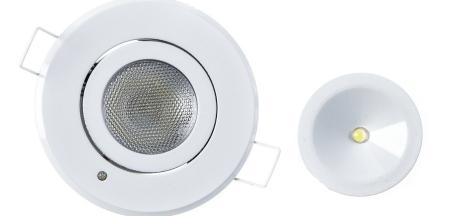

# 

The 5 watt maintained Glade is ideal for areas with high ceilings.

#### Features

.

- Utilises 1 x 5 watt LED
- Designed to fit through a 60mm ceiling aperture
- Adjustable beam angle

| PHOTOMETRIC SPACIN | IG DATA (1 lux) |     |                                           |     |                   |                                                    |
|--------------------|-----------------|-----|-------------------------------------------|-----|-------------------|----------------------------------------------------|
| Mounting height    |                 |     | $\stackrel{\square}{\longleftrightarrow}$ |     | PRODUCT CODE      | DESCRIPTION                                        |
| 2.5m               | 2.8             | 5.7 | 5.7                                       | 2.8 |                   | Glade 5W maintained LED<br>mini down light - white |
| 4m                 | 3.4             | 7.3 | 7.3                                       | 3.4 | E/GL/LED/M3/5W/WH |                                                    |
| бm                 | 3.9             | 9.6 | 9.6                                       | 3.9 |                   |                                                    |