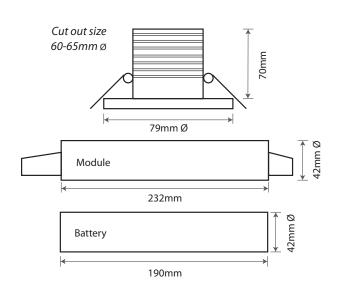

#### **Installation Drawings**

5W maintained

1W non-maintained

# 

The 5 watt maintained Glade is ideal for areas with high ceilings.

#### Features

.

- Utilises 1 x 5 watt LED
- Designed to fit through a 60mm ceiling aperture
- Adjustable beam angle

| PHOTOMETRIC SPACIN | IG DATA (1 lux) |     |                                           |     |                   |                                                    |
|--------------------|-----------------|-----|-------------------------------------------|-----|-------------------|----------------------------------------------------|
| Mounting height    |                 |     | $\stackrel{\square}{\longleftrightarrow}$ |     | PRODUCT CODE      | DESCRIPTION                                        |
| 2.5m               | 2.8             | 5.7 | 5.7                                       | 2.8 |                   | Glade 5W maintained LED<br>mini down light - white |
| 4m                 | 3.4             | 7.3 | 7.3                                       | 3.4 | E/GL/LED/M3/5W/WH |                                                    |
| бm                 | 3.9             | 9.6 | 9.6                                       | 3.9 |                   |                                                    |