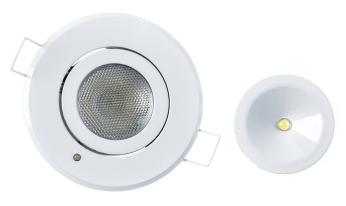

#### **1W LED Downlight**

The 1 watt maintained Glade is ideal for locations such as escape routes, panic areas and small spaces.

- Features
- Utilises 1 x 1 watt LED
- Designed to fit through a 36-38mm ceiling aperture