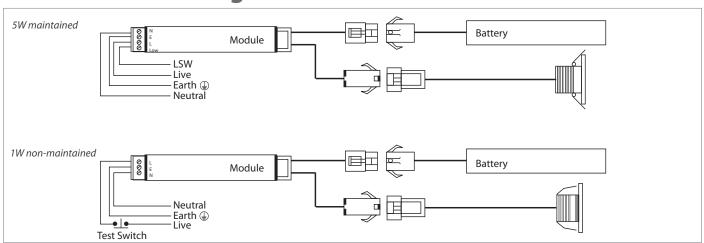

--------------|---------------------------------------------|
| nt Source        | 5 watt LED                                  |
| ating            | IP40                                        |
| ergency Duration | 3 hours (minimum) - maintained              |
| ns Voltage       | 230V 50Hz ± 10%                             |
| ns Current (max) | 50mA                                        |
| harge Period     | Less than 24 hours                          |
| rge Indicator    | Integral green LED                          |
| ngeover Voltage  | As per the requirements of BS EN 60598-2-22 |
| perature Range   | 0°C to 40°C                                 |
| ght              | Module and battery 555g Lamp head 230g      |
| tery             | 3.6V 4.5Ah Nickel Cadmium                   |



SPEC Light IP Ra Eme Main Recl Chain Chain Chain Chain Chain Tem Weig Batt



#### **1W LED Downlight**





The 1 watt maintained Glade is ideal for locations such as escape routes, panic areas and small spaces.

- Features
- Utilises 1 x 1 watt LED
- Designed to fit through a 36-38mm ceiling aperture

| PHOTOMETRIC SPACIN | IG DATA (1 lux) |     |                       |     |                    |                     |
|--------------------|-----------------|-----|-----------------------|-----|--------------------|---------------------|
|                    | 1-1             |     |                       |     | PRODUCT CODE       | DESCRIPTION         |
| Mounting height    | A, (1           |     | $\longleftrightarrow$ |     |                    | Glade 1W non-       |
| 2.5m