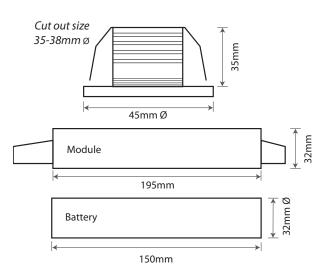

#### **Installation Drawings**

5W maintained

1W non-maintained

#### **1W LED Downlight**

The 1 watt maintained Glade is ideal for locations such as escape routes, panic areas and small spaces.

- Features
- Utilises 1 x 1 watt LED
- Designed to fit through a 36-38mm ceiling aperture