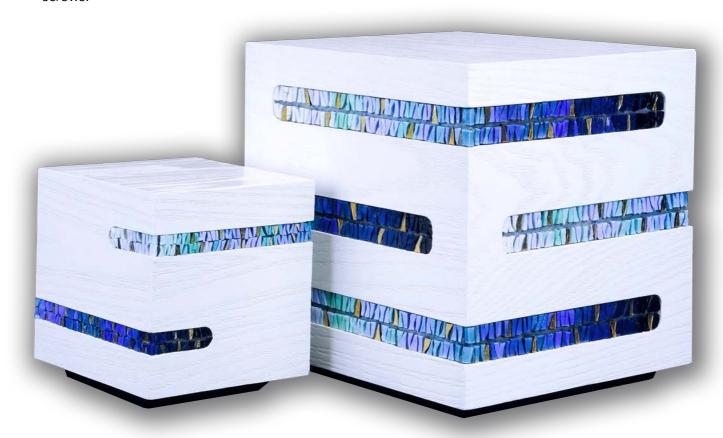

### **MOSAIC**

The MOSAIC Collection consists of cubic urns in white painted solid ash wood, open pore, embellished with a motif of lateral incisions decorated with mosaics with Murano glass tesserae, 24K gold leaf tesserae and valuable marble and precious stone tesserae.

The mosaics that decorate these urns are all unique pieces, handmade by expert mosaicists. Starting from a meticulous choice of materials, then enhanced by the mastery, patience and dedication in **cutting to measure**, with a hammer and a cutter, every single card affixed to the urn in production, to then conclude this long and delicate process by using the technique of pose, which faithfully follows the **ancient canons of the Byzantine mosaic**.

- Available in **cube shape**, both large and PET / KEEPSAKE sizes.
- The **interior** can be fitted with a **sealable polished stainless steel core** or the classic sealable bag for the ashes.
- All the models in the MOSAIC Collection close with a bottom, in a black painted ash wood lid, with 2 screws.