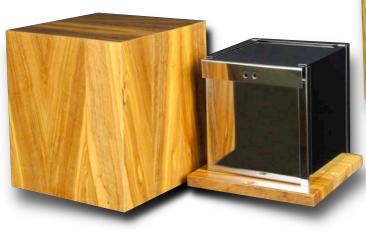

### **SOLID OLIVE WOOD**

- This Collection, entirely made of **solid Italian olive wood**, is a tribute to the mastery of 100% Made in Italy wooden craftsmanship. This precious wood is enhanced by the accuracy and rigor in keeping it as similar and faithful to its essence, trying to alter its **natural beauty** as little as possible.
- Available in both the classic cubic shape and the intriguing octagonal shape.
- The **interior** can be fitted with a **sealable polished stainless steel core** or the classic sealable bag for the ashes.
- The models in the SOLID OLIVE WOOD Collection close with a bottom, also in solid olive wood, with 2 screws.

# SOLID OLIVE WOOD OCTAGON (code 1UO) WEIGHT 2,7 kg CAPACITY 4'450 cm³ DIMENSIONS Ø 21 cm x H 21 cm INTERIOR\* stainless steel urn or sealable ashes bag

| SOLID OLIVE WOOD CUBE (code 2UC) |                                           |
|----------------------------------|-------------------------------------------|
| WEIGHT 3,0 kg                    |                                           |
| CAPACITY                         | 5′800 cm³                                 |
| DIMENSIONS                       | 20 cm × 20 cm × H 20 cm                   |
| INTERIOR*                        | stainless steel urn or sealable ashes bag |