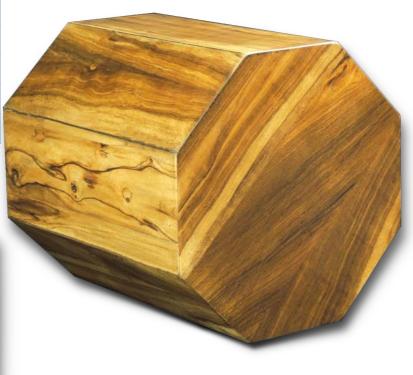

# SOLID OLIVE WOOD OCTAGON (code 1UO) WEIGHT 2,7 kg CAPACITY 4'450 cm³ DIMENSIONS Ø 21 cm x H 21 cm INTERIOR\* stainless steel urn or sealable ashes bag

| SOLID OLIVE WOOD CUBE (code 2UC) |                                           |
|----------------------------------|-------------------------------------------|
| WEIGHT 3,0 kg                    |                                           |
| CAPACITY                         | 5′800 cm³                                 |
| DIMENSIONS                       | 20 cm × 20 cm × H 20 cm                   |
| INTERIOR*                        | stainless steel urn or sealable ashes bag |

<sup>\*</sup>PACKAGING available for the entire M.ART Urns Line: black fabric bag, closed with a black satin ribbon.