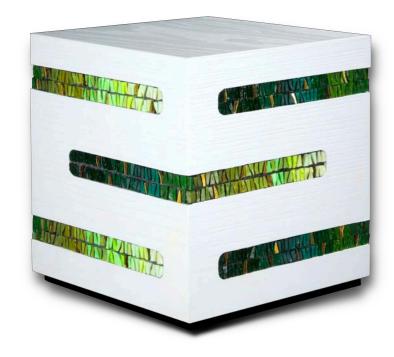

### **MOSAIC**

The MOSAIC Collection consists of cubic urns in white painted solid ash wood, open pore, embellished with a motif of lateral incisions decorated with mosaics with Murano glass tesserae, 24K gold leaf tesserae and valuable marble and precious stone tesserae.

- Available in **cube shape**, both large and PET / KEEPSAKE sizes.
- The **interior** can be fitted with a **sealable polished stainless steel core** or the classic sealable bag for the ashes.
- All the models in the MOSAIC Collection close with a bottom, in a black painted ash wood lid, with 2 screws.

CUBE URN WITH **GREEN MOSAIC** (code 3MPG)

CUBE URN WITH GOLD MOSAIC (code 4MPG)

CUBE URN WITH **BLUE MOSAIC** (code 5MPB)

CUBE URN WITH **BLACK MOSAIC** (code 6MPB)

<sup>\*</sup>PACKAGING available for the entire M.ART Urns Line: black fabric bag, closed with a black satin ribbon.