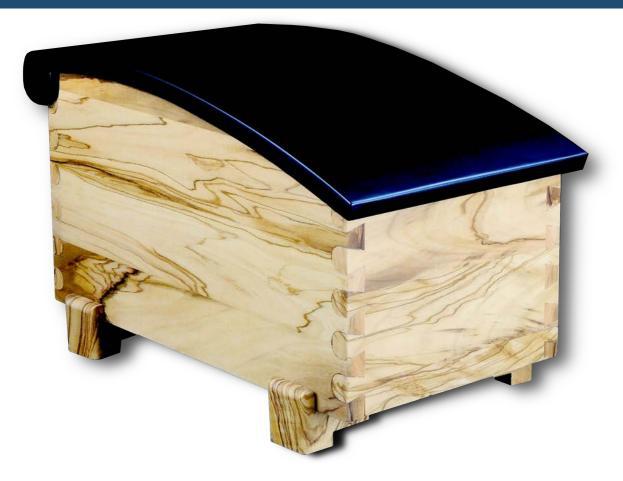

### LIMITED EDITION

KING URN, SOLID OLIVE WOOD CASE - The SOLID OLIVE WOOD Collection is completed by some limited edition models. Among these we find the KING Urn: a hybrid urn between the oriental design of its case shape and the Made in Italy mastery in working solid olive wood while keeping its essence intact. Among its details we note a fine dovetail joint meticulously worked and a modern cap in satin black painted poplar wood.

This model from the SOLID OLIVE WOOD Collection is closed by screwing the lid onto the bottom, to which in turn are fixed the four support feet, also in solid olive wood, which separate from the rest of the case and then return to their place again in a refined game of joints. As for the interior, they can be equipped with a sealable polished stainless steel core or with the classic sealable ashes bag.

| KING URN (code 3UK) |                                     |
|---------------------|-------------------------------------|
| WEIGHT              | 2,4 kg                              |
| CAPACITY            | 6′500 cm³                           |
| DIMENSIONS          | 35 cm × 20 cm x H 21 cm             |
| INTERIOR*           | stainless steel urn or sealable bag |