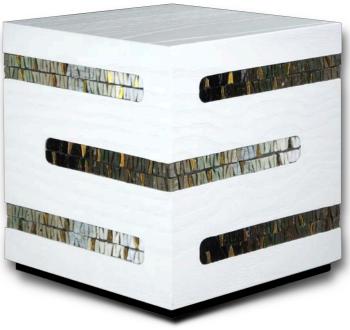

### **MOSAIC**

The MOSAIC Collection consists of cubic urns in white painted solid ash wood, open pore, embellished with a motif of lateral incisions decorated with mosaics with Murano glass tesserae, 24K gold leaf tesserae and valuable marble and precious stone tesserae.

The mosaics that decorate these urns are all unique pieces, handmade by expert mosaicists. Starting from a meticulous choice of materials, then enhanced by the mastery, patience and dedication in **cutting to measure**, with a hammer and a cutter, every single card affixed to the urn in production, to then conclude this long and delicate process by using the technique of pose, which faithfully follows the **ancient canons of the Byzantine mosaic**.

- Available in **cube shape**, both large and PET / KEEPSAKE sizes.
- The **interior** can be fitted with a **sealable polished stainless steel core** or the classic sealable bag for the ashes.
- All the models in the MOSAIC Collection close with a bottom, in a black painted ash wood lid, with 2 screws.

CUBE URN WITH **GREEN MOSAIC** (code 3MPG)

CUBE URN WITH GOLD MOSAIC (code 4MPG)

CUBE URN WITH **BLUE MOSAIC** (code 5MPB)

CUBE URN WITH **BLACK MOSAIC** (code 6MPB)

<sup>\*</sup>PACKAGING available for the entire M.ART Urns Line: black fabric bag, closed with a black satin ribbon.