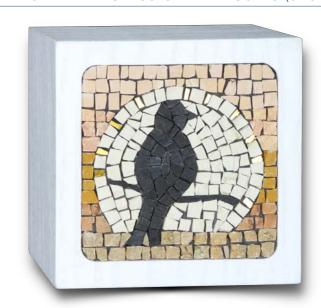

### **MOSAIC**

The MOSAIC Collection consists of cubic urns in white painted solid ash wood, open pore, embellished with a motif of lateral incisions decorated with mosaics with Murano glass tesserae, 24K gold leaf tesserae and valuable marble and precious stone tesserae.

The mosaics that decorate these urns are all unique pieces, handmade by expert mosaicists. Starting from a meticulous choice of materials, then enhanced by the mastery, patience and dedication in **cutting to measure**, with a hammer and a cutter, every single card affixed to the urn in production, to then conclude this long and delicate process by using the technique of pose, which faithfully follows the **ancient canons of the Byzantine mosaic**.

- Available in **cube shape**, both large and PET / KEEPSAKE sizes.
- The **interior** can be fitted with a **sealable polished stainless steel core** or the classic sealable bag for the ashes.
- All the models in the MOSAIC Collection close with a bottom, in a black painted ash wood lid, with 2 screws.

PET URN WITH POP CAT MOSAIC (1PPC)

PET URN WITH CLASSIC CAT MOSAIC (2PCC)

PET URN WITH POP DOG MOSAIC (3PPD)

PET URN WITH CLASSIC DOG MOSAIC (4PCD)

PET URN WITH **POP BIRD MOSAIC** (5PPB)

PET URN WITH CLASSIC BIRD MOSAIC (6PCB)