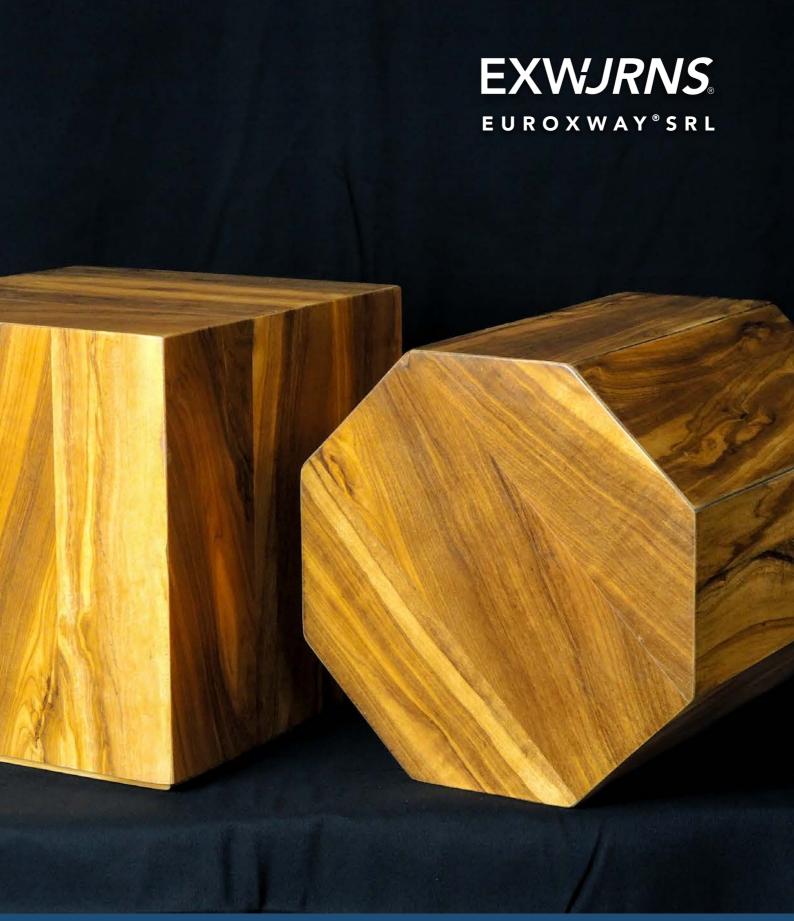

### **SOLID OLIVE WOOD**

- This Collection, entirely made of **solid Italian olive wood**, is a tribute to the mastery of 100% Made in Italy wooden craftsmanship. This precious wood is enhanced by the accuracy and rigor in keeping it as similar and faithful to its essence, trying to alter its **natural beauty** as little as possible.
- Available in both the classic cubic shape and the intriguing octagonal shape.
- The **interior** can be fitted with a **sealable polished stainless steel core** or the classic sealable bag for the ashes.
- The models in the SOLID OLIVE WOOD Collection close with a bottom, also in solid olive wood, with 2 screws.

# M.ART Urns Line - SOLID OLIVE WOOD