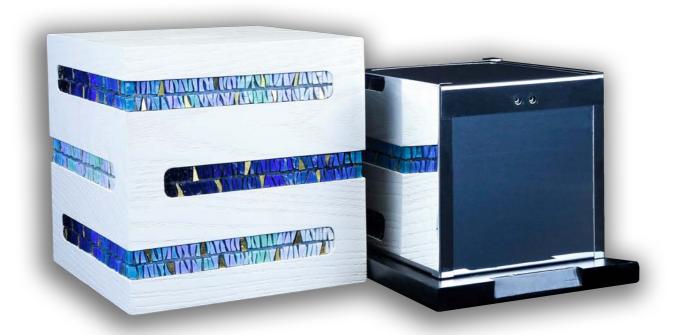

### **MOSAIC**

The MOSAIC Collection consists of cubic urns in white painted solid ash wood, open pore, embellished with a motif of lateral incisions decorated with mosaics with Murano glass tesserae, 24K gold leaf tesserae and valuable marble and precious stone tesserae.

- Available in **cube shape**, both large and PET / KEEPSAKE sizes.
- The **interior** can be fitted with a **sealable polished stainless steel core** or the classic sealable bag for the ashes.
- All the models in the MOSAIC Collection close with a bottom, in a black painted ash wood lid, with 2 screws.

### **URN** MEASUREMENTS

| CUBE URN WITH MOSAIC                                              |               |            |                         |          |                       |
|-------------------------------------------------------------------|---------------|------------|-------------------------|----------|-----------------------|
| WEIGHT                                                            | <b>2,0</b> kg | DIMENSIONS | 20 cm × 20 cm × H 20 cm | CAPACITY | 5'800 cm <sup>3</sup> |
| INTERIOR* sealable stainless steel cube urn or sealable ashes bag |               |            |                         |          |                       |