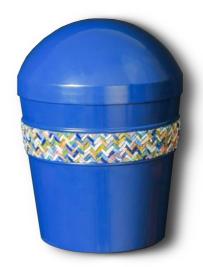

### M.ART Urns Line - MOSAIC

The MOSAIC Collection is completed with some limited edition models. Among these we find:

- the LIGHT Urn, a convex urn, in aluminum, with a central incision and cap lid embellished with a mosaic inspired by a detail of the starry sky of the Mausoleum of Galla Placidia in Ravenna (Italy).
- the SPLENDOR Urn, a conical aluminum urn, with a convex cap as a lid: light, handy and impactful.

Painted in a deep midnight blue color, with scratch-resistant epoxy powders, these urns are enhanced and embellished with a classic Greek fret decorated with a mosaic of Murano glass tesserae, 24K gold leaf tesserae and precious marble and stone tesserae.

| SPLENDOR URN (code 2MS) |                                           |
|-------------------------|-------------------------------------------|
| WEIGHT 1,0 kg           |                                           |
| CAPACITY                | 5′000 cm³                                 |
| DIMENSIONS              | Ø 21 cm x H 23 cm                         |
| INTERIOR*               | stainless steel urn or sealable ashes bag |