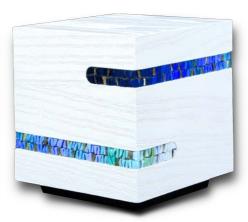

### **MOSAIC**

The MOSAIC Collection consists of cubic urns in white painted solid ash wood, open pore, embellished with a motif of lateral incisions decorated with mosaics with Murano glass tesserae, 24K gold leaf tesserae and valuable marble and precious stone tesserae.

- Available in **cube shape**, both large and PET / KEEPSAKE sizes.
- The **interior** can be fitted with a **sealable polished stainless steel core** or the classic sealable bag for the ashes.
- All the models in the MOSAIC Collection close with a bottom, in a black painted ash wood lid, with 2 screws.

CUBE URN WITH **GREEN MOSAIC** (code 3MPG)

CUBE URN WITH GOLD MOSAIC (code 4MPG)

CUBE URN WITH **BLUE MOSAIC** (code 5MPB)

CUBE URN WITH **BLACK MOSAIC** (code 6MPB)

<sup>\*</sup>PACKAGING available for the entire M.ART Urns Line: black fabric bag, closed with a black satin ribbon.