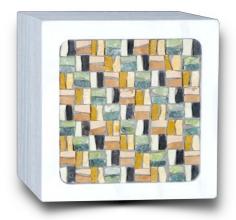

### **MOSAIC**

The MOSAIC Collection consists of cubic urns in white painted solid ash wood, open pore, embellished with a motif of lateral incisions decorated with mosaics with Murano glass tesserae, 24K gold leaf tesserae and valuable marble and precious stone tesserae.

The mosaics that decorate these urns are all unique pieces, handmade by expert mosaicists. Starting from a meticulous choice of materials, then enhanced by the mastery, patience and dedication in **cutting to measure**, with a hammer and a cutter, every single card affixed to the urn in production, to then conclude this long and delicate process by using the technique of pose, which faithfully follows the **ancient canons of the Byzantine mosaic**.

CUBE URN WITH **GREEN MOSAIC** (code 3MPG)

CUBE URN WITH GOLD MOSAIC (code 4MPG)

CUBE URN WITH **BLUE MOSAIC** (code 5MPB)

CUBE URN WITH **BLACK MOSAIC** (code 6MPB)

<sup>\*</sup>PACKAGING available for the entire M.ART Urns Line: black fabric bag, closed with a black satin ribbon.