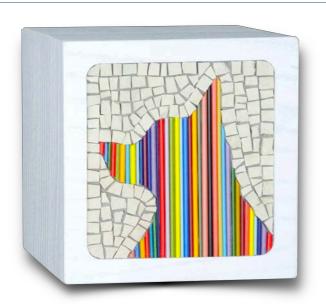

POP FANTASY MOSAIC PET (code 7PPF) CLASSIC FANTASY MOSAIC PET (code 8PCF) BLUE MOSAIC KEEPSAKE (code 9PF)

\*KEEPSAKE also available with GREEN and/or BLACK Mosaic.
\*\*Possibility to order PET Urns WITH CUSTOMIZED MOSAICS on request.