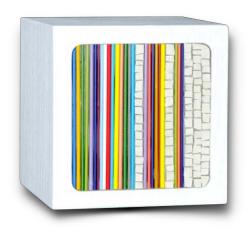

### **MOSAIC**

The MOSAIC Collection consists of cubic urns in white painted solid ash wood, open pore, embellished with a motif of lateral incisions decorated with mosaics with Murano glass tesserae, 24K gold leaf tesserae and valuable marble and precious stone tesserae.

- Available in **cube shape**, both large and PET / KEEPSAKE sizes.
- The **interior** can be fitted with a **sealable polished stainless steel core** or the classic sealable bag for the ashes.
- All the models in the MOSAIC Collection close with a bottom, in a black painted ash wood lid, with 2 screws.

CUBE URN WITH **GREEN MOSAIC** (code 3MPG)

CUBE URN WITH GOLD MOSAIC (code 4MPG)

CUBE URN WITH **BLUE MOSAIC** (code 5MPB)

CUBE URN WITH **BLACK MOSAIC** (code 6MPB)

<sup>\*</sup>PACKAGING available for the entire M.ART Urns Line: black fabric bag, closed with a black satin ribbon.