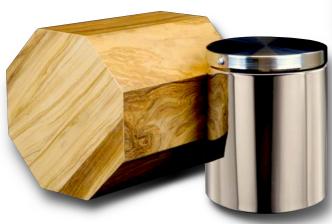

# SOLID OLIVE WOOD OCTAGON (code 1UO) WEIGHT 2,7 kg CAPACITY 4'450 cm³ DIMENSIONS Ø 21 cm x H 21 cm INTERIOR\* stainless steel urn or sealable ashes bag

| SOLID OLIVE WOOD CUBE (code 2UC) |                                           |
|----------------------------------|-------------------------------------------|
| WEIGHT 3,0 kg                    |                                           |
| CAPACITY                         | 5′800 cm³                                 |
| DIMENSIONS                       | 20 cm × 20 cm × H 20 cm                   |
| INTERIOR*                        | stainless steel urn or sealable ashes bag |

<sup>\*</sup>PACKAGING available for the entire M.ART Urns Line: black fabric bag, closed with a black satin ribbon.