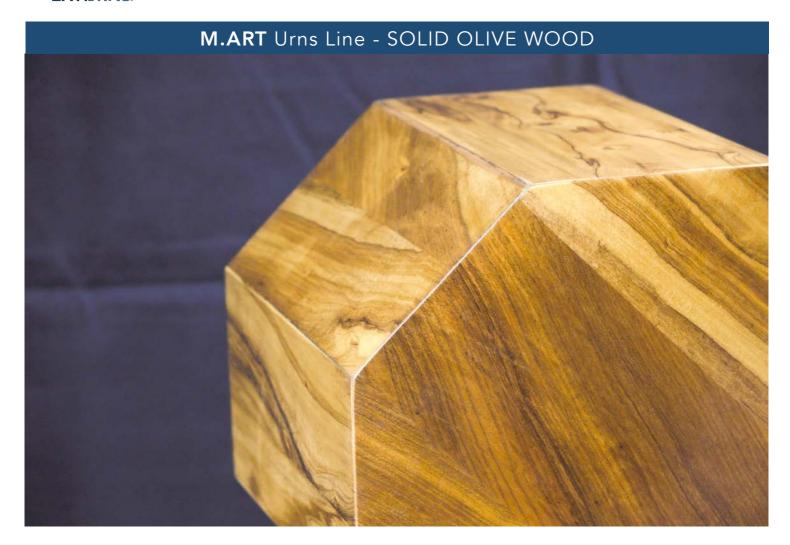

### **SOLID OLIVE WOOD**

- This Collection, entirely made of **solid Italian olive wood**, is a tribute to the mastery of 100% Made in Italy wooden craftsmanship. This precious wood is enhanced by the accuracy and rigor in keeping it as similar and faithful to its essence, trying to alter its **natural beauty** as little as possible.
- Available in both the classic cubic shape and the intriguing octagonal shape.
- The **interior** can be fitted with a **sealable polished stainless steel core** or the classic sealable bag for the ashes.
- The models in the SOLID OLIVE WOOD Collection close with a bottom, also in solid olive wood, with 2 screws.

# M.ART Urns Line - SOLID OLIVE WOOD