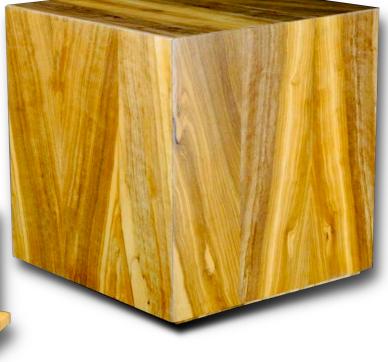

### **SOLID OLIVE WOOD**

- This Collection, entirely made of **solid Italian olive wood**, is a tribute to the mastery of 100% Made in Italy wooden craftsmanship. This precious wood is enhanced by the accuracy and rigor in keeping it as similar and faithful to its essence, trying to alter its **natural beauty** as little as possible.
- Available in both the classic cubic shape and the intriguing octagonal shape.
- The **interior** can be fitted with a **sealable polished stainless steel core** or the classic sealable bag for the ashes.
- The models in the SOLID OLIVE WOOD Collection close with a bottom, also in solid olive wood, with 2 screws.

# SOLID OLIVE WOOD OCTAGON (code 1UO) WEIGHT 2,7 kg CAPACITY 4'450 cm³ DIMENSIONS Ø 21 cm x H 21 cm INTERIOR\* stainless steel urn or sealable ashes bag

| SOLID OLIVE WOOD CUBE (code 2UC) |                                           |
|----------------------------------|-------------------------------------------|
| WEIGHT 3,0 kg                    |                                           |
| CAPACITY                         | 5′800 cm³                                 |
| DIMENSIONS                       | 20 cm × 20 cm × H 20 cm                   |
| INTERIOR*                        | stainless steel urn or sealable ashes bag |