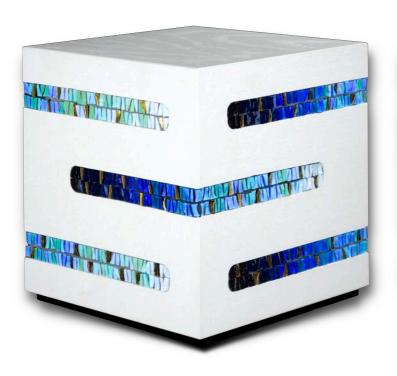

### **MOSAIC**

The MOSAIC Collection consists of cubic urns in white painted solid ash wood, open pore, embellished with a motif of lateral incisions decorated with mosaics with Murano glass tesserae, 24K gold leaf tesserae and valuable marble and precious stone tesserae.

The mosaics that decorate these urns are all unique pieces, handmade by expert mosaicists. Starting from a meticulous choice of materials, then enhanced by the mastery, patience and dedication in **cutting to measure**, with a hammer and a cutter, every single card affixed to the urn in production, to then conclude this long and delicate process by using the technique of pose, which faithfully follows the **ancient canons of the Byzantine mosaic**.

- Available in **cube shape**, both large and PET / KEEPSAKE sizes.
- The **interior** can be fitted with a **sealable polished stainless steel core** or the classic sealable bag for the ashes.
- All the models in the MOSAIC Collection close with a bottom, in a black painted ash wood lid, with 2 screws.

CUBE URN WITH **GREEN MOSAIC** (code 3MPG)

CUBE URN WITH GOLD MOSAIC (code 4MPG)

CUBE URN WITH **BLUE MOSAIC** (code 5MPB)

CUBE URN WITH **BLACK MOSAIC** (code 6MPB)

<sup>\*</sup>PACKAGING available for the entire M.ART Urns Line: black fabric bag, closed with a black satin ribbon.