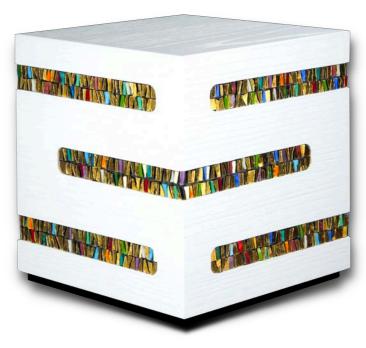

### **MOSAIC**

The MOSAIC Collection consists of cubic urns in white painted solid ash wood, open pore, embellished with a motif of lateral incisions decorated with mosaics with Murano glass tesserae, 24K gold leaf tesserae and valuable marble and precious stone tesserae.

The mosaics that decorate these urns are all unique pieces, handmade by expert mosaicists. Starting from a meticulous choice of materials, then enhanced by the mastery, patience and dedication in **cutting to measure**, with a hammer and a cutter, every single card affixed to the urn in production, to then conclude this long and delicate process by using the technique of pose, which faithfully follows the **ancient canons of the Byzantine mosaic**.

- Available in **cube shape**, both large and PET / KEEPSAKE sizes.
- The **interior** can be fitted with a **sealable polished stainless steel core** or the classic sealable bag for the ashes.
- All the models in the MOSAIC Collection close with a bottom, in a black painted ash wood lid, with 2 screws.

CUBE URN WITH **GREEN MOSAIC** (code 3MPG)

CUBE URN WITH GOLD MOSAIC (code 4MPG)

CUBE URN WITH **BLUE MOSAIC** (code 5MPB)

CUBE URN WITH **BLACK MOSAIC** (code 6MPB)

<sup>\*</sup>PACKAGING available for the entire M.ART Urns Line: black fabric bag, closed with a black satin ribbon.