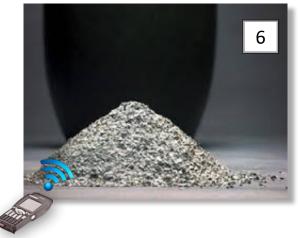

à (Cuneo) (Coincre-Socrem) (Italy)
- Crematorium of Lens-Lievin in Vendin Le Vieil (Agglomerations Lens-Lievin) (France)
- Crematorium at the Cemetery of Delia (Caltanissetta) (Acquaviva Srl) (Italy)
- · Crematorium at the Cemetery of Misterbianco (Cagliari) (Misterbianco Cremazioni Spa) (Italy)

#### References (official awards obtained by SECURCEN®)

• Official patronage of FENIOF (Italian Federation of Funeral Home Companies)

# SECURCEÑ. patented by EUROXWAY SRL

PATENTED SYSTEM USING RFID TECHNOLOGY FOR THE TRACEABILITY OF THE DECEASED

## DATA LOGGING OF DECEASED TO SYSTEM **SECURCEN®**



IDENTIFICATION OF THE DECEASED AT THE PLACE OF DEATH



DECEASED CREMATORIUM CHECK-IN



IDENTIFICATION OF EACH ROOM IN THE STRUCTURES



CONTROL OF ALL TECHNICAL EQUIPMENT



PROCESSING OF ASHES



URN DELIVERED TO THE FAMILY



**CEMETERY** 





## **BASIC TECHNICAL EQUIPMENT**

PATENTED SYSTEM USING RFID TECHNOLOGY FOR THE TRACEABILITY OF THE DECEASED



LETTORE RFID





RFID



COMPUTER, MONITOR, KEYBOARD, MOUSE



**RADIO ANTENNA** 



BADGE FOR: OPERATORS, ROOM, TECHNICAL EQUIPMENT, ETC.



#### **SECURCEN®** Software screens



## SECURCEN® Software screens





## **EXAMPLES OF SCREENS IN THE DEVICES USED**







**SECURCEN**® - software screens - Detail of screens on the portable RFID reader for the beginning of the association with the deceased practice.

The screenshots are in French for illustrative purposes only.

**SECURCEN®** software is also available in Italian, English and Spanish or in any other language necessary and functional to the country of installation.