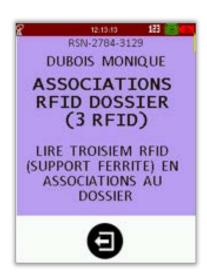

## **EXAMPLES OF SCREENS IN THE DEVICES USED**

**SECURCEN**® - software screens - Detail of screens on the portable RFID reader for the beginning of the association with the deceased practice.

The screenshots are in French for illustrative purposes only.

#### SYSTEM SCREEN SEQUENCE EXAMPLES

**SECURCEN**® - software screens - Detail of screens on the portable RFID reader for the beginning of the association with the deceased practice.

The screenshots are in French for illustrative purposes only.