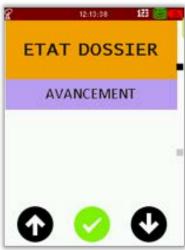

## **EXAMPLES OF SCREENS IN THE DEVICES USED**

**SECURCEN**® - software screens - Detail of screens on the portable RFID reader for the beginning of the association with the deceased practice.

The screenshots are in French for illustrative purposes only.

#### SYSTEM SCREEN SEQUENCE EXAMPLES

**SECURCEN**® - software screens - Detail of screens on the portable RFID reader for the beginning of the association with the deceased practice.

The screenshots are in French for illustrative purposes only.