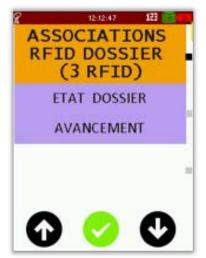

## **EXAMPLES OF SCREENS IN THE DEVICES USED**

**SECURCEN**® - software screens - Detail of screens on the portable RFID reader for the beginning of the association with the deceased practice.

The screenshots are in French for illustrative purposes only.

#### SYSTEM SCREEN SEQUENCE EXAMPLES

**SECURCEN**® - software screens - Detail of screens on the portable RFID reader for the beginning of the association with the deceased practice.

The screenshots are in French for illustrative purposes only.