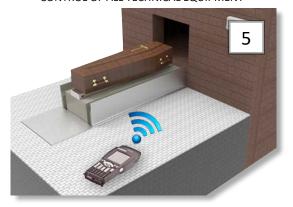

m at the Cemetery of Brà (Cuneo) (Coincre-Socrem) (Italy)
- Crematorium of Lens-Lievin in Vendin Le Vieil (Agglomerations Lens-Lievin) (France)
- Crematorium at the Cemetery of Delia (Caltanissetta) (Acquaviva Srl) (Italy)
- · Crematorium at the Cemetery of Misterbianco (Cagliari) (Misterbianco Cremazioni Spa) (Italy)

#### References (official awards obtained by SECURCEN®)

• Official patronage of FENIOF (Italian Federation of Funeral Home Companies)

# SECURCEÑ. patented by EUROXWAY SRL

PATENTED SYSTEM USING RFID TECHNOLOGY FOR THE TRACEABILITY OF THE DECEASED

## DATA LOGGING OF DECEASED TO SYSTEM **SECURCEN®**



IDENTIFICATION OF THE DECEASED AT THE PLACE OF DEATH



DECEASED CREMATORIUM CHECK-IN



IDENTIFICATION OF EACH ROOM IN THE STRUCTURES



CONTROL OF ALL TECHNICAL EQUIPMENT



PROCESSING OF ASHES



URN DELIVERED TO THE FAMILY



**CEMETERY** 





## **BASIC TECHNICAL EQUIPMENT**

PATENTED SYSTEM USING RFID TECHNOLOGY FOR THE TRACEABILITY OF THE DECEASED



LETTORE RFID





RFID



COMPUTER, MONITOR, KEYBOARD, MOUSE



**RADIO ANTENNA** 



BADGE FOR: OPERATORS, ROOM, TECHNICAL EQUIPMENT, ETC.



#### **SECURCEN®** Software screens



## SECURCEN® Software screens





## **EXAMPLES OF SCREENS IN THE DEVICES USED**







**SECURCEN**® - software screens - Detail of screens on the portable RFID reader for the beginning of the association with the deceased practice.

The screenshots are in French for illustrative purposes only.

**SECURCEN®** software is also available in Italian, English and Spanish or in any other language necessary and functional to the co