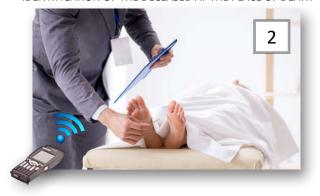

## SECURCEN® Ensures, throughout the process, a careful monitoring of the security procedures for:

- The acceptance and handling of the mortuary coffin in the structures concerned.
- Identify the body, in its wake, in the cremation or burial (in all its passages)
- The collection and processing of cremation remains (in all passages)
- The delivery to the family of the urn, also kept in the crematorium, for years.
- The burial of the funeral casket or urn in cemeteries or cineraries.

## DATA LOGGING OF DECEASED TO SYSTEM **SECURCEN®**

IDENTIFICATION OF THE DECEASED AT THE PLACE OF DEATH

DECEASED CREMATORIUM CHECK-IN

IDENTIFICATION OF EACH ROOM IN THE STRUCTURES

CONTROL OF ALL TECHNICAL EQUIPMENT