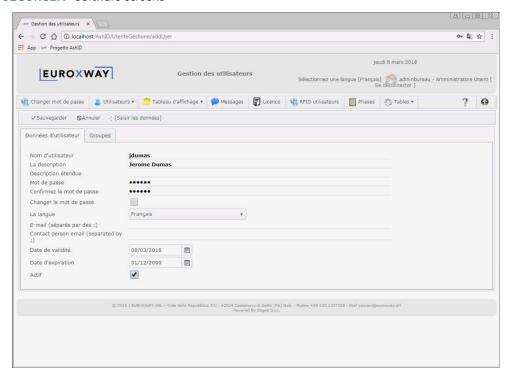

#### **SECURCEN®** Software screens

## SECURCEN® Software screens

## **EXAMPLES OF SCREENS IN THE DEVICES USED**

**SECURCEN**® - software screens - Detail of screens on the portable RFID reader for the beginning of the association with the deceased practice.

The screenshots are in French for illustrative purposes only.

**SECURCEN®** software is also available in Italian, English and Spanish or in any other language necessary and functional to the country of installation.