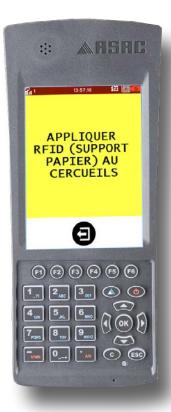

## **EXAMPLES OF SCREENS IN THE DEVICES USED**

**SECURCEN**® - software screens - Detail of screens on the portable RFID reader for the beginning of the association with the deceased practice.

The screenshots are in French for illustrative purposes only.

**SECURCEN®** software is also available in Italian, English and Spanish or in any other language necessary and functional to the country of installation.