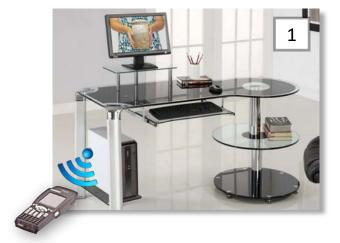

## **BASIC TECHNICAL EQUIPMENT**

PATENTED SYSTEM USING RFID TECHNOLOGY FOR THE TRACEABILITY OF THE DECEASED

LETTORE RFID

RFID

COMPUTER, MONITOR, KEYBOARD, MOUSE

**RADIO ANTENNA** 

BADGE FOR: OPERATORS, ROOM, TECHNICAL EQUIPMENT, ETC.