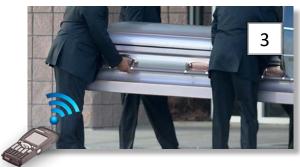

## DATA LOGGING OF DECEASED TO SYSTEM **SECURCEN®**

IDENTIFICATION OF THE DECEASED AT THE PLACE OF DEATH

DECEASED CREMATORIUM CHECK-IN

IDENTIFICATION OF EACH ROOM IN THE STRUCTURES

CONTROL OF ALL TECHNICAL EQUIPMENT