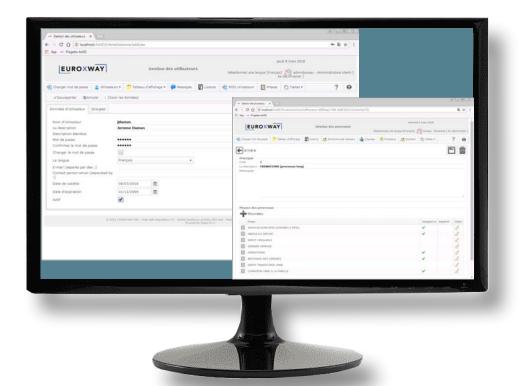

es)

# SECURCEÑ. patented by EUROXWAY SRL

PATENTED SYSTEM USING RFID TECHNOLOGY FOR THE TRACEABILITY OF THE DECEASED

## DATA LOGGING OF DECEASED TO SYSTEM **SECURCEN®**



IDENTIFICATION OF THE DECEASED AT THE PLACE OF DEATH



DECEASED CREMATORIUM CHECK-IN



IDENTIFICATION OF EACH ROOM IN THE STRUCTURES



CONTROL OF ALL TECHNICAL EQUIPMENT



PROCESSING OF ASHES



URN DELIVERED TO THE FAMILY



**CEMETERY** 





## **BASIC TECHNICAL EQUIPMENT**

PATENTED SYSTEM USING RFID TECHNOLOGY FOR THE TRACEABILITY OF THE DECEASED



LETTORE RFID





RFID



COMPUTER, MONITOR, KEYBOARD, MOUSE



**RADIO ANTENNA** 



BADGE FOR: OPERATORS, ROOM, TECHNICAL EQUIPMENT, ETC.



#### **SECURCEN®** Software screens



## SECURCEN® Software screens





## **EXAMPLES OF SCREENS IN THE DEVICES USED**







**SECURCEN**® - software screens - Detail of screens on the portable RFID reader for the beginning of the association with the deceased practice.

The screenshots are in French for illustrative purposes only.

**SECURCEN®** software is also available in Italian, English and Spanish or in any other language necessary and functional to the country of installation.



#### SYSTEM SCREEN SEQUENCE EXAMPLES



**SECURCEN**® - software screens - Detail of screens on the portable RFID reader for the beginning of the association with the deceased practice.

The screenshots are in French for illustrative purposes only.

**SECUR***CEN*® software is also available in Italian, English and Spanish or in any other language necessary and functional to the country of installation.











# **EURO