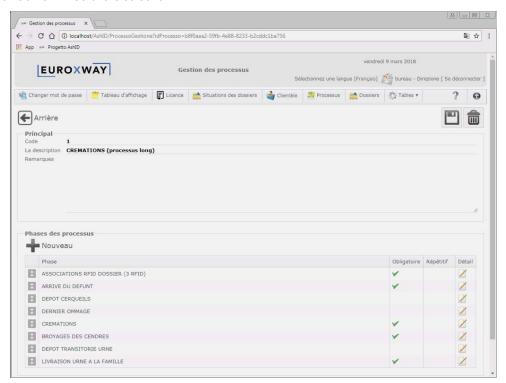

#### SYSTEM SCREEN SEQUENCE EXAMPLES

**SECURCEN**® - software screens - Detail of screens on the portable RFID reader for the beginning of the association with the deceased practice.

The screenshots are in French for illustrative purposes only.

**SECUR***CEN*® software is also available in Italian, English and Spanish or in any other language necessary and functional to the country of installation.