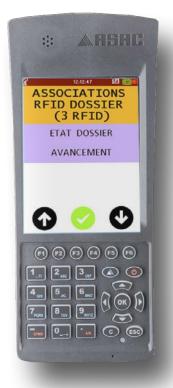

#### SYSTEM SCREEN SEQUENCE EXAMPLES

**SECURCEN**® - software screens - Detail of screens on the portable RFID reader for the beginning of the association with the deceased practice.

The screenshots are in French for illustrative purposes only.

**SECUR***CEN*® software is also available in Italian, English and Spanish or in any other language necessary and functional to the country of installation.