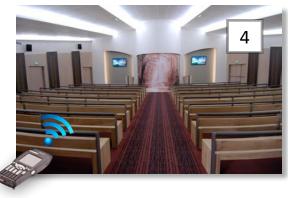

## DATA LOGGING OF DECEASED TO SYSTEM **SECURCEN®**

IDENTIFICATION OF THE DECEASED AT THE PLACE OF DEATH

DECEASED CREMATORIUM CHECK-IN

IDENTIFICATION OF EACH ROOM IN THE STRUCTURES

CONTROL OF ALL TECHNICAL EQUIPMENT

PROCESSING OF ASHES

URN DELIVERED TO THE FAMILY

**CEMETERY** 