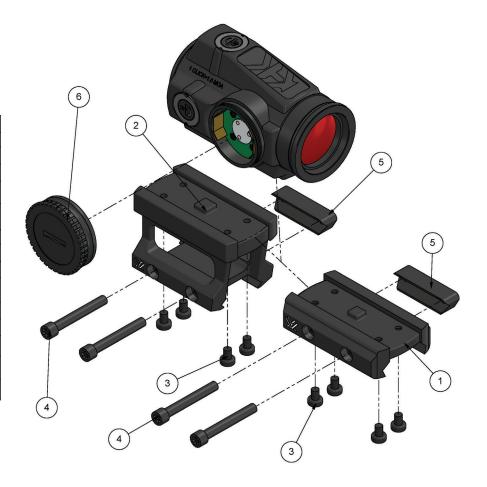

## SPARC® SOLAR RED DOT

| Sparc® Solar Models |                                  |                                       |      |                                                                         |
|---------------------|----------------------------------|---------------------------------------|------|-------------------------------------------------------------------------|
| Model               | Features                         |                                       |      |                                                                         |
| SPC-404             | Battery life up to 150,000 hours |                                       |      |                                                                         |
|                     |                                  | Parts                                 |      |                                                                         |
| ITEM NO.            | PART NUMBER                      | DESCRIPTION                           | QTY. | Notes                                                                   |
| 1                   | A-00761-0                        | Low Mount Assembly                    | 1    |                                                                         |
| 2                   | A-00762-0                        | Lower 1/3 Mount Assembly              | 1    |                                                                         |
| 3                   | C-01676-0                        | Screw, Scope to Mount                 | 8    | M3x0.5, 3.5mm long. Tighten to 12 in lbs with loctite or 15 in lbs dry. |
| 4                   | C-04031-0                        | Screw, Mount to Rail                  | 4    | Two for each mount. Tighten to 20-<br>25 in lbs.                        |
| 5                   | C-04033-0                        | Lug, Mount, SPC-404                   | 2    |                                                                         |
| 6                   | C-04040-0                        | Battery Cap, Sparc Solar              | 1    |                                                                         |
|                     | •                                | In-Box Accesso                        | ries |                                                                         |
| ITEM NO.            | PART NUMBER                      | DESCRIPTION                           | QTY. | Notes                                                                   |
|                     | Battery                          | CR2032                                | 1    | Cannot ship                                                             |
|                     | C-02963-0                        | Lens Cloth                            | 1    |                                                                         |
|                     | C-03582-0                        | Cover, Lens, Rubber, SPC-<br>404      | 1    |                                                                         |
|                     | C-03591-0                        | Tool, T10 Torx w/ flat areas for caps | 1    |                                                                         |
|                     | M-00262-0                        | Owner's Manual (SPARC<br>Solar)       | 1    |                                                                         |