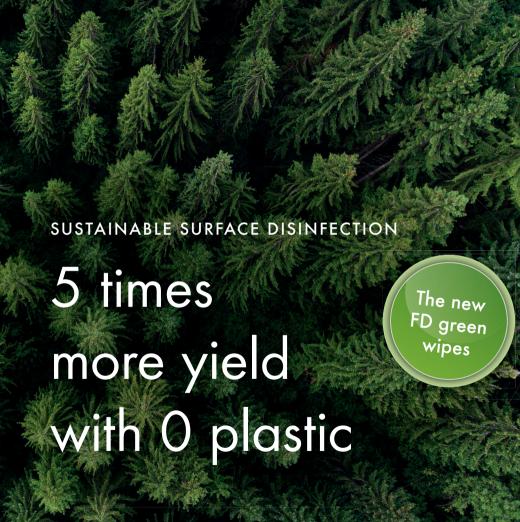

5 times more yield per wipe

140 x 190 mm

Yield per wipe

Standard Surface disinfection 2.60 m²

COMING SOON

FD 350 green disinfection wipes