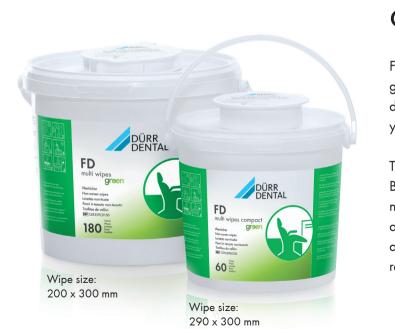

# FD multi wipes green and FD multi wipes compact green

FD multi wipes green and FD multi wipes compact green are dry wipes that you can soak with selected disinfection solutions from DÜRR DENTAL. This leaves you with many options for disinfecting surfaces.

Take advantage of this boost in terms of sustainability. Both wipe sizes are made of plastic-free and climate-neutral natural fibers produced from certified renewable raw materials. Production is also sustainable and environmentally friendly, e.g. using only renewable energy.