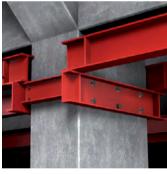

## High Strength Chemical Anchors

suitable for: Concrete C12/15 and natural stone with dense structure.