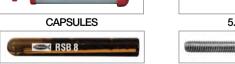

## High Strength Chemical Anchors

suitable for: Concrete C12/15 and natural stone with dense structure.