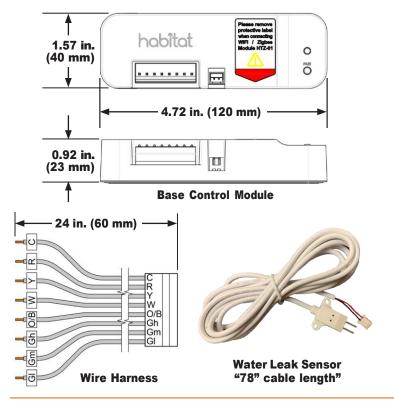

## **Dimensions:**

## **Specifications:**

| Dimensions               | 4.7" W x 1.6" H x 0.9" D<br>(120mm W x 40mm H x 23mm D                                          |                         |
|--------------------------|-------------------------------------------------------------------------------------------------|-------------------------|
| Operating<br>Voltage     | 18 to 30Vac, 50/60Hz, 60mA typical<br>120mA max.<br>(HTZ-01 WIFI module adds 45mA)              |                         |
| Load Rating              | 1 amp per terminal,<br>1.5 amp maximum for all terminals                                        |                         |
| Wire Harness             | 8-conductors with polarized plug<br>24", 18AWG, 300V @ 80°C                                     |                         |
|                          | С                                                                                               | 24Vac Common Input      |
|                          | R                                                                                               | 24Vac Power Input       |
|                          | Υ                                                                                               | Cooling Output          |
|                          | W                                                                                               | Heating Output          |
|                          | O/B                                                                                             | Changeover Valve Output |
|                          | Gh                                                                                              | Fan Speed - High        |
|                          | Gm                                                                                              | Fan Speed - Medium      |
|                          | GI                                                                                              | Fan Speed - Low         |
| Water Leak<br>Sensor     | 2-conductor cable with waterproof<br>sensor and polarized plug<br>24", 26AWG, 300V @ 80°C cable |                         |
| Operating<br>Environment | 32 to 122°F (0 to 50°C)<br>< 95% non-condensing RH                                              |                         |
| Wireless<br>Frequency    | ISM Band 915MHz                                                                                 |                         |
| Agency<br>Certification  | FCC / IC / ROHS Compliant                                                                       |                         |
| Warranty                 | 2 years from date of installation<br>26 months from purchase                                    |                         |
| Environmental            | Mercury free/Arsenic free<br>/ PVC free                                                         |                         |