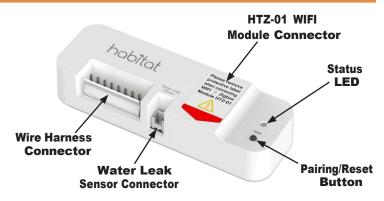

## **Operational Specification Features:**

- · Easily configurable for use with:
- Package Terminal Air Conditioners (PTAC)
- Fan Coil Units / Mini Splits (FCU)
- Water Source Heat Pump systems (WSHP)
- Hybrid Water Source Heat Pumps (HWSHP)
- Unitary AC / Furnace (UNI)
- Wireless communication between thermostat and equipment mounted HTM-01 Control Module
- One thermostat controls up to eight (8) similar type air conditioners
- · Built -in Water leak Sensor
- · Built-in Status LED Indicator
- · Built-in Module reset
- Mobile iOS and Android App-based commissioning and monitoring \*
- \* Requires HTZ-01 Zigbee/WIFI Module