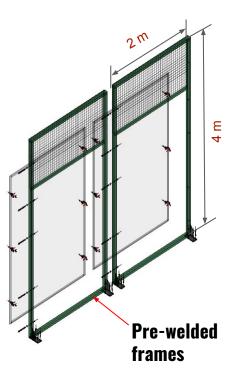

## FRAME CONSTRUCTION

### **PROS**

- Pre-welded frames (80x40mm) for <u>safe glass</u> fixings.
- Recommended for an installation INDOOR.
- Outdoor: Only in protected areas with very low windloads.
- Moderate structural strength.
- Excellent playing experience.
- Easy to install