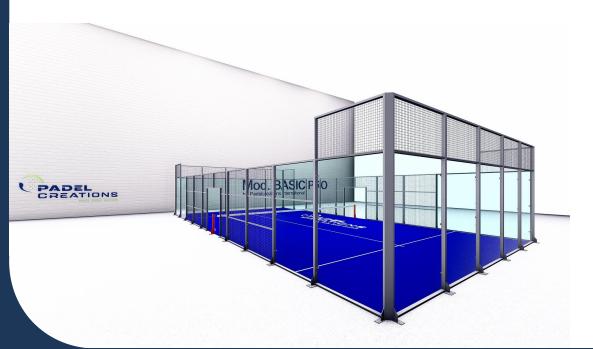

# **Padel Court Mod. BASIC PRO**

Padel Court constructed with **modular pre-welded frames** and is suitable for **indoor installations**. With safety transitions for players.

**Install outdoors** only in areas protected from wind.

# Mod. BASIC PRO

| TECHNICAL DETAILS              |                  | INDOOR USE<br>OUTDOOR (ONLY IN HIGH WIND PROTECTED AREAS) |
|--------------------------------|------------------|-----------------------------------------------------------|
| Construction system            |                  | Frame construction (20 x 10 m)                            |
| Frame Steel Structure          | EN 10305-5       | 80 x 40 x 2 mm                                            |
| Vertical pillar reinforcement  | EN 10305-5       | none                                                      |
| Corrosion protection           | EN ISO 2081:2018 | Galvanised                                                |
| Paints and varnishes           | DIN 55633        | Polyester Powder coating                                  |
| Tempered Glass                 | EN-12150-1       | <b>10 mm</b> (108 m2 - 3 x 2 m) / <b>12 mm</b> (Optional) |
| Glass stability system         |                  | All 4 sides                                               |
| Surfaces for sports areas      | EN 12235         | Artificial grass in 12 mm                                 |
|                                |                  | fibrillated, monofilament or textured                     |
| Lighting (Optional)            | EN 12193:2008    | Classes I-III: 500 Lux / 300 Lux / 200 Lux                |
| Safety transitions for players |                  | Included                                                  |
| Middle net                     | EN 1510          | approved by FEP (Spanish Padel Federation)                |
|                                |                  |                                                           |

# Mod. BASIC PRO