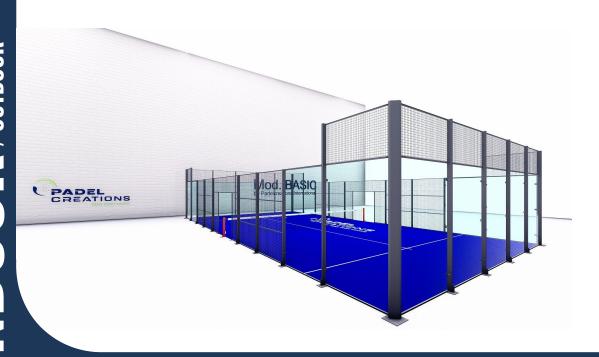

# DATA SHEET

**Padel Court Mod. BASIC** 

Padel Court constructed with simple pillars is suitable for indoor installations. With safety transitions for players.

**Install outdoors** only in areas protected from wind.

# Mod. BASIC

| TECHNICAL DETAILS              |                  | INDOOR USE<br>OUTDOOR (ONLY IN HIGH WIND PROTECTED AREAS) |
|--------------------------------|------------------|-----------------------------------------------------------|
| Construction system            |                  | Pillar construction (20 x 10 m)                           |
| Pillars Steel Structure        | EN 10305-5       | 100 x 50 x 2 mm (3 mm Optional) / 30 x 30 x 2 mm          |
| Vertical pillar reinforcement  | EN 10305-5       | none                                                      |
| Corrosion protection           | EN ISO 2081:2018 | Galvanised                                                |
| Paints and varnishes           | DIN 55633        | Polyester Powder coating                                  |
| Tempered Glass                 | EN-12150-1       | <b>10 mm</b> (108 m2 - 3 x 2 m) / <b>12 mm</b> (Optional) |
| Glass stability system         |                  | All 4 sides                                               |
| Surfaces for sports areas      | EN 12235         | Artificial grass in 12 mm                                 |
|                                |                  | fibrillated, monofilament or textured                     |
| Lighting (Optional)            | EN 12193:2008    | Classes I-III: 500 Lux / 300 Lux / 200 Lux                |
| Safety transitions for players |                  | Included                                                  |
| Middle net                     | EN 1510          | approved by FEP (Spanish Padel Federation)                |

# SIMPLE PILLAR CONSTRUCTION

# Mod. BASIC

- Recommended for Indoor
- OUTDOOR: Only in highly wind protected areas
- Structural upgrades available
- Very simple design
- Budget Court Low price range
- Made out of multiple pieces to <u>be screwed together</u>
- Simplest construction available
- Low structural strength less steel
- Easy to install