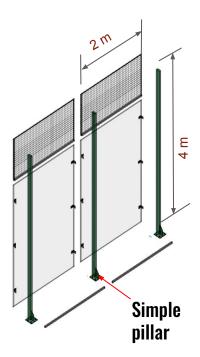

# SIMPLE PILLAR CONSTRUCTION

# Mod. BASIC

- Recommended for Indoor
- OUTDOOR: Only in highly wind protected areas
- Structural upgrades available
- Very simple design
- Budget Court Low price range
- Made out of multiple pieces to <u>be screwed together</u>
- Simplest construction available
- Low structural strength less steel
- Easy to install