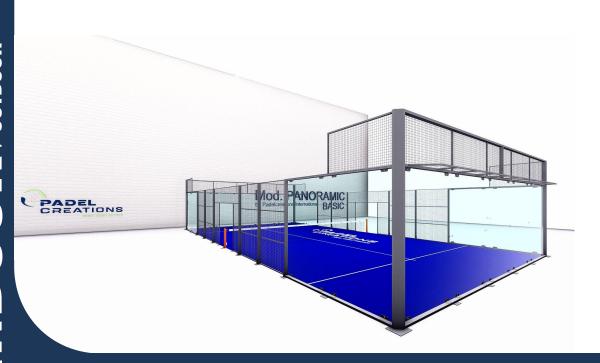

## **Padel Court Mod. PANORAMIC BASIC**

Padel Court constructed with **simple pillars** is suitable for **indoor installations**.

Spectacular design to enjoy Padel of the highest level like on WPT. Allow viewers to have an **optimal inside view**.

# SIMPLE PILLAR CONSTRUCTION

# Mod. PANORAMIC BASIC