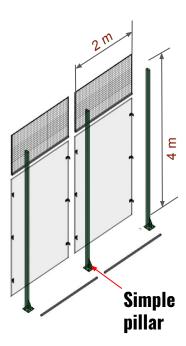

rs certain tariff benefits (entry at a reduced or zero rate of duty).



MOST POPULAR COLOR COMBINATIONS (STEEL + TURF)

RAL 6009

RAL 9011



RAL 9011





**RAL 3005** 

RAL 9011



RAL 4007

**RAL 9011** 



### **FLOOR REQUIREMENTS**



REINFORCED CONCRETE FLOOR FREE OF WATER, GAS OR POWER TUBES

# SIMPLE PILLAR CONSTRUCTION

# Mod. PANORAMIC BASIC

### **PROS**:

- Recommended for Indoor
- Very simple design
- Budget Court Low price range
- Made out of multiple pieces to be screwed together
- Simplest construction available
- Outdoor: Only in protected areas with very low windloads.
- Low structural strength less steel
- Easy to install

### **LOGISTIC FEATURES:**

- Shipment per 40ft-OT container (Seafreight): max. 3 Padel Courts
- Shipment by truck: max. 3 Padel Courts per truck