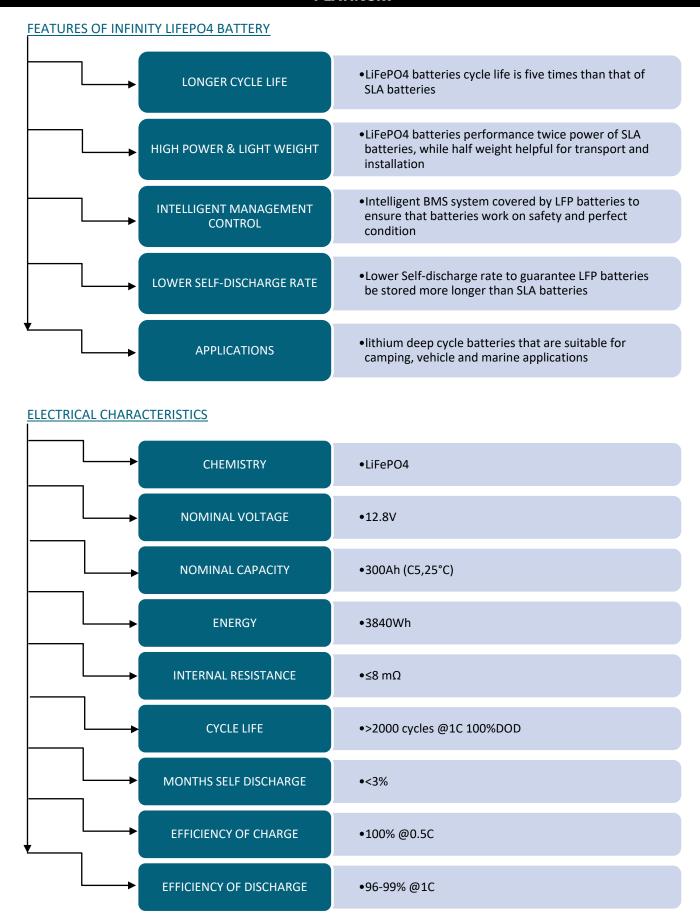

# 300AH SPECIFICATIONS

Designed for maximum performance and longevity, these batteries offer a superior alternative to traditional lead-acid batteries. Reliable, powerful, and smart our Lithium Batteries are your go-to power solution for all your needs.