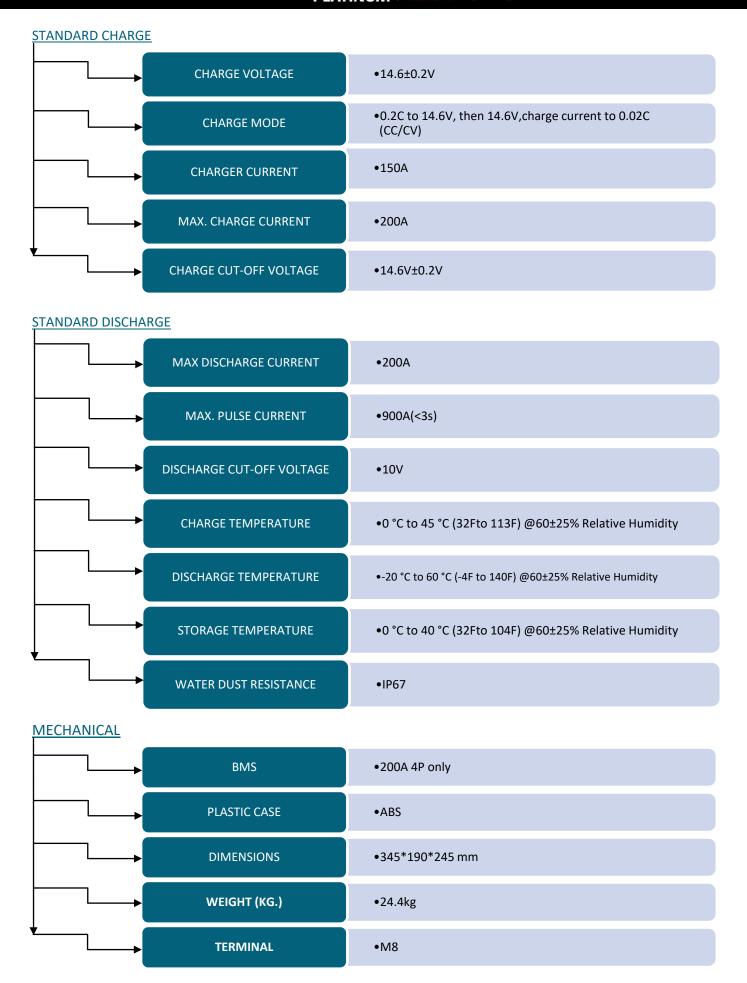

# 300AH SPECIFICATIONS

Designed for maximum performance and longevity, these batteries offer a superior alternative to traditional lead-acid batteries. Reliable, powerful, and smart our Lithium Batteries are your go-to power solution for all your needs.