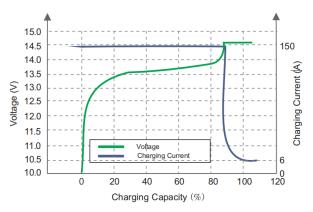

# 300AH SPECIFICATIONS



Designed for maximum performance and longevity, these batteries offer a superior alternative to traditional lead-acid batteries. Reliable, powerful, and smart our Lithium Batteries are your go-to power solution for all your needs.







### Different Rate Discharge Curve(25℃)

# 14.0 13.2 12.4 11.6 10.8 10.0 9.2 0 20min 40min 60min 2h 5h 10h Discharge Time

## Different DOD Discharge Cycle Life Curve(0.5C)



### State of Charge Curve(0.5C, 25℃)



### **Different Temperature Discharge Curve(0.5C)**



### **Different Temperature Self Discharge Curve**



### Charging Characteristics (0.5C, 25℃)