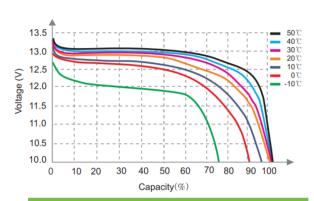

# 300AH SPECIFICATIONS



Designed for maximum performance and longevity, these batteries offer a superior alternative to traditional lead-acid batteries. Reliable, powerful, and smart our Lithium Batteries are your go-to power solution for all your needs.







### Different Rate Discharge Curve(25℃)

# 14.0 13.2 12.4 11.6 10.8 10.0 9.2 0 20min 40min 60min 2h 5h 10h Discharge Time

## Different DOD Discharge Cycle Life Curve(0.5C)



### State of Charge Curve(0.5C, 25℃)



### **Different Temperature Discharge Curve(0.5C)**



### **Different Temperature Self Discharge Curve**



### Charging Characteristics (0.5C, 25℃)