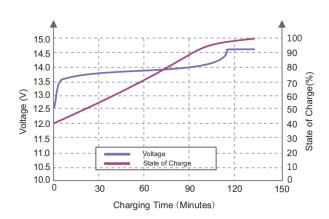

# 300AH SPECIFICATIONS



Designed for maximum performance and longevity, these batteries offer a superior alternative to traditional lead-acid batteries. Reliable, powerful, and smart our Lithium Batteries are your go-to power solution for all your needs.







### Different Rate Discharge Curve(25℃)

# 14.0 13.2 12.4 11.6 10.8 10.0 9.2 0 20min 40min 60min 2h 5h 10h Discharge Time

## Different DOD Discharge Cycle Life Curve(0.5C)



### State of Charge Curve(0.5C, 25℃)



### **Different Temperature Discharge Curve(0.5C)**



### **Different Temperature Self Discharge Curve**



### Charging Characteristics (0.5C, 25℃)