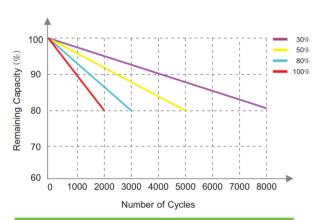

# 300AH SPECIFICATIONS



Designed for maximum performance and longevity, these batteries offer a superior alternative to traditional lead-acid batteries. Reliable, powerful, and smart our Lithium Batteries are your go-to power solution for all your needs.







### Different Rate Discharge Curve(25℃)

# 14.0 13.2 12.4 11.6 10.8 10.0 9.2 0 20min 40min 60min 2h 5h 10h Discharge Time

## Different DOD Discharge Cycle Life Curve(0.5C)



### State of Charge Curve(0.5C, 25℃)



### **Different Temperature Discharge Curve(0.5C)**



### **Different Temperature Self Discharge Curve**



### Charging Characteristics (0.5C, 25℃)