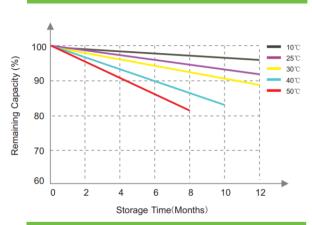

# 300AH SPECIFICATIONS



Designed for maximum performance and longevity, these batteries offer a superior alternative to traditional lead-acid batteries. Reliable, powerful, and smart our Lithium Batteries are your go-to power solution for all your needs.







### Different Rate Discharge Curve(25℃)

# 14.0 13.2 12.4 11.6 10.8 10.0 9.2 0 20min 40min 60min 2h 5h 10h Discharge Time

## Different DOD Discharge Cycle Life Curve(0.5C)



### State of Charge Curve(0.5C, 25℃)



### **Different Temperature Discharge Curve(0.5C)**



### **Different Temperature Self Discharge Curve**



### Charging Characteristics (0.5C, 25℃)