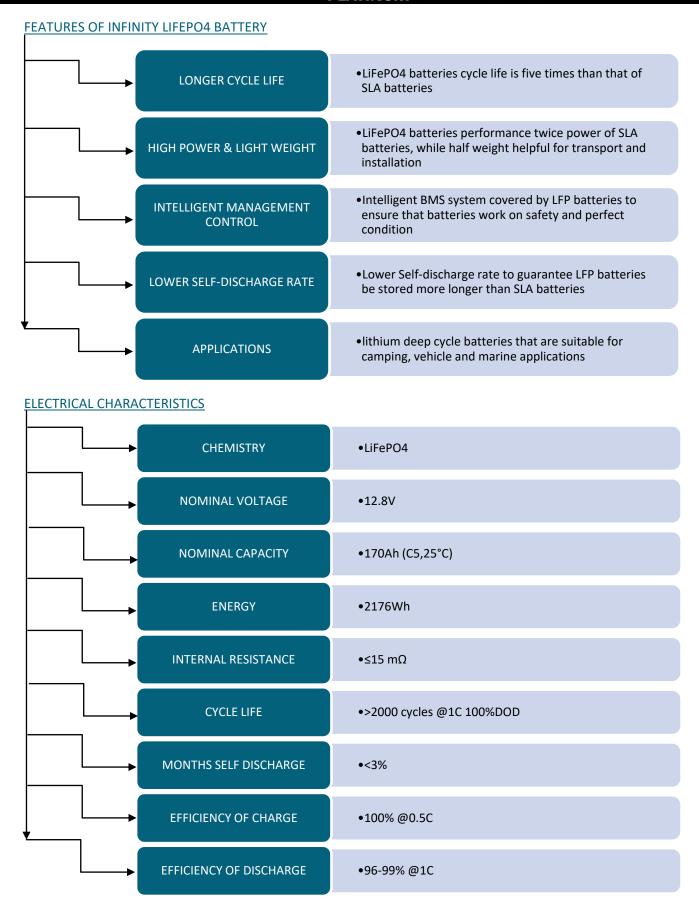

## 170AH SPECIFICATIONS

Designed for maximum performance and longevity, these batteries offer a superior alternative to traditional lead-acid batteries. Reliable, powerful, and smart our Lithium Batteries are your go-to power solution for all your needs.