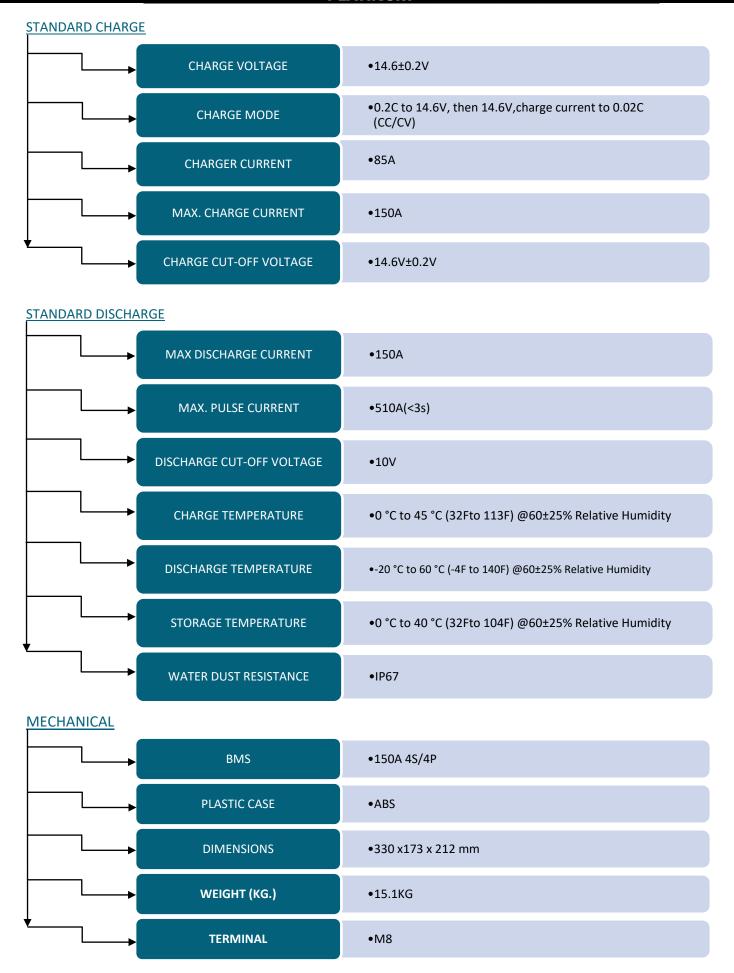

## 170AH SPECIFICATIONS

Designed for maximum performance and longevity, these batteries offer a superior alternative to traditional lead-acid batteries. Reliable, powerful, and smart our Lithium Batteries are your go-to power solution for all your needs.