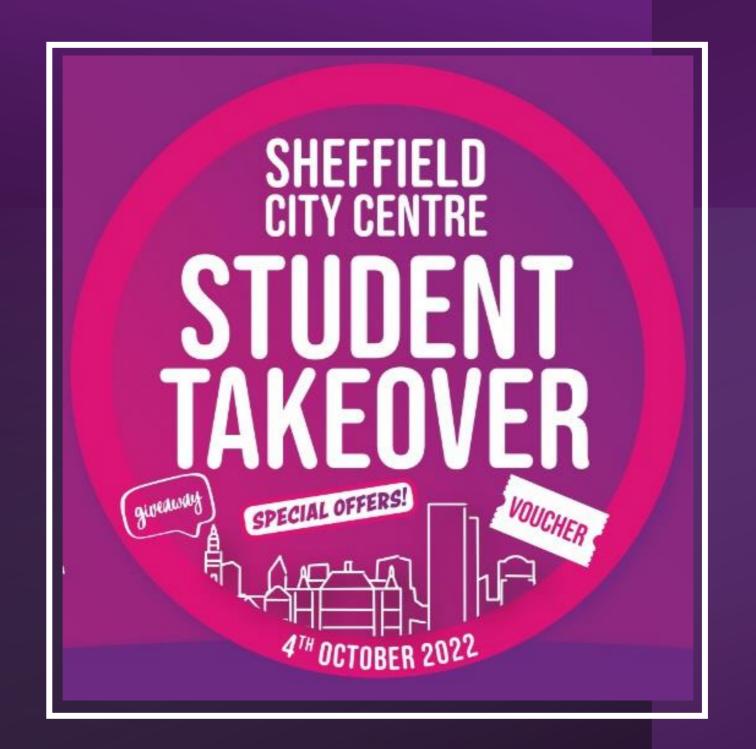

y report

# Which UK city is most affordable\* for students?

Cardiff has overtaken Sheffield (2021) to become the most cost-effective city for UK students.



Pick from the drop-down to see the rankings

| Top 10 UK cities | ~ |
|------------------|---|
|------------------|---|

| City        | Overall UK ranking | City       | Overall UK ranking |  |
|-------------|--------------------|------------|--------------------|--|
| Cardiff     | 1st                | York       | =4th               |  |
| Cambridge   | 2nd                | Durham     | =4th               |  |
| Southampton | =3rd               | Oxford     | 5th                |  |
| Sheffield   | =3rd               | Bristol    | =6th               |  |
| Coventry    | =3rd               | Birmingham | =6th               |  |



# Student takeover participants in 2022 Some, not all...





























## Sheffield city centre retailer event (Gather)

- On campus event at Sheffield Hallam
- An opportunity to engage with Sheffield Hallam students and staff
- 15-20 stalls
- Thursday 12th or Thursday 19th October
- 11am 2pm





| STUDENT<br>ACTIVITY  | MON              | TUE                                | WED              | THU                            | FRI              | SAT              | SUN              |
|----------------------|------------------|------------------------------------|------------------|--------------------------------|------------------|------------------|------------------|
| w/c<br><b>18-SEP</b> | FRESHERS<br>WEEK | FRESHERS<br>WEEK                   | FRESHERS<br>WEEK | FRES