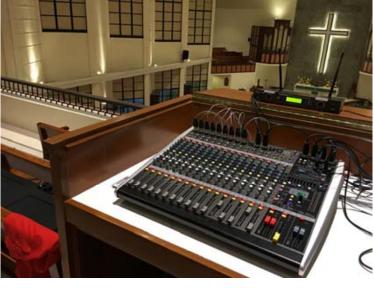

01 GECKO® EXODUS ALPHA MXR 1800

18-channel C.R.I.S.T.A.L.® mixing console

TRUTH T3AL signal cables

TRUTH T2 speaker cables

**OLYMPIAN** series connectors

Aura series accessories

www.geckomusic.net