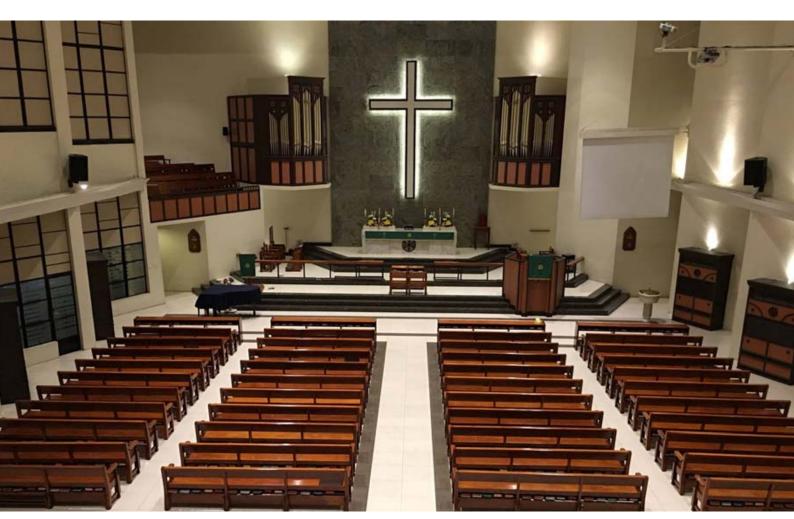

## GECKO® C.R.I.S.T.A.L.® Audiophile System for St. Stephen's Parish

Established in 1903, St. Stephen's

Parish Church is the Episcopal Diocese of the Central Philippines' Pro-Cathedral serving Chinese communities located in Santa Cruz, Manila. Recently, the church upgraded to a full GECKO® sound reinforcement system for the large main sanctuary which

comfortably seats up to a thousand parishioners. The main reasons why GECKO® sound system was chosen are because of its capability to introduce intelligibility, even coverage, ease of

setup and operation (in a minimalist design), in the existing hall acoustic. It is also a highly efficient system design with corrected power factor and good signal-to-gain ratio which eliminates the

AVL TIMES NEWS 4

feedback (howling) phenomenon without the need of a DSP suppressor. "With this new design we are able to achieve clarity and even volume coverage throughout the sanctuary, from ground floor to the balcony. It makes our live mixing experience much simpler too," says Luisito, Senior Sound Tech of St. Stephen's Parish Church.