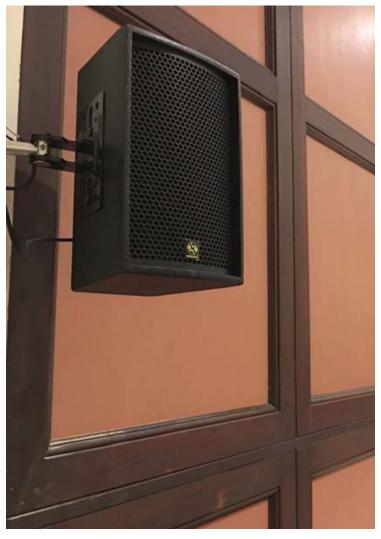

## **Installed Sound Equipment**

02 GECKO® REVELATION SR 615RF 15" 2-way full-range C.R.I.S.T.A.L.® long-throw speakers for F.O.H. (main sanctuary)02 GECKO® REVELATION SR 606R 6.5" 2-way full-range C.R.I.S.T.A.L.® long-throw speakers for stereo fill (choir loft)