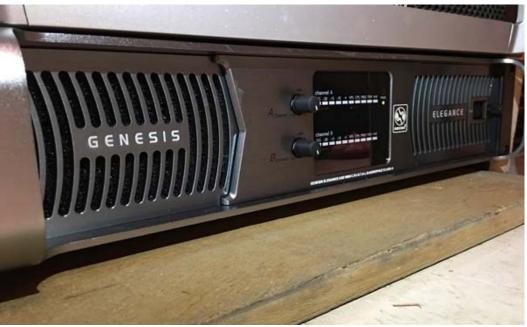

01 GECKO® GENESIS ELEGANCE AGE 900H

C.R.I.S.T.A.L.® Class-H power amplifier

01 GECKO® PASSION MP 621W/RP 211U dual handheld wireless microphones system

01 GECKO® PASSION MP 741H/RP 211U dual headworn/body-pack wireless microphones system