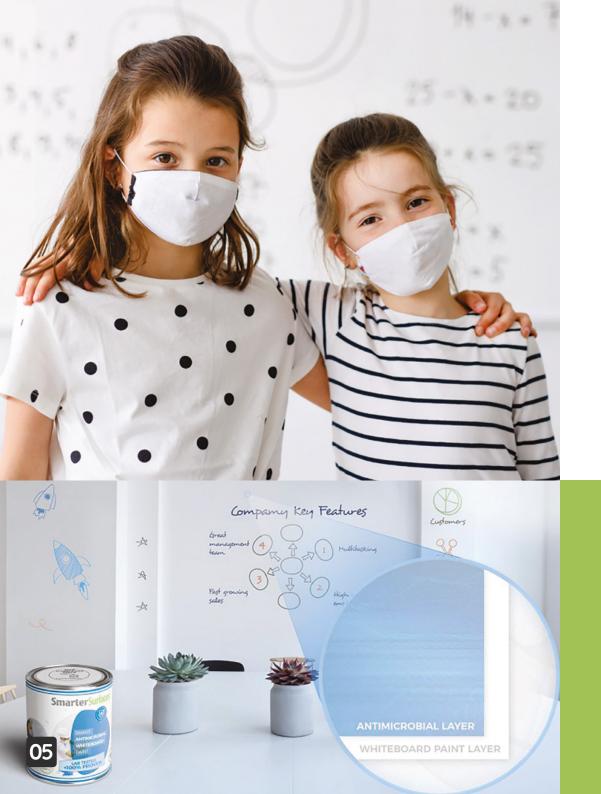

#### Support Socially distant collaboration with the world's first dry erase bacteria killer.

We use broad spectrum antimicrobial technology that is effective against gram positive and gram negative bacteria. Effective against MRSA, MSSA, Salmonella typhimurium, Staphylococcus aureus, Escherichia coli, Enterococcus faecalis and Saccharomyces cerevisiae.

Our highly effective antibacterial technology is registered for use by the EU Biocidal Products Directive.

#### Stay connected, but stay safe.

Why buy smart antimicrobial whiteboard paint?

- **1.** Creates a sterile collaborative whiteboard surface
- 2. Can withstand medical grade cleaning
- 3. Supports socially distant collaboration
- 4.10 year product guarantee
- 5. Commercial grade performance, with no ghosting and no staining
- 6. Dry in hours, ready to use in just 4 days
- ${\it 7.}$  Independent certification for LEED, M1, VOC (less than 12g/l) and Fire