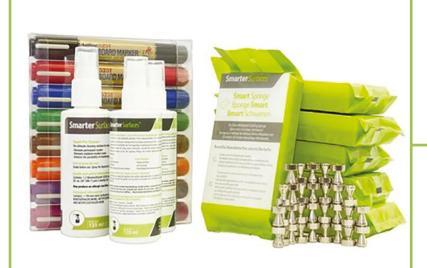

Magnetic Whiteboard User Kit

#### Accessories

We can provide:standard and professional whiteboard user kits, magnetic whiteboard and pro user kits, additional magnets, cleaning spray, permanent marker remover and micro-fibre eraser cloths.

## ACCESSORIES

Smart Neo-Magnets - 10 pack

09

Whiteboard Markers - 4 pack

Whiteboard Cleaning Spray - 125ml

Micro-Fibre Eraser Cloth

Permanent Ink Remover