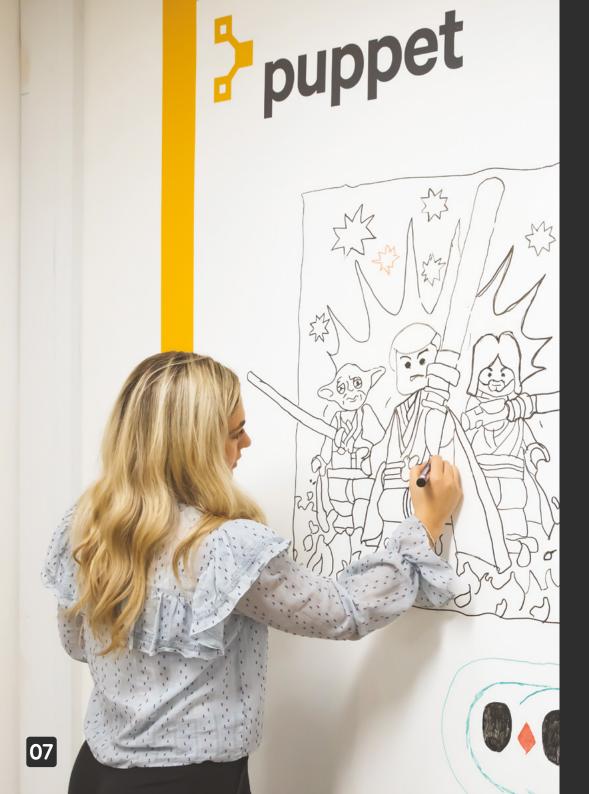

## **BESPOKE WRITABLE, MAGNETIC** & PROJECTABLE WALLS

PROMOTE BRAND, ENHANCE CREATIVITY, ENCOURAGE TEAMWORK.

# Innovative painted wall solutions that enhance creativity, collaboration and teamwork.

Smarter Surfaces UK & NI turn walls, doors, tables etc into creative work surfaces. It is an incredible product that allows you to write on walls (and other surfaces) just like a whiteboard using Smarter Surfaces award winning smart wall, magnetic and projectable paints. All our paints can also include antimicrobial technology that kills 99.99% of bacteria and is certified to ISO 22196.

For more info visit: www.nickcash.co.uk

Our clients choose **Smarter Surfaces walls** because they wanted to:

- Boost creativity.
- Transform their classrooms, workspaces & meeting rooms.
- Boost team interaction.
- Gain office/ classroom space no more white boards or flip charts!
- · Improve their workspace environment.
- Create a bespoke corporately branded functional wall space