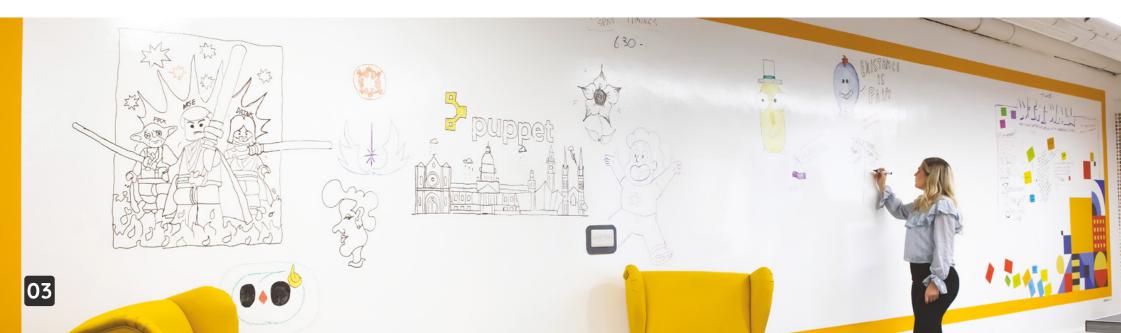

# Innovative painted wall solutions that enhance creativity, collaboration and teamwork.

Smarter Surfaces UK & NI turn walls, doors, tables etc into creative work surfaces. It is an incredible product that allows you to write on walls (and other surfaces) just like a whiteboard using Smarter Surfaces award winning smart wall, magnetic and projectable paints. All our paints can also include antimicrobial technology that kills 99.99% of bacteria and is certified to ISO 22196.

For more info visit: www.nickcash.co.uk

Our clients choose **Smarter Surfaces walls** because they wanted to:

- Boost creativity.
- Transform their classrooms, workspaces & meeting rooms.
- Boost team interaction.
- Gain office/ classroom space no more white boards or flip charts!
- · Improve their workspace environment.
- Create a bespoke corporately branded functional wall space