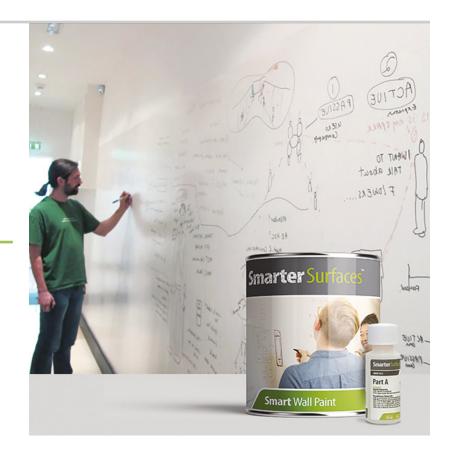

# Innovative painted wall solutions that enhance creativity, collaboration and teamwork.

Smarter Surfaces UK & NI turn walls, doors, tables etc into creative work surfaces. It is an incredible product that allows you to write on walls (and other surfaces) just like a whiteboard using Smarter Surfaces award winning smart wall, magnetic and projectable paints. All our paints can also include antimicrobial technology that kills 99.99% of bacteria and is certified to ISO 22196.

#### Paints

Smart wall paint white/ clear; Super magnetic paint; Magnetic/ projectable paint; Blackboard paint; White/ Clear primer.

#### Paint

All the paint products can be be purchased individually if the clients wish to install the wall finish and graphics themselves.