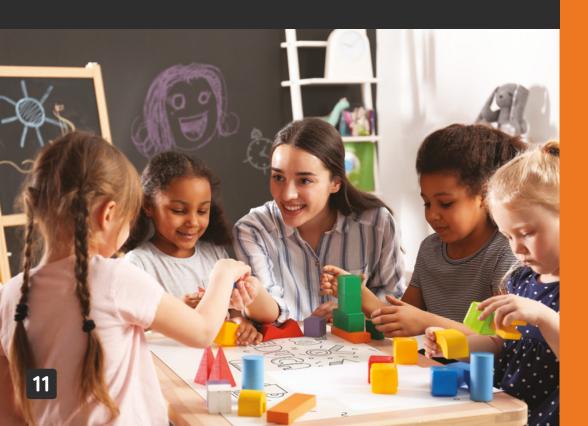

## INTERACTIVE WRITABLE SCHOOL DESKS

SquibbleTop was created for the educational sector, and designed to assist pupil creativity and collaboration in the classroom.

Our new product links in with the current national curriculum and is an excellent accompaniment to early years learning. The bespoke design, which incorporates school logo's/ branding etc, allows pupils to advance learning outcomes by writing directly onto the desk and can be adapted to function in any other learning environment or for any age group.

The template design is specific to the school and/or the user age group. For pupils in pre-school/nursery classes the key emphasis is about colour, shapes, name/ letter recognition, drawing and creativity. In Primary classes - P1 to P3 - the curriculum emphasis moves to number and letter recognition, sentence construction, simple mathematics, handwriting, drawing, basic problem solving and task completion. Our designs allow for all these tasks to be completed by writing on the desk top.