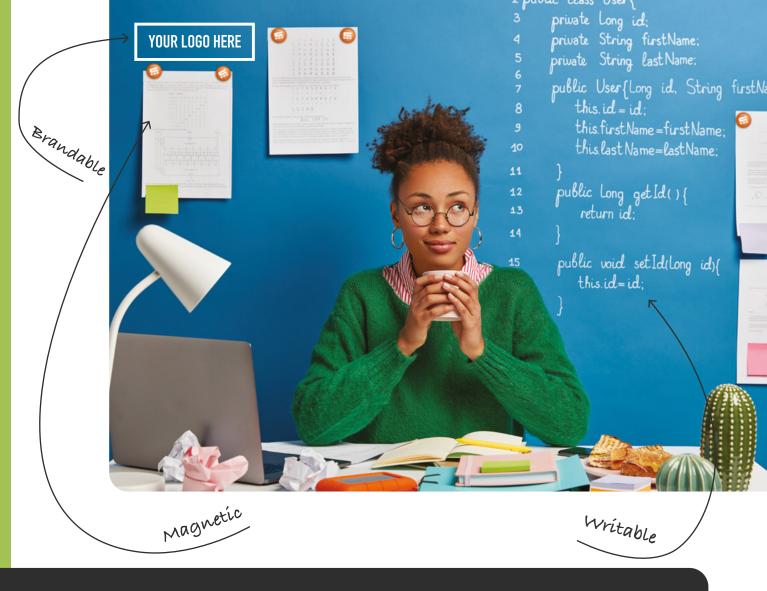

Our dedicated graphic design team work with you to create unique walls and surfaces that can incorporate your company logo's, straplines, graphics and branding, and in any colour!

Our specialist installation team will work with you to professionally install your walls with the minimum disruption to your day to day business. If outside office hours suit better, our trusted team will happily accommodate your requirements.

Smart Boards can incorporate your company colours, branding, strap lines and motifs as required. Our Smart Boards will not smudge or 'ghost' like conventional whiteboards.