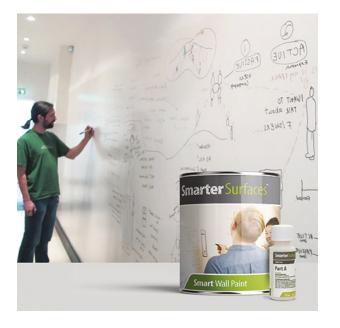

# Innovative painted wall solutions that enhance creativity, collaboration and teamwork.

Smarter Surfaces UK & NI turn walls, doors, tables etc into creative work surfaces. It is an incredible product that allows you to write on walls (and other surfaces) just like a whiteboard using Smarter Surfaces award winning smart wall, magnetic and projectable paints. All our paints can also include antimicrobial technology that kills 99.99% of bacteria and is certified to ISO 22196.

#### Paints

Smart wall paint white/ clear; Super magnetic paint; Magnetic/ projectable paint; Blackboard paint; White/ Clear primer.