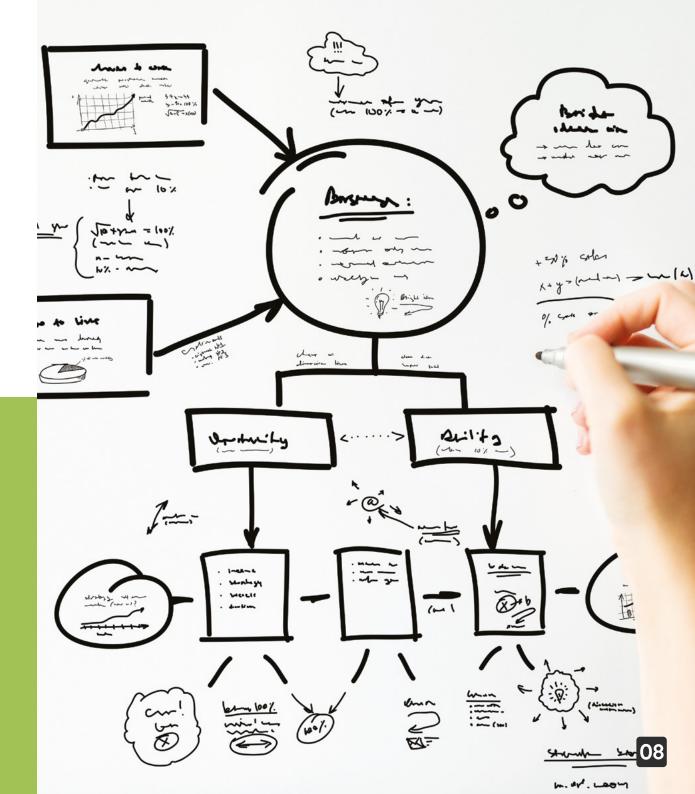

## SMART WHITEBOARD WALL COVERINGS

#### Declutter and modernise your office space for improved productivity.

Recreate your office space and the way you work by choosing this fantastic product. You can transform surfaces into a whiteboard by using our Smart whiteboard wall covering thus increasing creativity and productivity with your team, staff or class. You can use our high quality whiteboard markers alongside this amazing product. You can also have your covering corporately branded just like the Smart walls and Smart boards - it even comes with a magnetic version too!

You can install this product yourself or have our professional installation team do it for you. The installation process is quick and the wallcovering can be used immediately. It is a high-quality alternative to traditional whiteboards and flipcharts that out performs all competitors.

## Why buy our writable, magnetic or projectable whiteboard wall covering?

- 1. Make almost any surface writable.
- 2. Easy application, no odour, no mess.
- 3. Impress clients with a top performing dry erase product.
- 4. Performs just like a whiteboard with no size limitations.
- 5. Peace of mind with a 5 year performance guarantee.