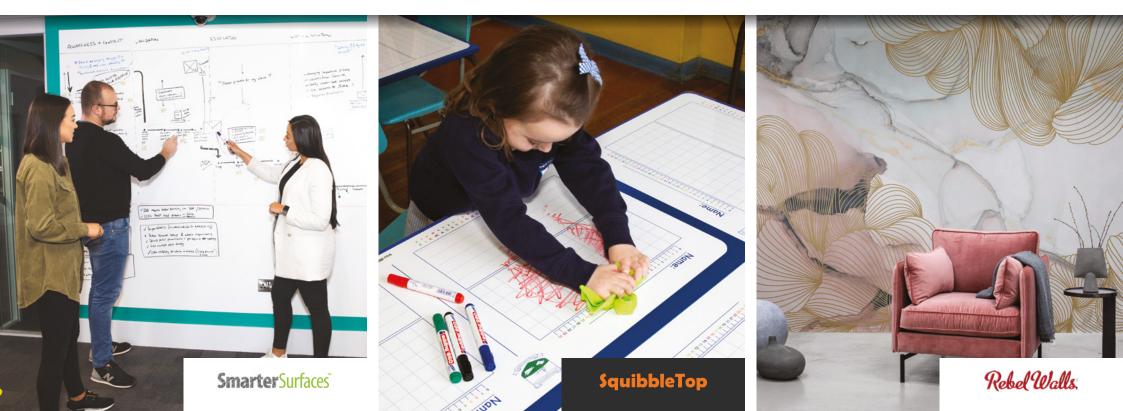

Smarter Concepts, incorporating Smarter Surfaces, Squibbletop and Rebel Walls provide custom solutions for your business, classroom or personal spaces tailored to your budget.

Smarter Surfaces provide bespoke designed writable, magnetic & projectable walls, boards and surfaces to all sectors of business, education and medical facilities.

Squibbletop provide bespoke innovative interactive educational furniture, linked to the national curriculum. These items can be designed for specific learning needs.

Rebel walls provide extraordinary wall murals for both the residential and commercial markets that enhance the visual experience of any room.