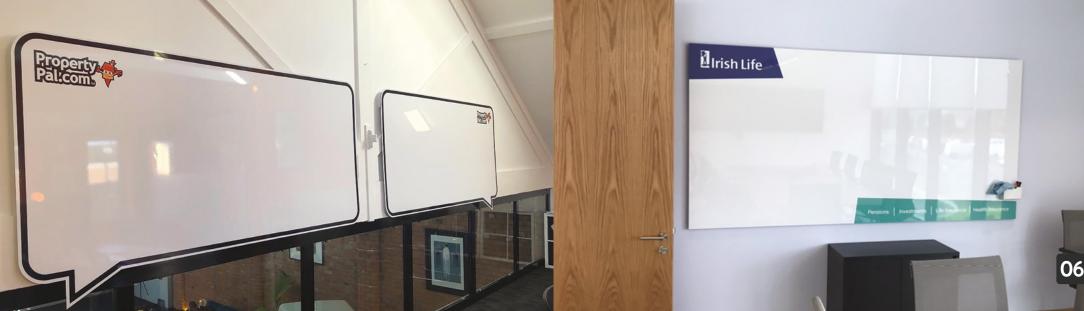

## CUSTOM SMART BOARDS

An innovative alternative to traditional whiteboards & glass boards

#### Enhance your boardroom or office space with our bespoke designed Smart Board.

Like our 'smart walls' our custom smart boards are bespoke and can be designed by our team in any shape or size to suit your requirements. They also have the advantage of being portable so if you need to bring it into another location or want to take it with you during an office move, you can simply pop it off its fixings and replace with ease.

Smart Boards can incorporate your company colours, branding, strap lines and motifs as required. Our Smart Boards will not smudge or 'ghost' like conventional whiteboards.

#### Why buy a custom smart board?

- **1.** More affordable alternative to glass boards and are shatter resistant.
- 2. Incorporate your business logo/ branding/ straplines etc.
- **3.** Customised shape or design to suit your requirements.
- 4. Won't smudge or ghost.
- **5.** Portable can be moved from one space to another.