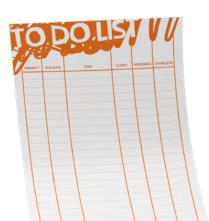

#### **To-Do Lists**

Designed and branded to your requirements, our writable, erasable 'to do list' are the perfect accomplement for any desk or workstation. These are purchased in packs of 20.

TO DO LIST