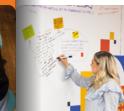

# Innovative painted wall solutions that enhance creativity, collaboration and teamwork.

Smarter Surfaces UK & NI turn walls, doors, tables etc into creative work surfaces. It is an incredible product that allows you to write on walls (and other surfaces) just like a whiteboard using Smarter Surfaces award winning smart wall, magnetic and projectable paints. All our paints can also include antimicrobial technology that kills 99.99% of bacteria and is certified to ISO 22196.

For more info visit: www.nickcash.co.uk

Our clients choose **Smarter Surfaces walls** because they wanted to:

- Boost creativity.
- Transform their classrooms, workspaces & meeting rooms.
- Boost team interaction.
- Gain office/ classroom space no more white boards or flip charts!
- · Improve their workspace environment.
- Create a bespoke corporately branded functional wall space