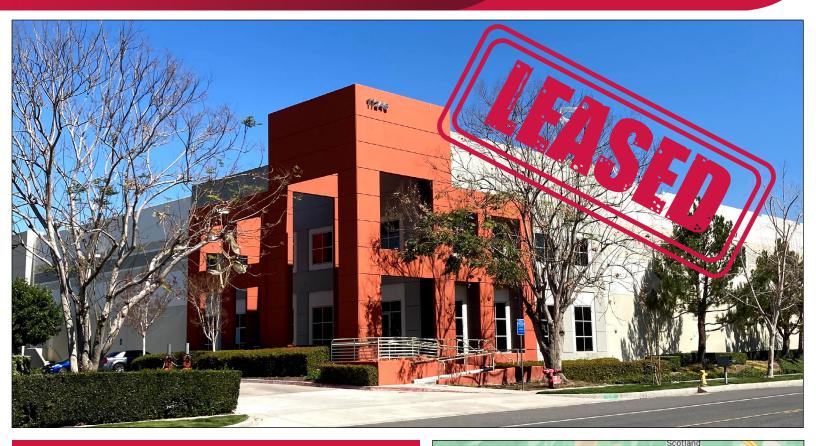

# INDUSTRIAL FOR SUBLEASE

11246 JERSEY BLVD, RANCHO CUCAMONGA, CA 91730

### PROPERTY FEATURES

AVAILABLE: ±40,000 SF Unit

ASKING RATE: \$1.00 / SF Gross

**TERM:** 1 Year, Month to Month Thereafter

- ESFR Sprinkler System
- 1-2 Docks Shared
- Office & Bathrooms Possible
- Dead Storage
- High Functioning Property
- Great Strategic Location
- Minutes to 10 and 15 Freeways