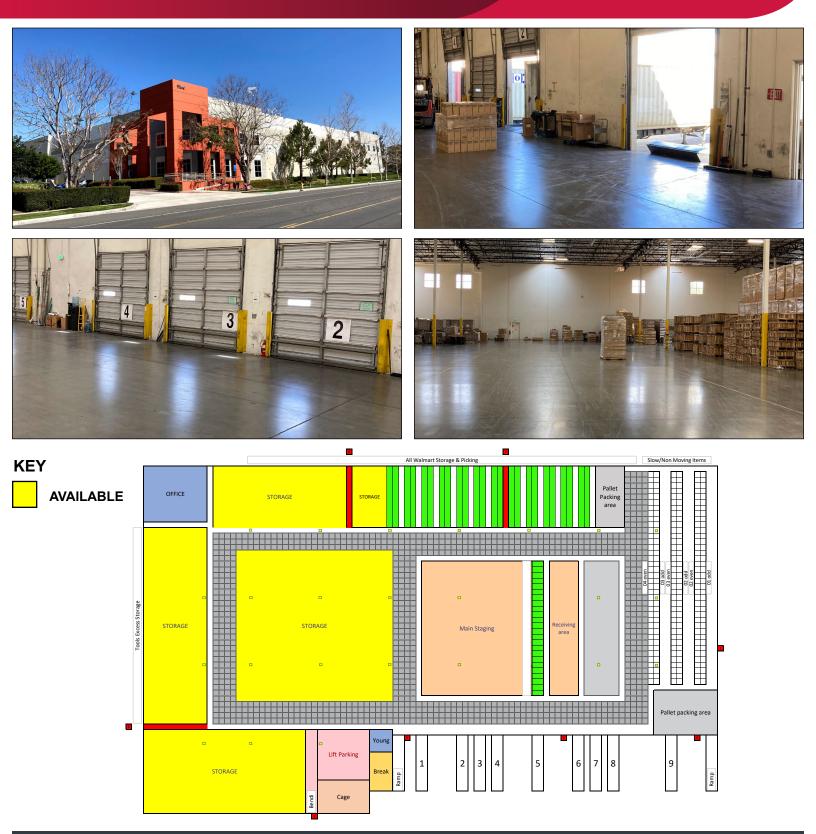

### PROPERTY FEATURES

AVAILABLE: ±40,000 SF Unit

ASKING RATE: \$1.00 / SF Gross

**TERM:** 1 Year, Month to Month Thereafter

- ESFR Sprinkler System
- 1-2 Docks Shared
- Office & Bathrooms Possible
- Dead Storage
- High Functioning Property
- Great Strategic Location
- Minutes to 10 and 15 Freeways

## **INDUSTRIAL FOR SUBLEASE** 11246 JERSEY BLVD, RANCHO CUCAMONGA, CA 91730