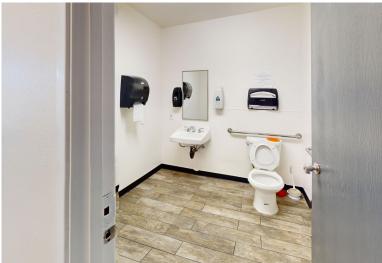

### **PROPERTY DETAILS**

- ±4,000 SF part of a Larger Building
- \$1.40 /SF Gross
- 3 Ground Level Doors
- 18' Clear Height
- 2 Bathrooms
- Zoning: M-1 (Click for permitted uses)
- 200 Amps Power
- Minutes to 91, 710, & 105 Freeways
- Term: 3-5 Years