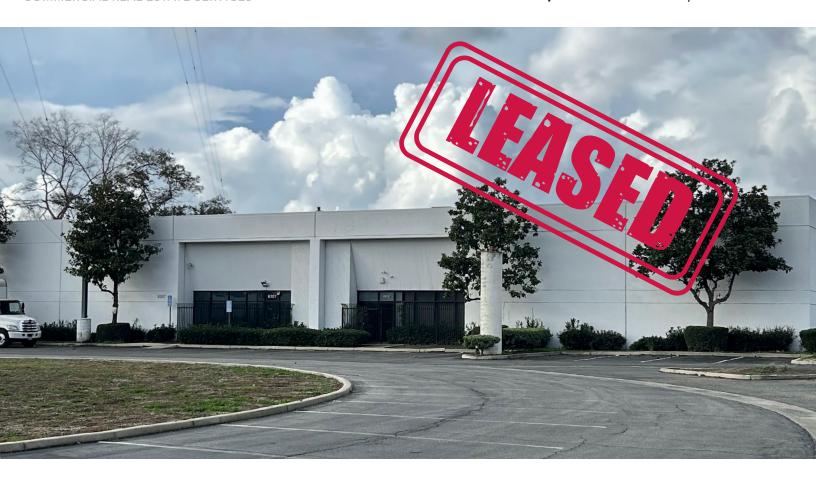

## INDUSTRIAL FOR LEASE

6309 ALONDRA BLVD, PARAMOUNT, CA 90723

### **PROPERTY DETAILS**

- ±4,000 SF part of a Larger Building
- \$1.40 /SF Gross
- 3 Ground Level Doors
- 18' Clear Height
- 2 Bathrooms
- Zoning: M-1 (Click for permitted uses)
- 200 Amps Power
- Minutes to 91, 710, & 105 Freeways
- Term: 3-5 Years