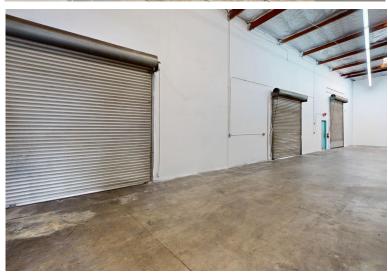

### **PROPERTY DETAILS**

- ±4,000 SF part of a Larger Building
- \$1.40 /SF Gross
- 3 Ground Level Doors
- 18' Clear Height
- 2 Bathrooms
- Zoning: M-1 (Click for permitted uses)
- 200 Amps Power
- Minutes to 91, 710, & 105 Freeways
- Term: 3-5 Years