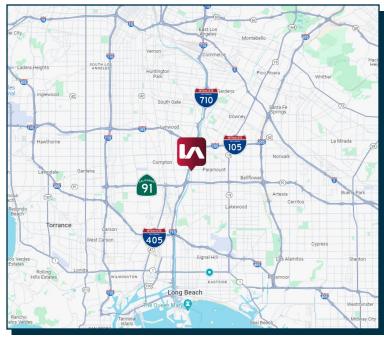

### **PROPERTY DETAILS**

- ±4,000 SF part of a Larger Building
- \$1.40 /SF Gross
- 3 Ground Level Doors
- 18' Clear Height
- 2 Bathrooms
- Zoning: M-1 (Click for permitted uses)
- 200 Amps Power
- Minutes to 91, 710, & 105 Freeways
- Term: 3-5 Years