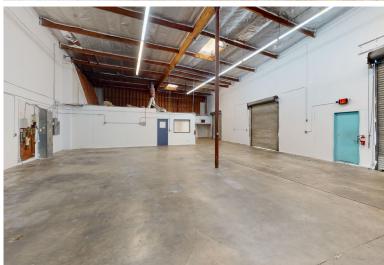

### **PROPERTY DETAILS**

- ±4,000 SF part of a Larger Building
- \$1.40 /SF Gross
- 3 Ground Level Doors
- 18' Clear Height
- 2 Bathrooms
- Zoning: M-1 (Click for permitted uses)
- 200 Amps Power
- Minutes to 91, 710, & 105 Freeways
- Term: 3-5 Years