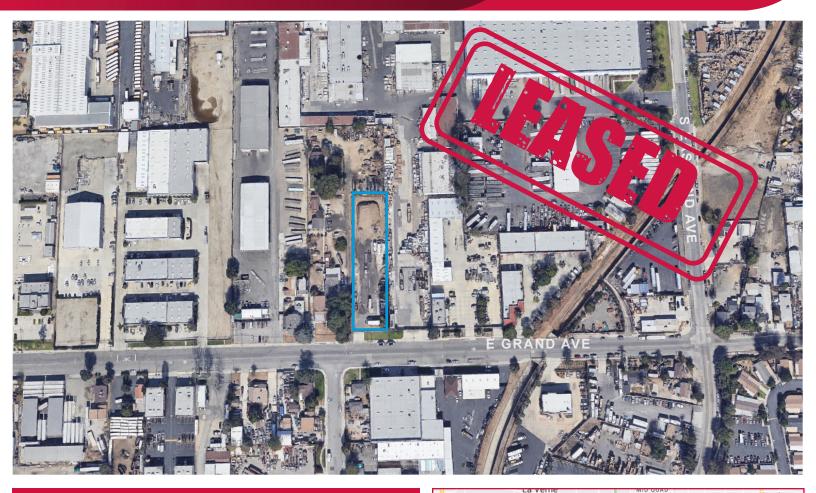

# LAND FOR LEASE 1465 EAST GRAND AVENUE | POMONA, CA 91766

### PROPERTY FEATURES

- AVAILABLE: ±41,464 SF of Land
- ASKING RATE: \$0.33 / SF Gross
- ZONING: M2
- TERM: 3-5 Years
- Block Wall
- Paved Yard
- Power and Water Available
- Close to 60, 71 and 10 Freeways