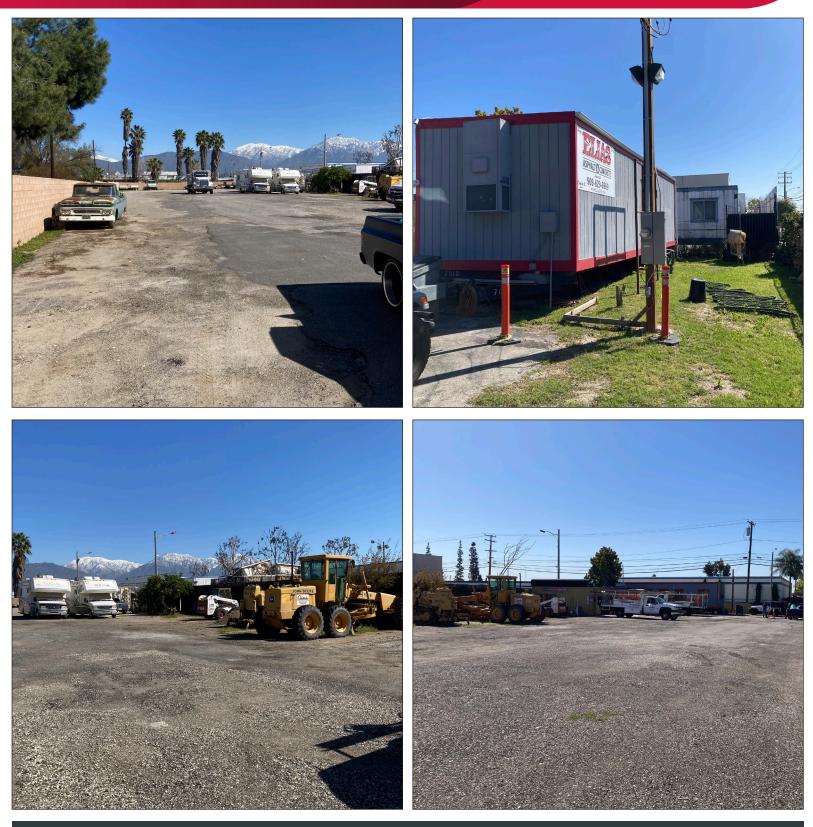

### PROPERTY FEATURES

- AVAILABLE: ±41,464 SF of Land
- ASKING RATE: \$0.33 / SF Gross
- ZONING: M2
- TERM: 3-5 Years
- Block Wall
- Paved Yard
- Power and Water Available
- Close to 60, 71 and 10 Freeways