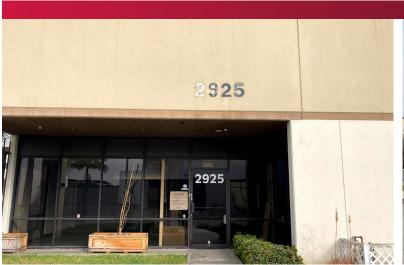

## INDUSTRIAL FOR LEASE

2925 SEABORAD LANE., LONG BEACH, CA 90805

### **PROPERTY DETAILS**

Available: ±14,122 SF Industrial Warehouse

on ±31,561 SF of Land

Rate: \$1.68 / SF Gross

Term: 1-3 years

Zoning: IG

**APN#:** 7121-011-025

- Two (2) Dock High and One (1) Ground **Level Doors**
- 17' Minimum Clearance Height
- 800 Amps, 277/480 Volts, 3 Phase
- Large Fenced / Paved Yard
- 24 Parking Stalls