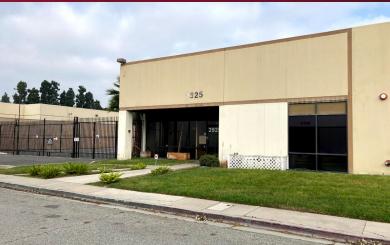

# INDUSTRIAL FOR LEASE

2925 SEABORAD LANE., LONG BEACH, CA 90805

### **PROPERTY DETAILS**

Available: ±14,122 SF Industrial Warehouse

on ±31,561 SF of Land

Rate: \$1.68 / SF Gross

Term: 1-3 years

Zoning: IG

**APN#:** 7121-011-025

- Two (2) Dock High and One (1) Ground **Level Doors**
- 17' Minimum Clearance Height
- 800 Amps, 277/480 Volts, 3 Phase
- Large Fenced / Paved Yard
- 24 Parking Stalls