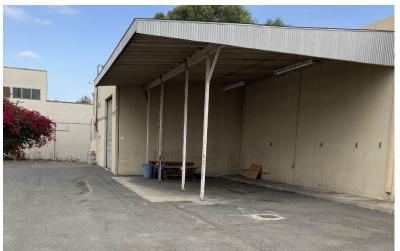

## INDUSTRIAL FOR LEASE

2925 SEABORAD LANE., LONG BEACH, CA 90805

### **PROPERTY DETAILS**

Available: ±14,122 SF Industrial Warehouse

on ±31,561 SF of Land

Rate: \$1.68 / SF Gross

Term: 1-3 years

Zoning: IG

**APN#:** 7121-011-025

- Two (2) Dock High and One (1) Ground **Level Doors**
- 17' Minimum Clearance Height
- 800 Amps, 277/480 Volts, 3 Phase
- Large Fenced / Paved Yard
- 24 Parking Stalls