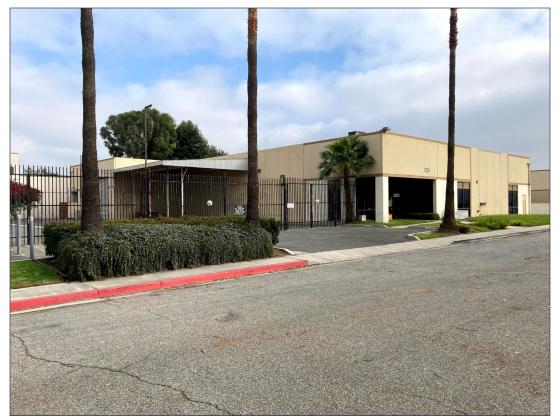

## INDUSTRIAL FOR LEASE

2925 SEABORAD LANE., LONG BEACH, CA 90805

### **PROPERTY DETAILS**

Available: ±14,122 SF Industrial Warehouse

on ±31,561 SF of Land

Rate: \$1.68 / SF Gross

Term: 1-3 years

Zoning: IG

**APN#:** 7121-011-025

- Two (2) Dock High and One (1) Ground **Level Doors**
- 17' Minimum Clearance Height
- 800 Amps, 277/480 Volts, 3 Phase
- Large Fenced / Paved Yard
- 24 Parking Stalls