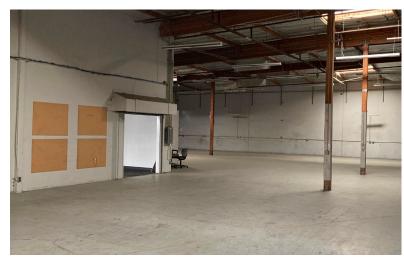

### **PROPERTY DETAILS**

Available: ±14,122 SF Industrial Warehouse

on ±31,561 SF of Land

Rate: \$1.68 / SF Gross

Term: 1-3 years

Zoning: IG

**APN#:** 7121-011-025

- Two (2) Dock High and One (1) Ground **Level Doors**
- 17' Minimum Clearance Height
- 800 Amps, 277/480 Volts, 3 Phase
- Large Fenced / Paved Yard
- 24 Parking Stalls