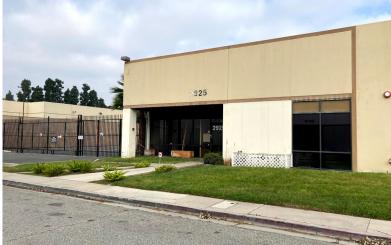

## INDUSTRIAL FOR LEASE

2925 SEABORAD LANE., LONG BEACH, CA 90805

### **PROPERTY DETAILS**

Available: ±14,122 SF Industrial Warehouse

on ±31,561 SF of Land

Rate: \$1.68 / SF Gross

Term: 1-3 years

Zoning: IG

**APN#:** 7121-011-025

- Two (2) Dock High and One (1) Ground **Level Doors**
- 17' Minimum Clearance Height
- 800 Amps, 277/480 Volts, 3 Phase
- Large Fenced / Paved Yard
- 24 Parking Stalls