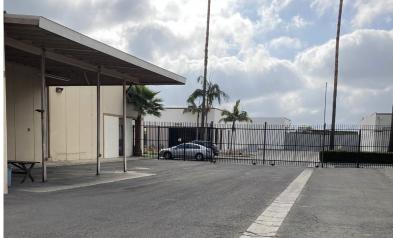

### **PROPERTY DETAILS**

Available: ±14,122 SF Industrial Warehouse

on ±31,561 SF of Land

Rate: \$1.68 / SF Gross

Term: 1-3 years

Zoning: IG

**APN#:** 7121-011-025

- Two (2) Dock High and One (1) Ground **Level Doors**
- 17' Minimum Clearance Height
- 800 Amps, 277/480 Volts, 3 Phase
- Large Fenced / Paved Yard
- 24 Parking Stalls