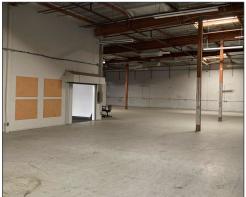

### **PROPERTY DETAILS**

Available: ±14,122 SF Industrial Warehouse

on ±31,561 SF of Land

Rate: \$1.68 / SF Gross

Term: 1-3 years

Zoning: IG

**APN#:** 7121-011-025

- Two (2) Dock High and One (1) Ground **Level Doors**
- 17' Minimum Clearance Height
- 800 Amps, 277/480 Volts, 3 Phase
- Large Fenced / Paved Yard
- 24 Parking Stalls