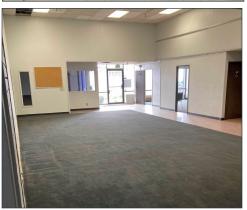

### **PROPERTY DETAILS**

Available: ±14,122 SF Industrial Warehouse

on ±31,561 SF of Land

Rate: \$1.68 / SF Gross

Term: 1-3 years

Zoning: IG

**APN#:** 7121-011-025

- Two (2) Dock High and One (1) Ground **Level Doors**
- 17' Minimum Clearance Height
- 800 Amps, 277/480 Volts, 3 Phase
- Large Fenced / Paved Yard
- 24 Parking Stalls