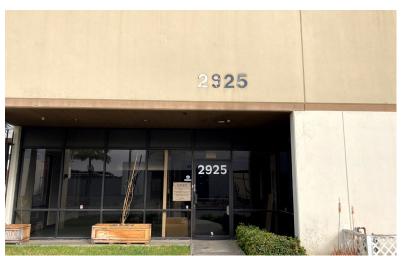

## INDUSTRIAL FOR LEASE

2925 SEABORAD LANE., LONG BEACH, CA 90805

### **PROPERTY DETAILS**

Available: ±14,122 SF Industrial Warehouse

on ±31,561 SF of Land

Rate: \$1.68 / SF Gross

Term: 1-3 years

Zoning: IG

**APN#:** 7121-011-025

- Two (2) Dock High and One (1) Ground **Level Doors**
- 17' Minimum Clearance Height
- 800 Amps, 277/480 Volts, 3 Phase
- Large Fenced / Paved Yard
- 24 Parking Stalls