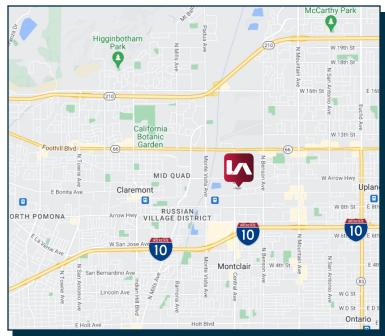

# LAND FOR LEASE 1910 HUNTINGTON DR., UPLAND, CA 91786

## **PROPERTY DETAILS**

Available: ±39,600 SF of Land Asking Rate: \$0.35 /SF Gross (\$13,860/Mo) Zoning: B/R-MU Term: One (1) Year

- Fenced yard
- Light Industrial uses
- Water and power available
- **Prior Tenant Parked Trucks**
- Close to 10 and 210 Freeways