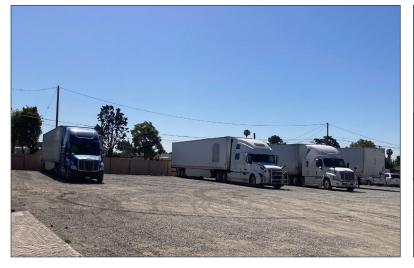

# LAND FOR LEASE 1910 HUNTINGTON DR., UPLAND, CA 91786

## **PROPERTY DETAILS**

Available: ±39,600 SF of Land Asking Rate: \$0.35 /SF Gross (\$13,860/Mo) Zoning: B/R-MU Term: One (1) Year

- Fenced yard
- Light Industrial uses
- Water and power available
- **Prior Tenant Parked Trucks**
- Close to 10 and 210 Freeways