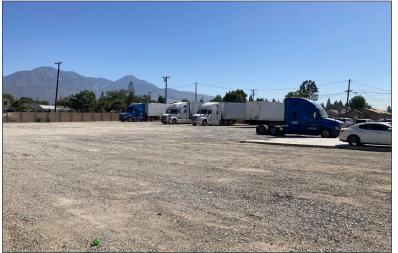

## **PROPERTY DETAILS**

Available: ±39,600 SF of Land Asking Rate: \$0.35 /SF Gross (\$13,860/Mo) Zoning: B/R-MU Term: One (1) Year

- Fenced yard
- Light Industrial uses
- Water and power available
- **Prior Tenant Parked Trucks**
- Close to 10 and 210 Freeways