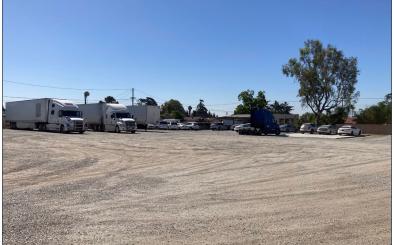

# LAND FOR LEASE 1910 HUNTINGTON DR., UPLAND, CA 91786

## **PROPERTY DETAILS**

Available: ±39,600 SF of Land Asking Rate: \$0.35 /SF Gross (\$13,860/Mo) Zoning: B/R-MU Term: One (1) Year

- Fenced yard
- Light Industrial uses
- Water and power available
- **Prior Tenant Parked Trucks**
- Close to 10 and 210 Freeways