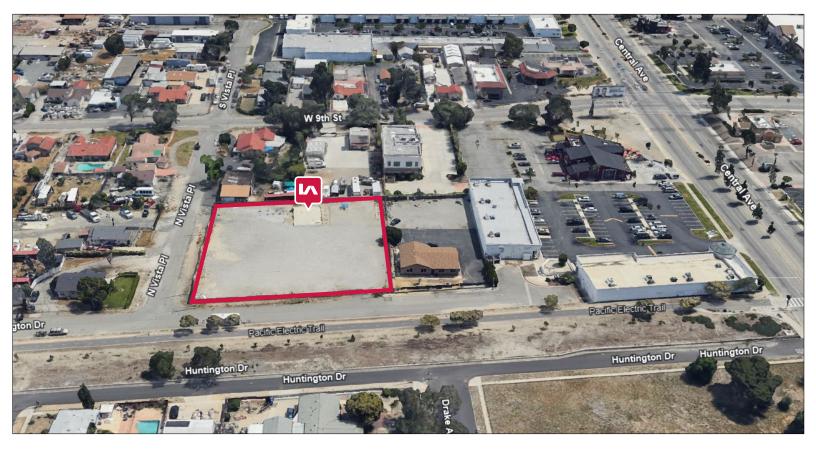

# LAND FOR LEASE 1910 HUNTINGTON DR., UPLAND, CA 91786

## **PROPERTY DETAILS**

Available: ±39,600 SF of Land Asking Rate: \$0.35 /SF Gross (\$13,860/Mo) Zoning: B/R-MU Term: One (1) Year

- Fenced yard
- Light Industrial uses
- Water and power available
- **Prior Tenant Parked Trucks**
- Close to 10 and 210 Freeways