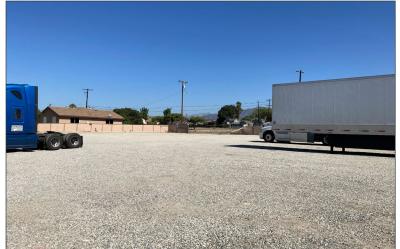

# LAND FOR LEASE 1910 HUNTINGTON DR., UPLAND, CA 91786

## **PROPERTY DETAILS**

Available: ±39,600 SF of Land Asking Rate: \$0.35 /SF Gross (\$13,860/Mo) Zoning: B/R-MU Term: One (1) Year

- Fenced yard
- Light Industrial uses
- Water and power available
- **Prior Tenant Parked Trucks**
- Close to 10 and 210 Freeways