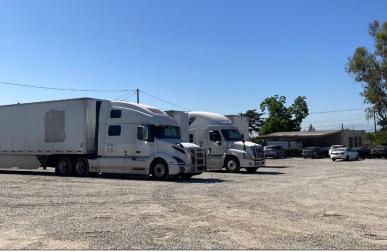

# LAND FOR LEASE 1910 HUNTINGTON DR., UPLAND, CA 91786

## **PROPERTY DETAILS**

Available: ±39,600 SF of Land Asking Rate: \$0.35 /SF Gross (\$13,860/Mo) Zoning: B/R-MU Term: One (1) Year

- Fenced yard
- Light Industrial uses
- Water and power available
- **Prior Tenant Parked Trucks**
- Close to 10 and 210 Freeways