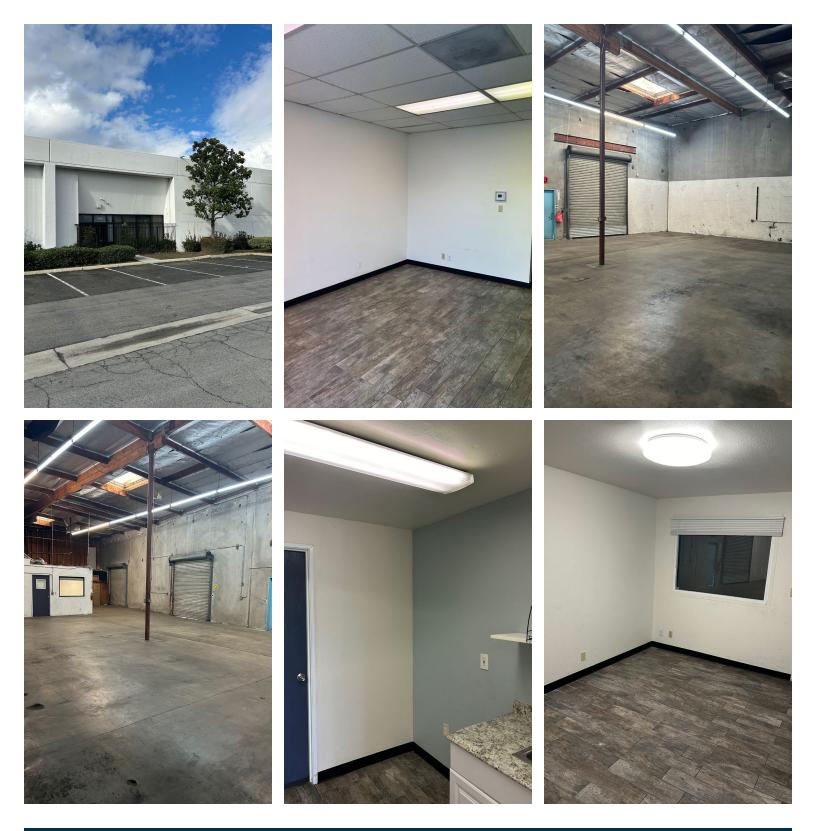

# **INDUSTRIAL FOR LEASE** 6309 ALONDRA BLVD, PARAMOUNT, CA 90723

# **PROPERTY DETAILS**

- ±4,000 SF part of a Larger Building
- \$1.40 /SF Gross
- 3 Ground Level Doors
- 18' Clear Height
- 2 Bathrooms
- Zoning: M-1 (Click for permitted uses)
- 200 Amps Power
- Minutes to 91, 710, & 105 Freeways
- Term: 3-5 Years

Click Here to View Virtual Matterport Tour