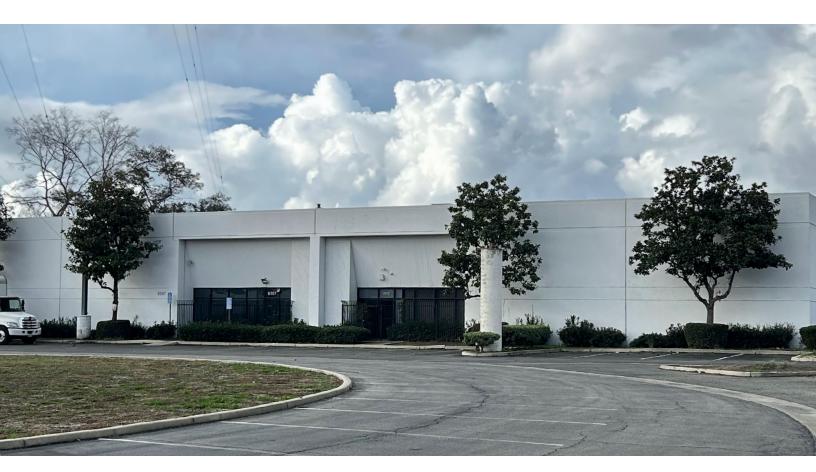

# **INDUSTRIAL FOR LEASE** 6309 ALONDRA BLVD, PARAMOUNT, CA 90723

# **PROPERTY DETAILS**

- ±4,000 SF part of a Larger Building
- \$1.40 /SF Gross
- 3 Ground Level Doors
- 18' Clear Height
- 2 Bathrooms
- Zoning: M-1 (Click for permitted uses)
- 200 Amps Power
- Minutes to 91, 710, & 105 Freeways
- Term: 3-5 Years