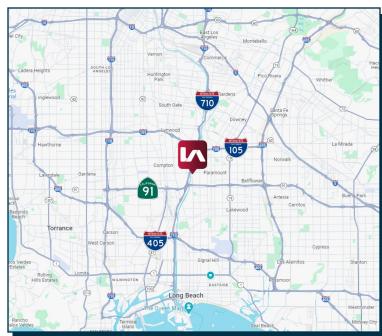

# **INDUSTRIAL FOR LEASE** 6309 ALONDRA BLVD, PARAMOUNT, CA 90723

# **PROPERTY DETAILS**

- ±4,000 SF part of a Larger Building
- \$1.40 /SF Gross
- 3 Ground Level Doors
- 18' Clear Height
- 2 Bathrooms
- Zoning: M-1 (Click for permitted uses)
- 200 Amps Power
- Minutes to 91, 710, & 105 Freeways
- Term: 3-5 Years