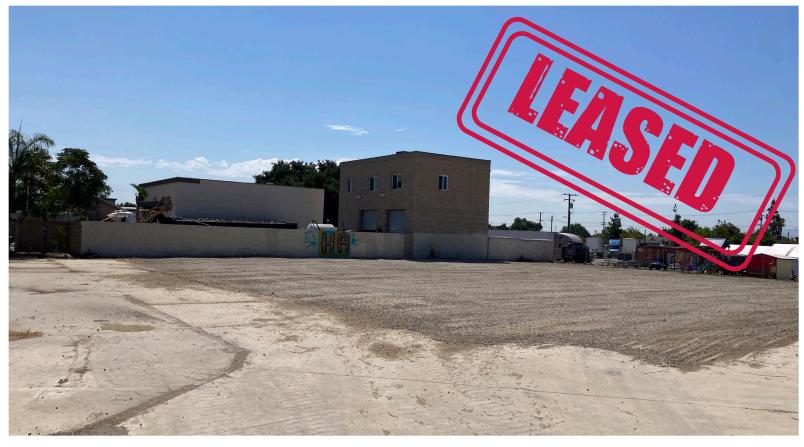

## **LAND** FOR LEASE

300 S SAN ANTONIO AVE | POMONA, CA 91766

## PROPERTY FEATURES

AVAILABLE: ±31,634 SF (±0.73 Acres) of Land

**ASKING RATE:** \$0.25/SF Gross

**ZONING**: M1

TERM: Two (2) Years

- Truck Parking & Outdoor Storage Possible
- · Light Industrial Uses
- · Fenced and Paved Yard
- Close to 10, 71, & 60 Freeways