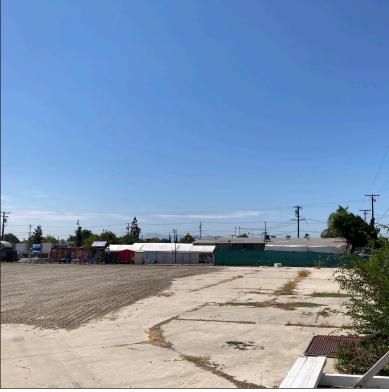

## **LAND** FOR LEASE

300 S SAN ANTONIO AVE | POMONA, CA 91766

## PROPERTY FEATURES

AVAILABLE: ±31,634 SF (±0.73 Acres) of Land

**ASKING RATE:** \$0.25/SF Gross

**ZONING**: M1

TERM: Two (2) Years

- Truck Parking & Outdoor Storage Possible
- · Light Industrial Uses
- · Fenced and Paved Yard
- Close to 10, 71, & 60 Freeways