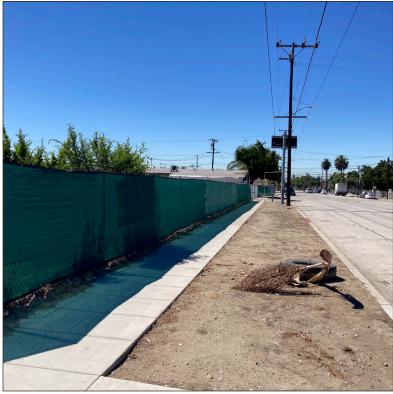

## **LAND** FOR LEASE

300 S SAN ANTONIO AVE | POMONA, CA 91766

## PROPERTY FEATURES

AVAILABLE: ±31,634 SF (±0.73 Acres) of Land

**ASKING RATE:** \$0.25/SF Gross

**ZONING**: M1

TERM: Two (2) Years

- Truck Parking & Outdoor Storage Possible
- · Light Industrial Uses
- · Fenced and Paved Yard
- Close to 10, 71, & 60 Freeways