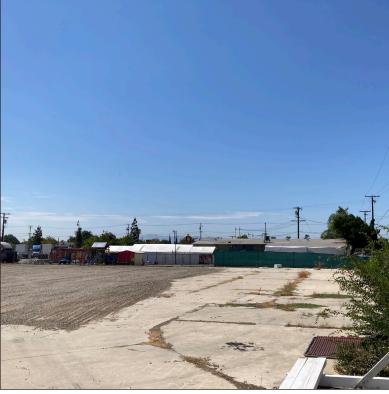

## PROPERTY FEATURES

AVAILABLE: ±31,634 SF (±0.73 Acres) of Land

**ASKING RATE:** \$0.25/SF Gross

**ZONING**: M1

TERM: Two (2) Years

- Truck Parking & Outdoor Storage Possible
- · Light Industrial Uses
- · Fenced and Paved Yard
- Close to 10, 71, & 60 Freeways