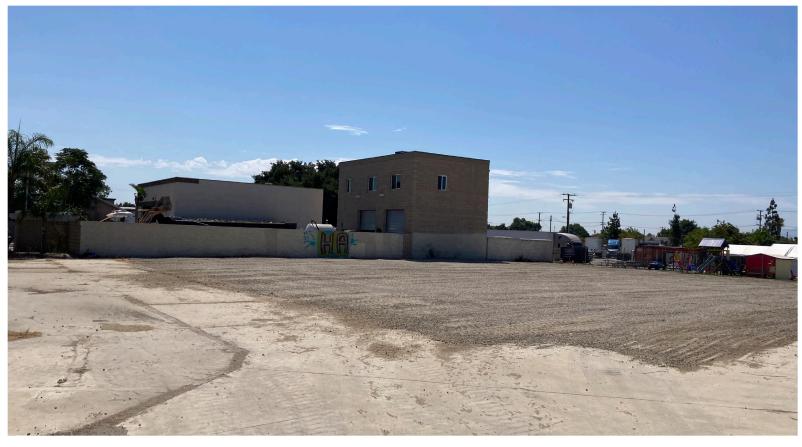

## **LAND** FOR LEASE

300 S SAN ANTONIO AVE | POMONA, CA 91766

## PROPERTY FEATURES

AVAILABLE: ±31,634 SF (±0.73 Acres) of Land

**ASKING RATE:** \$0.25/SF Gross

**ZONING**: M1

TERM: Two (2) Years

- Truck Parking & Outdoor Storage Possible
- · Light Industrial Uses
- · Fenced and Paved Yard
- Close to 10, 71, & 60 Freeways