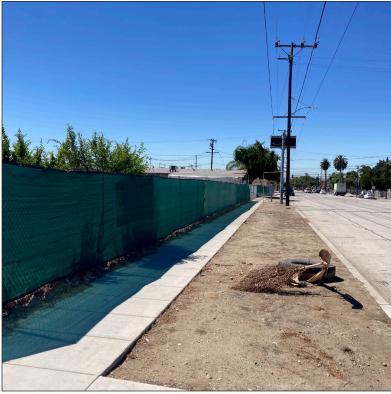

## PROPERTY FEATURES

AVAILABLE: ±31,634 SF (±0.73 Acres) of Land

**ASKING RATE:** \$0.25/SF Gross

**ZONING**: M1

TERM: Two (2) Years

- Truck Parking & Outdoor Storage Possible
- · Light Industrial Uses
- · Fenced and Paved Yard
- Close to 10, 71, & 60 Freeways