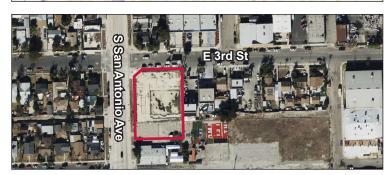

## **LAND** FOR LEASE

300 S SAN ANTONIO AVE | POMONA, CA 91766

## PROPERTY FEATURES

AVAILABLE: ±31,634 SF (±0.73 Acres) of Land

**ASKING RATE:** \$0.25/SF Gross

**ZONING**: M1

TERM: Two (2) Years

- Truck Parking & Outdoor Storage Possible
- · Light Industrial Uses
- · Fenced and Paved Yard
- Close to 10, 71, & 60 Freeways