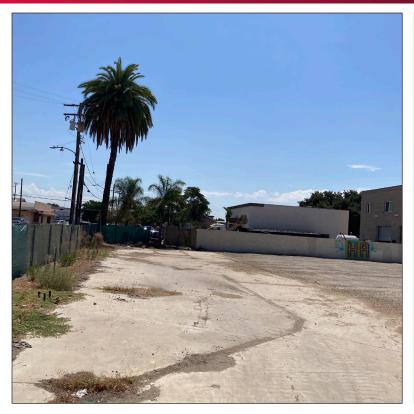

## **LAND** FOR LEASE

300 S SAN ANTONIO AVE | POMONA, CA 91766

## PROPERTY FEATURES

AVAILABLE: ±31,634 SF (±0.73 Acres) of Land

**ASKING RATE:** \$0.25/SF Gross

**ZONING**: M1

TERM: Two (2) Years

- Truck Parking & Outdoor Storage Possible
- · Light Industrial Uses
- · Fenced and Paved Yard
- Close to 10, 71, & 60 Freeways