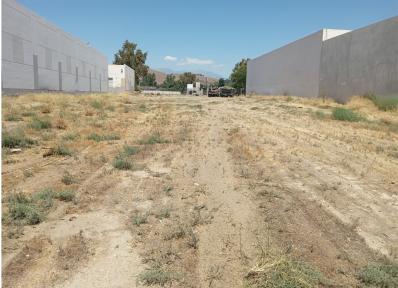

## **PROPERTY SUMMARY**

- AVAILABLE: ±1.22 AC (±53,143 SF) Industrial Land
- ASKING PRICE: \$0.25 PSF Gross
- TERM: 1 2 Years
- ZONING: Urban Neighborhood
- Cannabis Overlay Zone
- Excellent Access To The 71, 57 And 10 Freeways
- Truck Parking & Outdoor Storage Possible