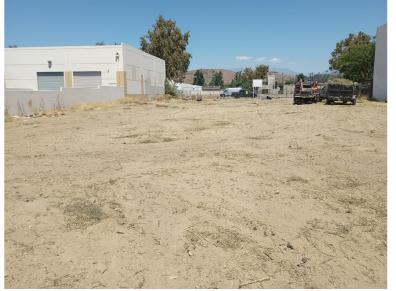

## **PROPERTY SUMMARY**

- AVAILABLE: ±1.22 AC (±53,143 SF) Industrial Land
- ASKING PRICE: \$0.25 PSF Gross
- TERM: 1 2 Years
- ZONING: Urban Neighborhood
- Cannabis Overlay Zone
- Excellent Access To The 71, 57 And 10 Freeways
- Truck Parking & Outdoor Storage Possible