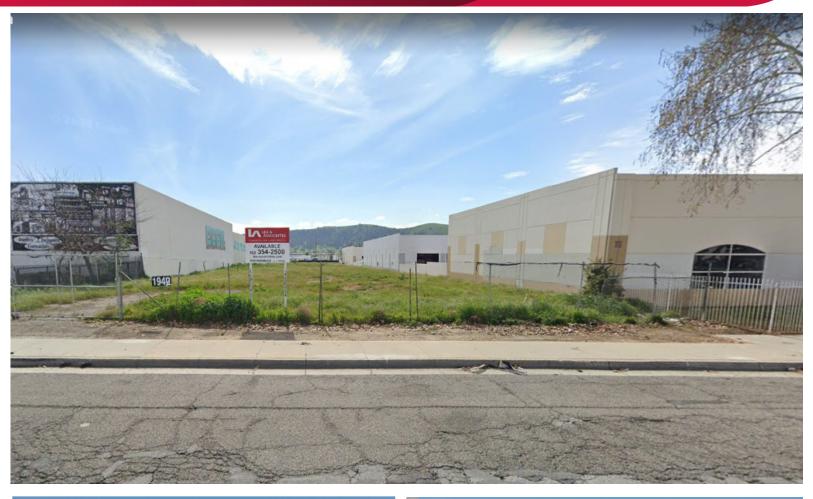

## **PROPERTY SUMMARY**

- AVAILABLE: ±1.22 AC (±53,143 SF) Industrial Land
- ASKING PRICE: \$0.25 PSF Gross
- TERM: 1 2 Years
- ZONING: Urban Neighborhood
- Cannabis Overlay Zone
- Excellent Access To The 71, 57 And 10 Freeways
- Truck Parking & Outdoor Storage Possible