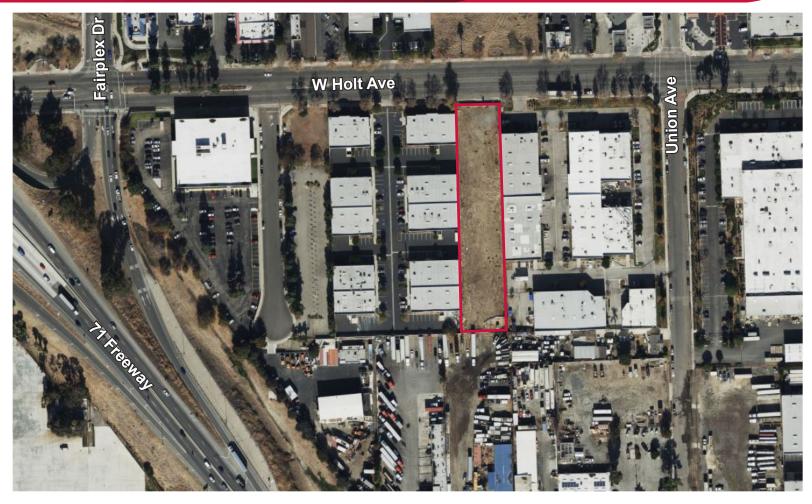

## **PROPERTY SUMMARY**

- AVAILABLE: ±1.22 AC (±53,143 SF) Industrial Land
- ASKING PRICE: \$0.25 PSF Gross
- TERM: 1 2 Years
- ZONING: Urban Neighborhood
- Cannabis Overlay Zone
- Excellent Access To The 71, 57 And 10 Freeways
- Truck Parking & Outdoor Storage Possible