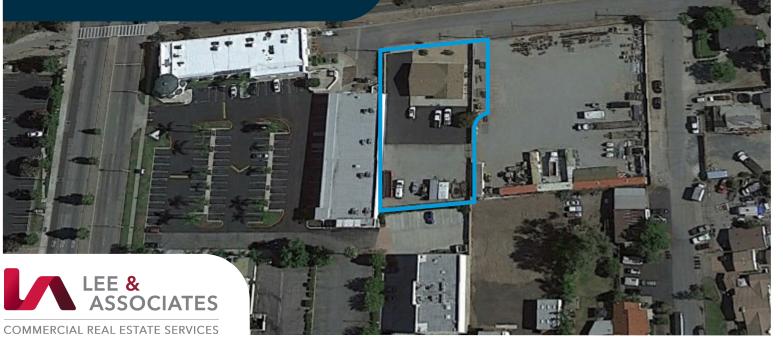

## **1910 HUNTINGTON DR** UPLAND, CA 91786

# LAND PROPERTY

NOTE: This only includes the 1,964 SF of building and the 20,400 SF of land.

EASED!

- Paved and Fenced Yard
- ☑ Light Industrial Uses
- Ø Water and Power
- Ø 1,964 SF Building
- Close to 10 and 210 Freeways

**20,400 SF** OF LAND

\$0.392 gross on a land basis \$4.07 gross on a building basis