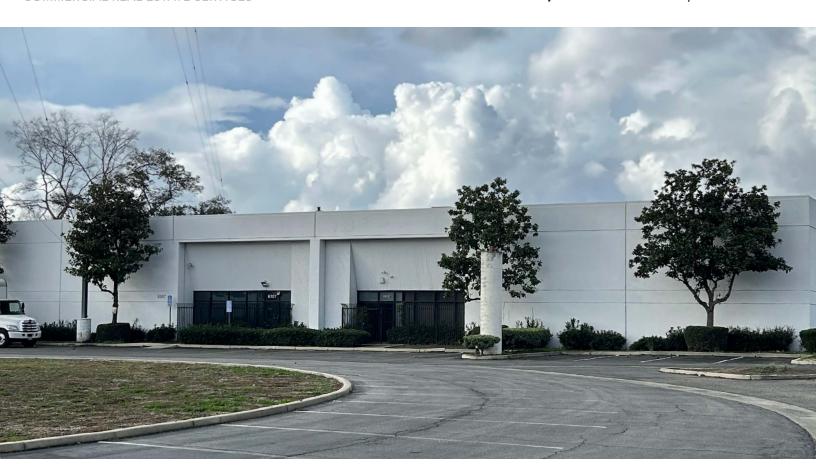

## INDUSTRIAL FOR LEASE

6309 ALONDRA BLVD, PARAMOUNT, CA 90723

### **PROPERTY DETAILS**

- ±4,000 SF part of a Larger Building
- \$1.40 /SF Gross
- 3 Ground Level Doors
- 18' Clear Height
- 2 Bathrooms
- Zoning: M-1 (Click for permitted uses)
- 200 Amps Power
- Minutes to 91, 710, & 105 Freeways
- Term: 3-5 Years