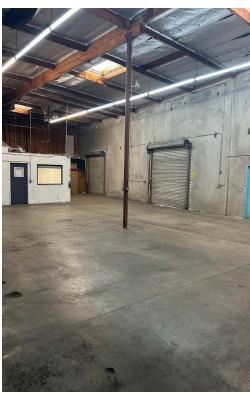

### **PROPERTY DETAILS**

- ±4,000 SF part of a Larger Building
- \$1.40 /SF Gross
- 3 Ground Level Doors
- 18' Clear Height
- 2 Bathrooms
- Zoning: M-1 (Click for permitted uses)
- 200 Amps Power
- Minutes to 91, 710, & 105 Freeways
- Term: 3-5 Years