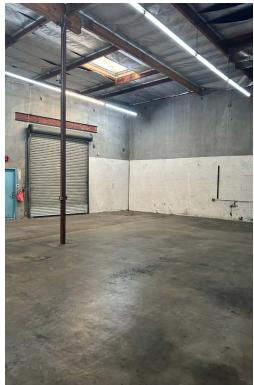

### **PROPERTY DETAILS**

- ±4,000 SF part of a Larger Building
- \$1.40 /SF Gross
- 3 Ground Level Doors
- 18' Clear Height
- 2 Bathrooms
- Zoning: M-1 (Click for permitted uses)
- 200 Amps Power
- Minutes to 91, 710, & 105 Freeways
- Term: 3-5 Years