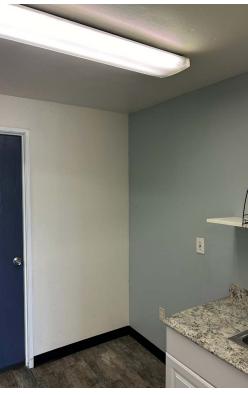

### **PROPERTY DETAILS**

- ±4,000 SF part of a Larger Building
- \$1.40 /SF Gross
- 3 Ground Level Doors
- 18' Clear Height
- 2 Bathrooms
- Zoning: M-1 (Click for permitted uses)
- 200 Amps Power
- Minutes to 91, 710, & 105 Freeways
- Term: 3-5 Years