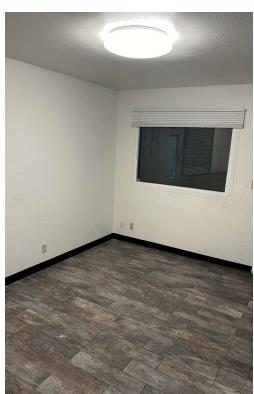

### **PROPERTY DETAILS**

- ±4,000 SF part of a Larger Building
- \$1.40 /SF Gross
- 3 Ground Level Doors
- 18' Clear Height
- 2 Bathrooms
- Zoning: M-1 (Click for permitted uses)
- 200 Amps Power
- Minutes to 91, 710, & 105 Freeways
- Term: 3-5 Years