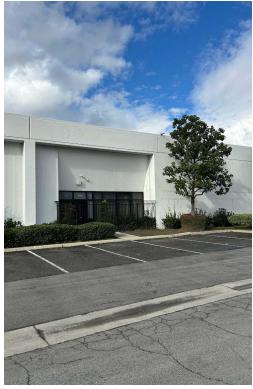

## INDUSTRIAL FOR LEASE

6309 ALONDRA BLVD, PARAMOUNT, CA 90723

### **PROPERTY DETAILS**

- ±4,000 SF part of a Larger Building
- \$1.40 /SF Gross
- 3 Ground Level Doors
- 18' Clear Height
- 2 Bathrooms
- Zoning: M-1 (Click for permitted uses)
- 200 Amps Power
- Minutes to 91, 710, & 105 Freeways
- Term: 3-5 Years