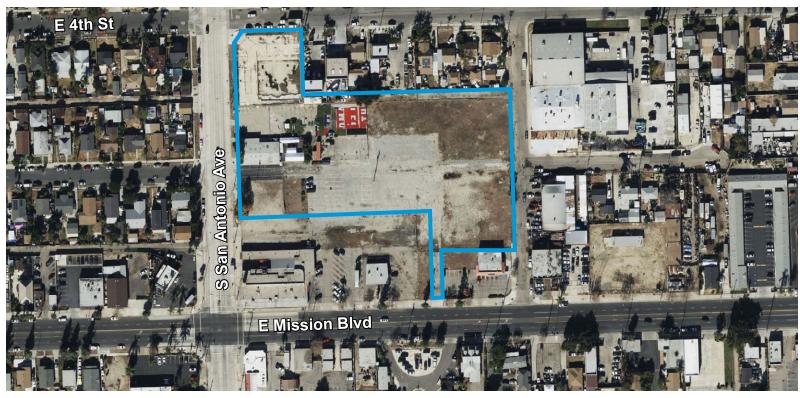

## PROPERTY SUMMARY

**AVAILABLE:** ±190,357 SF Land (±4.37 AC)

**PRICE:** \$16,180,000

**APN#:** 8326-009-013, 014, 016, 017,

021, 023, 024, & 032

**ZONING:** M1 & Corridors Specific Plan

- Mixture of zoning by parcel including a majority of M1 (Industrial), Corridors Specific Plan – MidTown Segment (2 parcels) and SB 330 (1 parcel).
- 70 units per acre (306 total) with 20% low income housing density bonus possible (increasing to total to 413 units).\*confirm with city
- M1 zoning permitted uses: Click Here