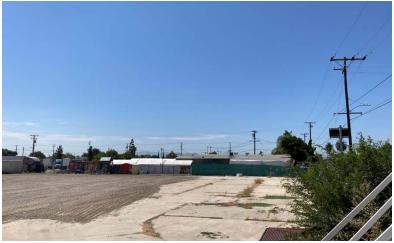

## **LAND** FOR SALE

398 SAN ANTONIO AVENUE | POMONA, CA 91766

## PROPERTY SUMMARY

**AVAILABLE:** ±190,357 SF Land (±4.37 AC)

**PRICE:** \$16,180,000

**APN#:** 8326-009-013, 014, 016, 017,

021, 023, 024, & 032

**ZONING:** M1 & Corridors Specific Plan

- Mixture of zoning by parcel including a majority of M1 (Industrial), Corridors Specific Plan – MidTown Segment (2 parcels) and SB 330 (1 parcel).
- 70 units per acre (306 total) with 20% low income housing density bonus possible (increasing to total to 413 units).\*confirm with city
- M1 zoning permitted uses: Click Here