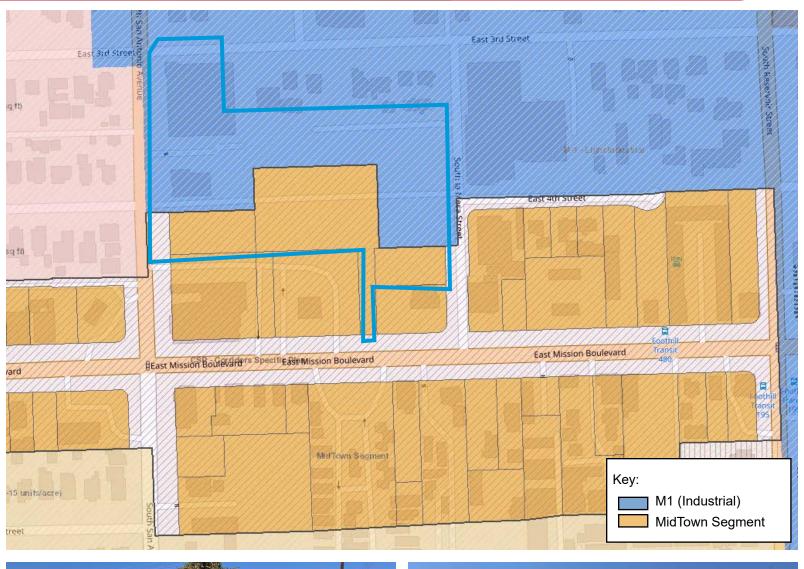

## PROPERTY SUMMARY

**AVAILABLE:** ±190,357 SF Land (±4.37 AC)

**PRICE:** \$16,180,000

**APN#:** 8326-009-013, 014, 016, 017,

021, 023, 024, & 032

**ZONING:** M1 & Corridors Specific Plan

- Mixture of zoning by parcel including a majority of M1 (Industrial), Corridors Specific Plan – MidTown Segment (2 parcels) and SB 330 (1 parcel).
- 70 units per acre (306 total) with 20% low income housing density bonus possible (increasing to total to 413 units).\*confirm with city
- M1 zoning permitted uses: Click Here