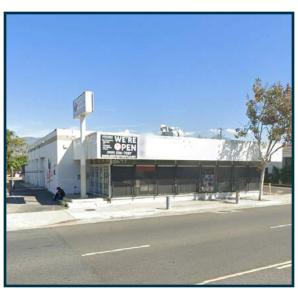

## **RETAIL BUILDING FOR LEASE**

1249 E HOLT AVE, POMONA, CA 91767





### PROPERTY SUMMARY

**AVAILABLE:** 4,524 SF

LEASE RATE/SF: \$1.75

**LEASE RATE/MONTH:** \$7,917.00

LEASE TYPE: GROSS

### **Property Features**

- Great Visibility
- Large Fenced and Paved Yard
- High Traffic Area
- City Gateway Segment
- Bonus Storage Downstairs (not included in SF)



LOCAL EXPERTISE. INTERNATIONAL REACH. WORLD CLASS.



RON MGRUBLIAN Phone: 562.354.2537

Principal | Lic ID# 01902882 Email: rmgrublian@leelalb.com

# **RETAIL BUILDING FOR LEASE**

1249 E HOLT AVE, POMONA, CA 91767



#### PROPERTY PHOTOS













## **Click to View in Matterport**

Copyright © Lee & Associates. All rights reserved. No part of this work may be reproduced or distributed without written permission of the copyright owner. The information contained in this report was gathered by Lee & Associates from sources believed to be reliable. Lee & Associates, however, makes no representation concerning the accuracy or completeness of such information and expressly disclaims any responsibility for any inaccuracy contained herein 9.29.23

LOCAL EXPERTISE. INTERNATIONAL REACH. WORLD CLASS.



RON MGRUBLIAN Phone: 562.354.2537

Principal | Lic ID# 01902882 Email: rmgrublian@leelalb.com