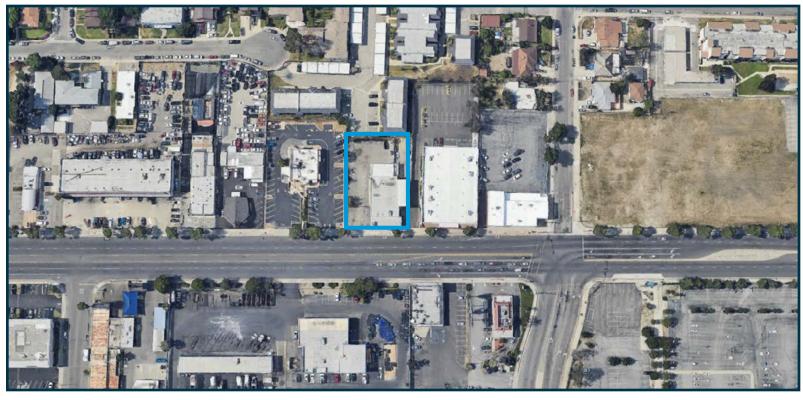

## **RETAIL BUILDING FOR LEASE**

1249 E HOLT AVE, POMONA, CA 91767

### **Property Features**

- Great Visibility
- Large Fenced and Paved Yard
- High Traffic Area
- City Gateway Segment
- Bonus Storage Downstairs (not included in SF)

LOCAL EXPERTISE. INTERNATIONAL REACH. WORLD CLASS.