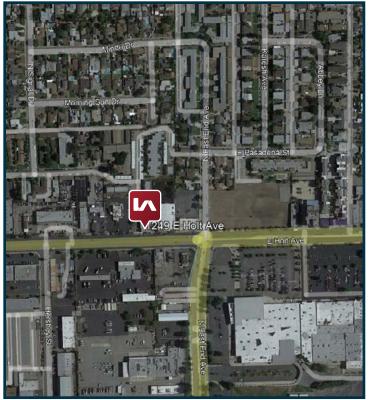

## **RETAIL BUILDING FOR LEASE**

1249 E HOLT AVE, POMONA, CA 91767





### PROPERTY SUMMARY

**AVAILABLE:** 4,524 SF

LEASE RATE/SF: \$1.75

**LEASE RATE/MONTH:** \$7,917.00

LEASE TYPE: GROSS

### **Property Features**

- Great Visibility
- Large Fenced and Paved Yard
- High Traffic Area
- City Gateway Segment
- Bonus Storage Downstairs (not included in SF)



LOCAL EXPERTISE. INTERNATIONAL REACH. WORLD CLASS.



RON MGRUBLIAN Phone: 562.354.2537

Principal | Lic ID# 01902882 Email: rmgrublian@leelalb.com

# **RETAIL BUILDING FOR LEASE**

1249 E HOLT AVE, POMONA, CA 91767



#### PROPERTY PHOTOS













## **Click to View in Matterport**

Copyright © Lee & Associates. All rights reserved. No part of this work may be reproduced or distributed without written permission of the copyright owner. The information contained in this report was gathered by Lee & Associates from sources believed to be reliable. Lee & Associates, however, makes no representation concerning the accuracy or completeness of such information and expressly disclaims any responsibility for any inaccuracy contained herein 9.29.23

LOCAL EXPERTISE. INTERNATIONAL REACH. WORL