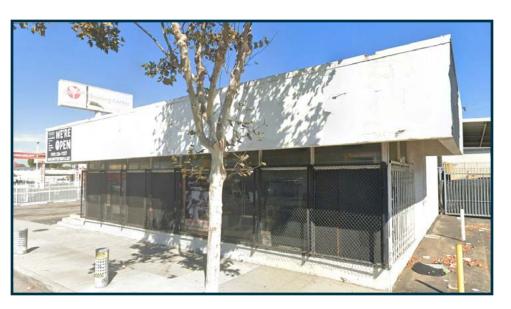

## **RETAIL BUILDING FOR LEASE**

1249 E HOLT AVE, POMONA, CA 91767





### PROPERTY SUMMARY

**AVAILABLE:** 4,524 SF

LEASE RATE/SF: \$1.75

**LEASE RATE/MONTH:** \$7,917.00

LEASE TYPE: GROSS

### **Property Features**

- Great Visibility
- Large Fenced and Paved Yard
- High Traffic Area
- City Gateway Segment
- Bonus Storage Downstairs (not included in SF)



LOCAL EXPERTISE. INTERNATIONAL REACH. WORLD CLASS.



RON MGRUBLIAN Phone: 562.354.2537

Principal | Lic ID# 01902882 Email: rmgrublian@leelalb.com

# **RETAIL BUILDING FOR LEASE**

1249 E HOLT AVE, POMONA, CA 91767



#### PROPERTY PHOTOS













## **Click to View in Matterport**

Copyright © Lee & Associates. All rights reserved. No part of this work may be reproduced or distributed without written permission of the copyright owner. The information contained in this report was gathered by Lee & Associates from sources believed to be reliable. Lee & Associates, however, makes no representation concerning the accuracy or completeness of such information and expressly disclaims any responsibility for any inaccuracy contained herein 9.29.23

LOCAL EXPERTISE. INTERNATIONAL REACH. WORLD CLASS.



RON MGRUBLIAN Phone: 562.354.2537

Principal | Lic ID# 01902882 Email: rmgrublian@leelalb.com