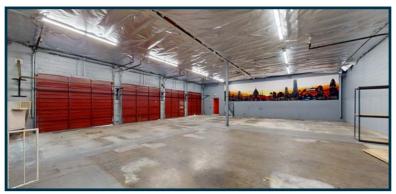

## **RETAIL BUILDING FOR LEASE**

1249 E HOLT AVE, POMONA, CA 91767





### PROPERTY SUMMARY

**AVAILABLE:** 4,524 SF

LEASE RATE/SF: \$1.75

**LEASE RATE/MONTH:** \$7,917.00

LEASE TYPE: GROSS

### **Property Features**

- Great Visibility
- Large Fenced and Paved Yard
- High Traffic Area
- City Gateway Segment
- Bonus Storage Downstairs (not included in SF)



LOCAL EXPERTISE. INTERNATIONAL REACH. WORLD CLASS.



RON MGRUBLIAN Phone: 562.354.2537

Principal | Lic ID# 01902882 Email: rmgrublian@leelalb.com

# **RETAIL BUILDING FOR LEASE**

1249 E HOLT AVE, POMONA, CA 91767



#### PROPERTY PHOTOS













## **Click to View in Matterport**

Copyright © Lee & Associates. All rights reserved. No part of this work may be reproduced or distributed without written permission of the copyright owner. The information contained in this report was gathered by Lee & Associates from sources believed to be reliable. Lee & Associates, however, makes no representation concerning the accuracy or completeness of such information and expressly disclaims any responsibility for any inaccuracy contained herein 9.29.23

LOCAL EXPERTISE. INTERNATIONAL REACH. WORLD CLASS.



RON MGRUBLIAN Phone: 562.354.2537

Principal | Lic ID# 01902882 Email: rmgrublian@leelalb.com