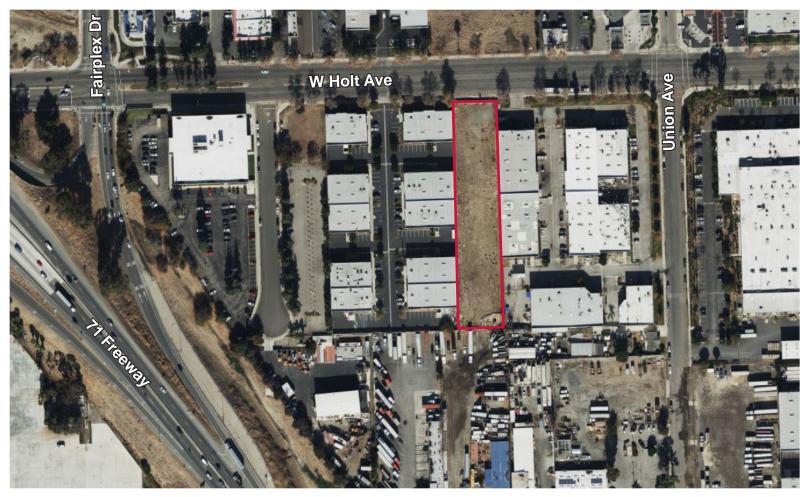

## **LAND** FOR SALE

1940 W HOLT AVE | POMONA, CA 91768

#### PROPERTY SUMMARY

AVAILABLE: 1.22 AC - (53,143 SF) Industrial Land

**ASKING PRICE:** \$4,000,000 (\$3,278,688.52/AC)

**SALE TYPE:** Investment or Owner User

**ZONING:** Urban Neighborhood

- Seller Will Carry
- · Cannabis Overlay Zone
- Excellent Access To The 71, 57 And 10 Freeways
- Multifamily Permitted (Confirm with City)