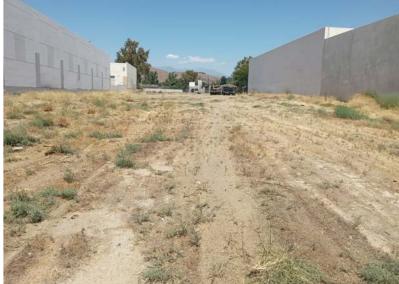

#### PROPERTY SUMMARY

AVAILABLE: 1.22 AC - (53,143 SF) Industrial Land

**ASKING PRICE:** \$4,000,000 (\$3,278,688.52/AC)

**SALE TYPE:** Investment or Owner User

**ZONING:** Urban Neighborhood

- Seller Will Carry
- · Cannabis Overlay Zone
- Excellent Access To The 71, 57 And 10 Freeways
- Multifamily Permitted (Confirm with City)