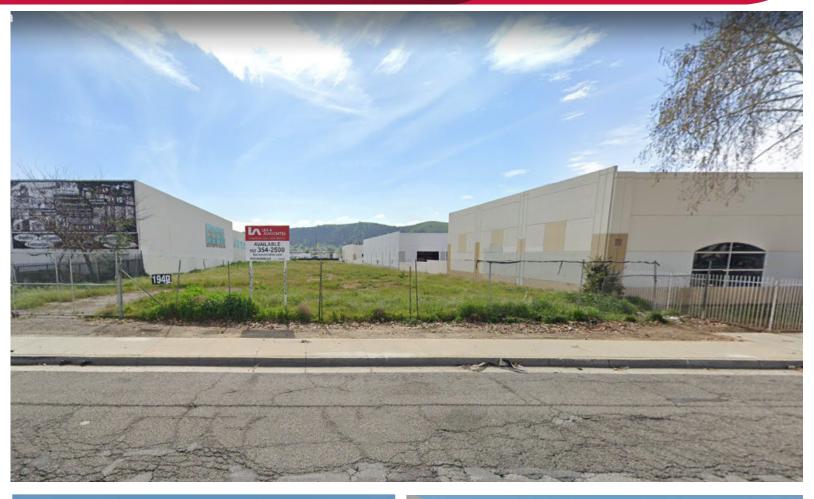

## **LAND** FOR SALE

1940 W HOLT AVE | POMONA, CA 91768

#### PROPERTY SUMMARY

AVAILABLE: 1.22 AC - (53,143 SF) Industrial Land

**ASKING PRICE:** \$4,000,000 (\$3,278,688.52/AC)

**SALE TYPE:** Investment or Owner User

**ZONING:** Urban Neighborhood

- Seller Will Carry
- · Cannabis Overlay Zone
- Excellent Access To The 71, 57 And 10 Freeways
- Multifamily Permitted (Confirm with City)