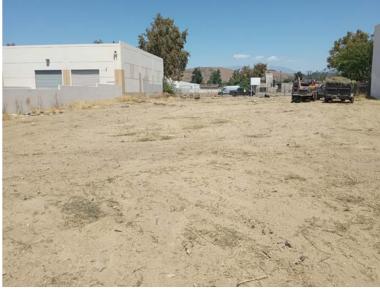

## **LAND** FOR SALE

1940 W HOLT AVE | POMONA, CA 91768

#### PROPERTY SUMMARY

AVAILABLE: 1.22 AC - (53,143 SF) Industrial Land

**ASKING PRICE:** \$4,000,000 (\$3,278,688.52/AC)

**SALE TYPE:** Investment or Owner User

**ZONING:** Urban Neighborhood

- Seller Will Carry
- · Cannabis Overlay Zone
- Excellent Access To The 71, 57 And 10 Freeways
- Multifamily Permitted (Confirm with City)