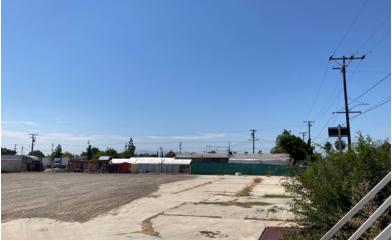

## **LAND** FOR SALE

398 SAN ANTONIO AVENUE | POMONA, CA 91766

## PROPERTY SUMMARY

AVAILABLE: ±190,357 SF Land (±4.37 AC)

**PRICE:** \$16,180,000

**APN#:** 8326-009-013, 014, 016, 017,

021, 023, 024, & 032

**ZONING:** M1 & Corridors Specific Plan

- Mixture of zoning by parcel including a majority of M1 (Industrial), Corridors Specific Plan – MidTown Segment (2 parcels) and SB 330 (1 parcel).
- 70 units per acre (306 total) with 20% low income housing density bonus possible (increasing to total to 413 units).\*confirm with city
- M1 zoning permitted uses: <a href="https://">https://</a>