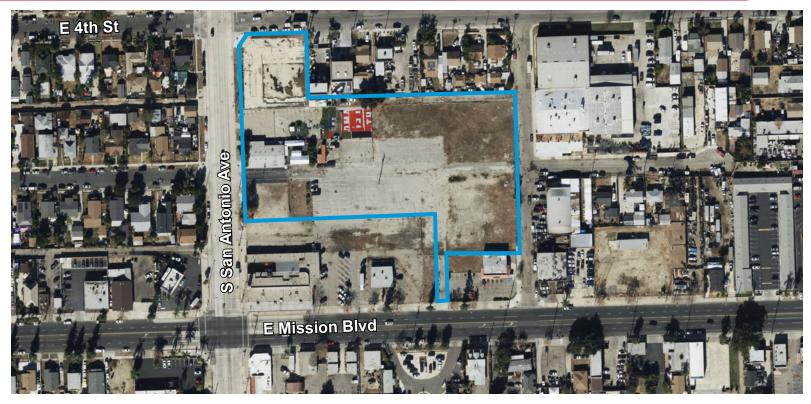

## **LAND** FOR SALE

398 SAN ANTONIO AVENUE | POMONA, CA 91766

## PROPERTY SUMMARY

AVAILABLE: ±190,357 SF Land (±4.37 AC)

**PRICE:** \$16,180,000

**APN#:** 8326-009-013, 014, 016, 017,

021, 023, 024, & 032

**ZONING:** M1 & Corridors Specific Plan

- Mixture of zoning by parcel including a majority of M1 (Industrial), Corridors Specific Plan – MidTown Segment (2 parcels) and SB 330 (1 parcel).
- 70 units per acre (306 total) with 20% low income housing density bonus possible (increasing to total to 413 units).\*confirm with city
- M1 zoning permitted uses: <a href="https://">https://</a>