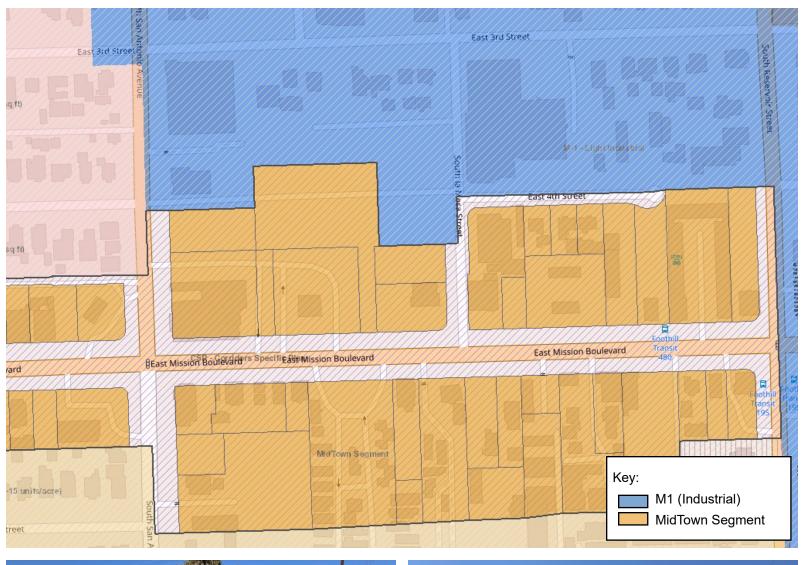

## PROPERTY SUMMARY

AVAILABLE: ±190,357 SF Land (±4.37 AC)

**PRICE:** \$16,180,000

**APN#:** 8326-009-013, 014, 016, 017,

021, 023, 024, & 032

**ZONING:** M1 & Corridors Specific Plan

- Mixture of zoning by parcel including a majority of M1 (Industrial), Corridors Specific Plan – MidTown Segment (2 parcels) and SB 330 (1 parcel).
- 70 units per acre (306 total) with 20% low income housing density bonus possible (increasing to total to 413 units).\*confirm with city
- M1 zoning permitted uses: <a href="https://">https://</a>